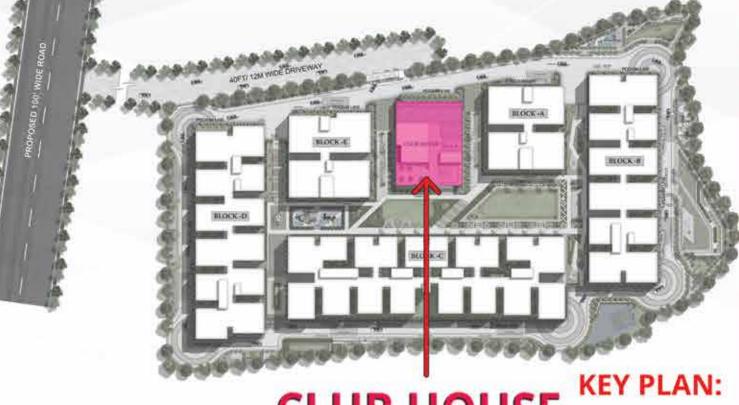

BOX
- **3. FOCAL POINT**
- 4. PLAY AREA
- **5. SEATER**
- 6. LAWN
- 7. SEATER FACING LAWN
- 8. PERGOLA WITH CREEPERS
- 9. LAWN / MULTI PURPOSE AREA
- 10. SEATER
- 11. PLANTER BOX
- **12. STONE PATTERN**
- 13. SEATER / MEET UP POINT
- 14. MOUND
- 15. STAGE
- 16. PLANTER BED
- 17. MOUND
- 18. STEPPED PLANTER BOX WITH
  - PLANTS AND GROUNDCOVER
- 19. PLAY AREA
- **20. SENIOR CITIZEN PARK**
- **21. AMPHITHEATER**
- 22. STAGE
- 23. BASKET BALL COURT
- 24. SEATING AREA
- **25. CRICKET NET**
- **26. SKATING RING**
- 27. BADMINTON / TENNIS NET
- 28. SEATING AREA
- 29. PLAY AREA



# **BLOCK A TYPICAL FLOOR PLAN**

















# **BLOCK E TYPICAL FLOOR PLAN**









# **1<sup>ST</sup> FLOOR PLANS**

# **2<sup>ND</sup> FLOOR PLANS**







# **3<sup>RD</sup> FLOOR PLANS**



# **CLUB HOUSE**



# **4<sup>TH</sup> FLOOR PLANS**



# **5<sup>TH</sup> FLOOR PLANS**



CLUB HOUSE

BLOCK-A

ROCK-I

La Ave

HLOCK-D





# **6<sup>TH</sup> FLOOR PLANS**



# **TERRACE FLOOR PLANS**