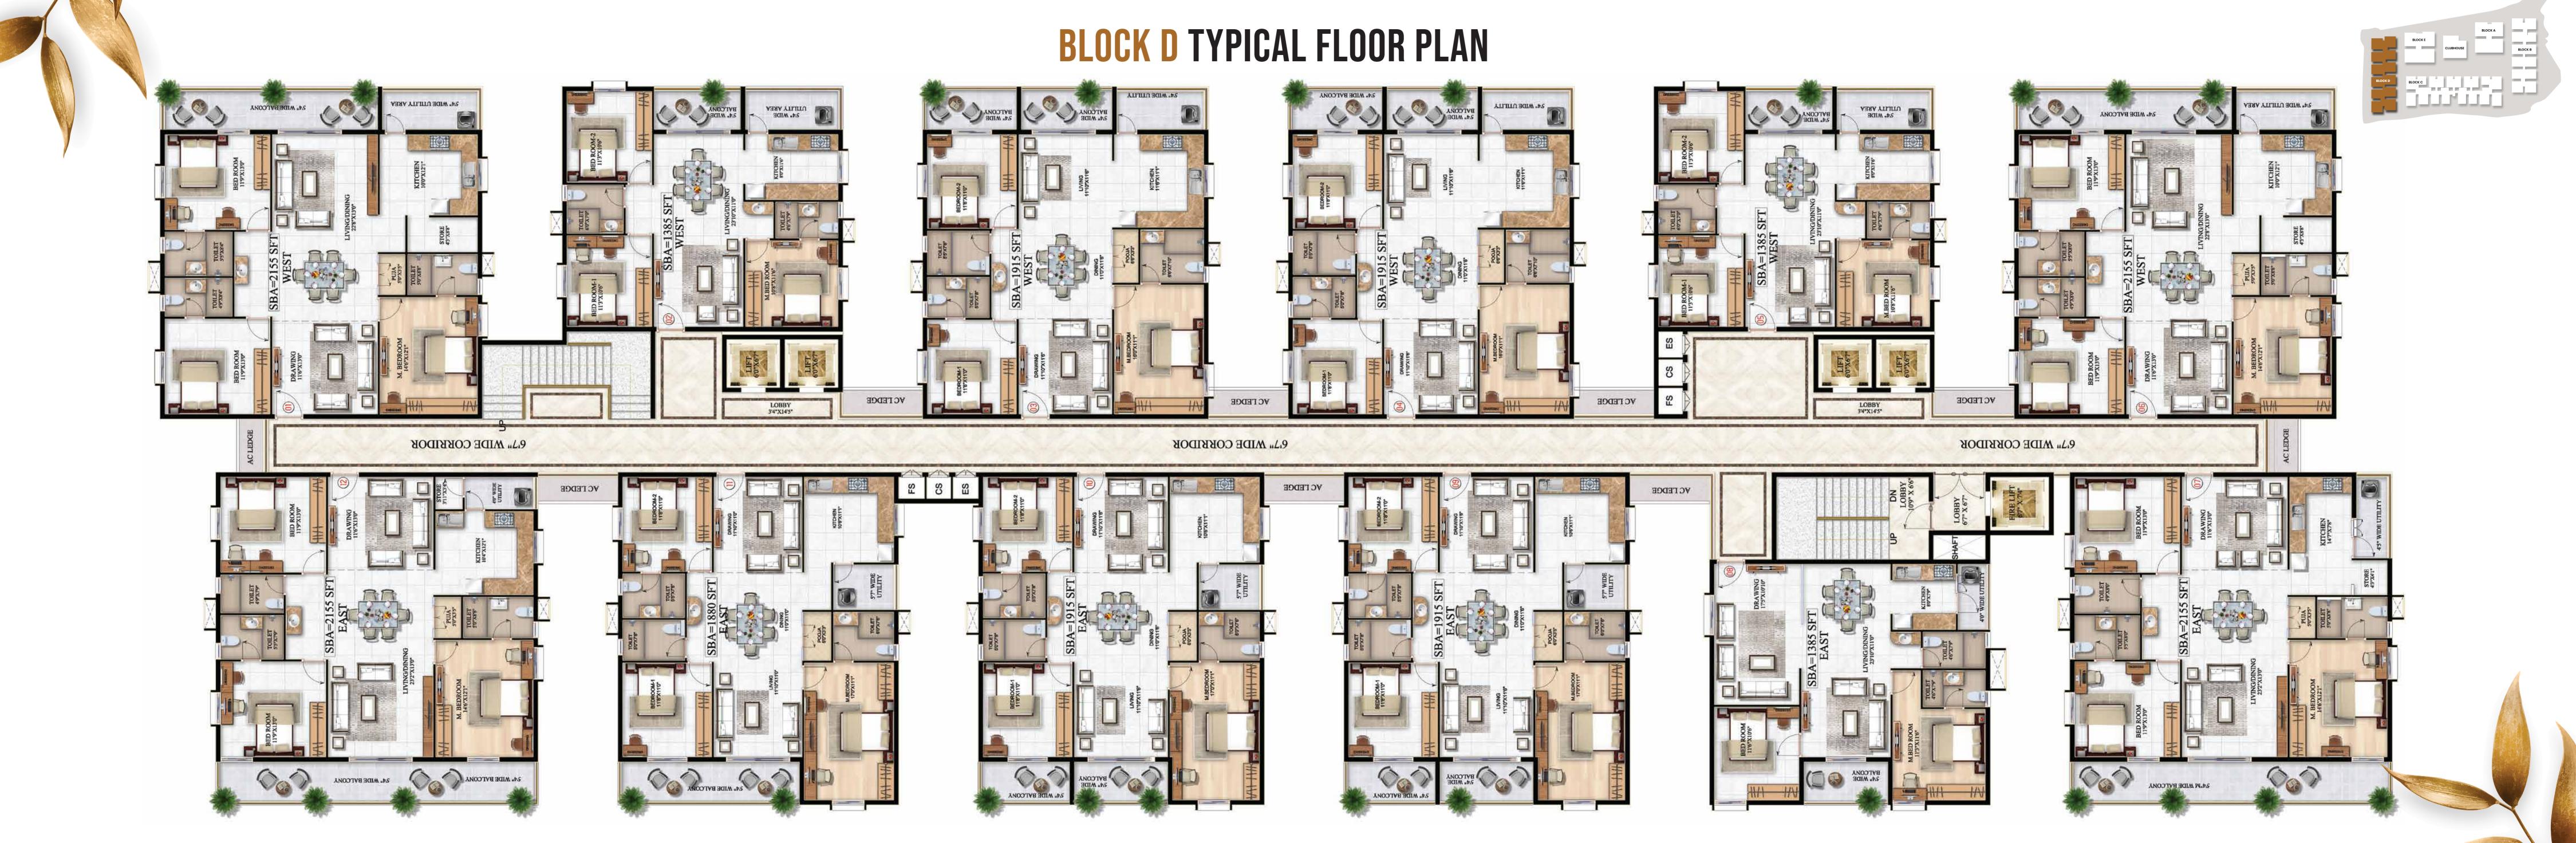

elopment plans with 100/200ft roads.
- 10mins to Tellapur, Neopolis, FD, Gachibowli IT parks.















# LEGEND

- **1. SCREEN WITH CLIMBERS**
- 2. LAWN WITH PLANTER BOX
- **3. FOCAL POINT**
- 4. PLAY AREA
- **5. SEATER**
- 6. LAWN
- 7. SEATER FACING LAWN
- 8. PERGOLA WITH CREEPERS
- 9. LAWN / MULTI PURPOSE AREA
- 10. SEATER
- 11. PLANTER BOX
- **12. STONE PATTERN**
- 13. SEATER / MEET UP POINT
- 14. MOUND
- 15. STAGE
- 16. PLANTER BED
- 17. MOUND
- 18. STEPPED PLANTER BOX WITH
  - PLANTS AND GROUNDCOVER
- 19. PLAY AREA
- **20. SENIOR CITIZEN PARK**
- **21. AMPHITHEATER**
- 22. STAGE
- 23. BASKET BALL COURT
- 24. SEATING AREA
- **25. CRICKET NET**
- **26. SKATING RING**
- 27. BADMINTON / TENNIS NET
- 28. SEATING AREA
- 29. PLAY AREA



# **BLOCK A TYPICAL FLOOR PLAN**

















# **BLOCK E TYPICAL FLOOR PLAN**









# **1<sup>ST</sup> FLOOR PLANS**

# **2<sup>ND</sup> FLOOR PLANS**







# **3<sup>RD</sup> FLOOR PLANS**



# **CLUB HOUSE**



# **4<sup>TH</sup> FLOOR PLANS**



# **5<sup>TH</sup> FLOOR PLANS**



CLUB HOUSE

BLOCK-A

ROCK-I

La Ave

HLOCK-D





# **6<sup>TH</sup> FLOOR PLANS**



# **TERRACE FLOOR PLANS**