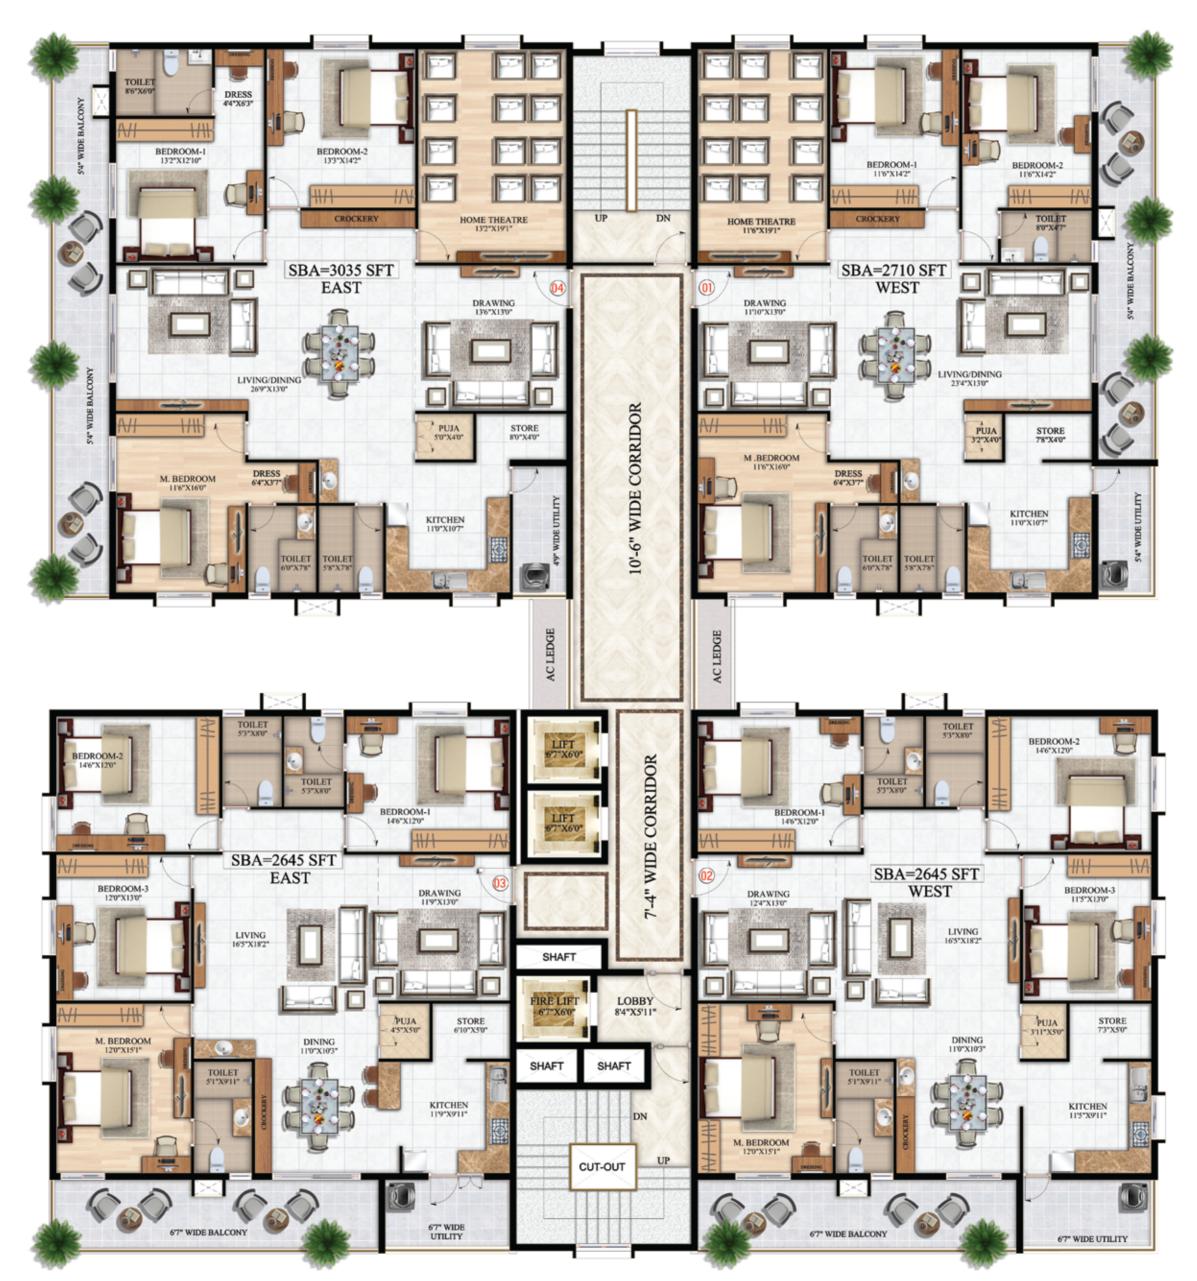

astructure development plans with 100/200ft roads.
- 10mins to Tellapur, Neopolis, FD, Gachibowli IT parks.















# LEGEND

- **1. SCREEN WITH CLIMBERS**
- 2. LAWN WITH PLANTER BOX
- **3. FOCAL POINT**
- 4. PLAY AREA
- **5. SEATER**
- 6. LAWN
- 7. SEATER FACING LAWN
- 8. PERGOLA WITH CREEPERS
- 9. LAWN / MULTI PURPOSE AREA
- 10. SEATER
- 11. PLANTER BOX
- **12. STONE PATTERN**
- 13. SEATER / MEET UP POINT
- 14. MOUND
- 15. STAGE
- 16. PLANTER BED
- 17. MOUND
- 18. STEPPED PLANTER BOX WITH
  - PLANTS AND GROUNDCOVER
- 19. PLAY AREA
- **20. SENIOR CITIZEN PARK**
- **21. AMPHITHEATER**
- 22. STAGE
- 23. BASKET BALL COURT
- 24. SEATING AREA
- **25. CRICKET NET**
- **26. SKATING RING**
- 27. BADMINTON / TENNIS NET
- 28. SEATING AREA
- 29. PLAY AREA



# **BLOCK A TYPICAL FLOOR PLAN**

















# **BLOCK E TYPICAL FLOOR PLAN**









# **1<sup>ST</sup> FLOOR PLANS**

# **2<sup>ND</sup> FLOOR PLANS**







# **3<sup>RD</sup> FLOOR PLANS**



# **CLUB HOUSE**



# **4<sup>TH</sup> FLOOR PLANS**



# **5<sup>TH</sup> FLOOR PLANS**



CLUB HOUSE

BLOCK-A

ROCK-I

La Ave

HLOCK-D





# **6<sup>TH</sup> FLOOR PLANS**



# **TERRACE FLOOR PLANS**