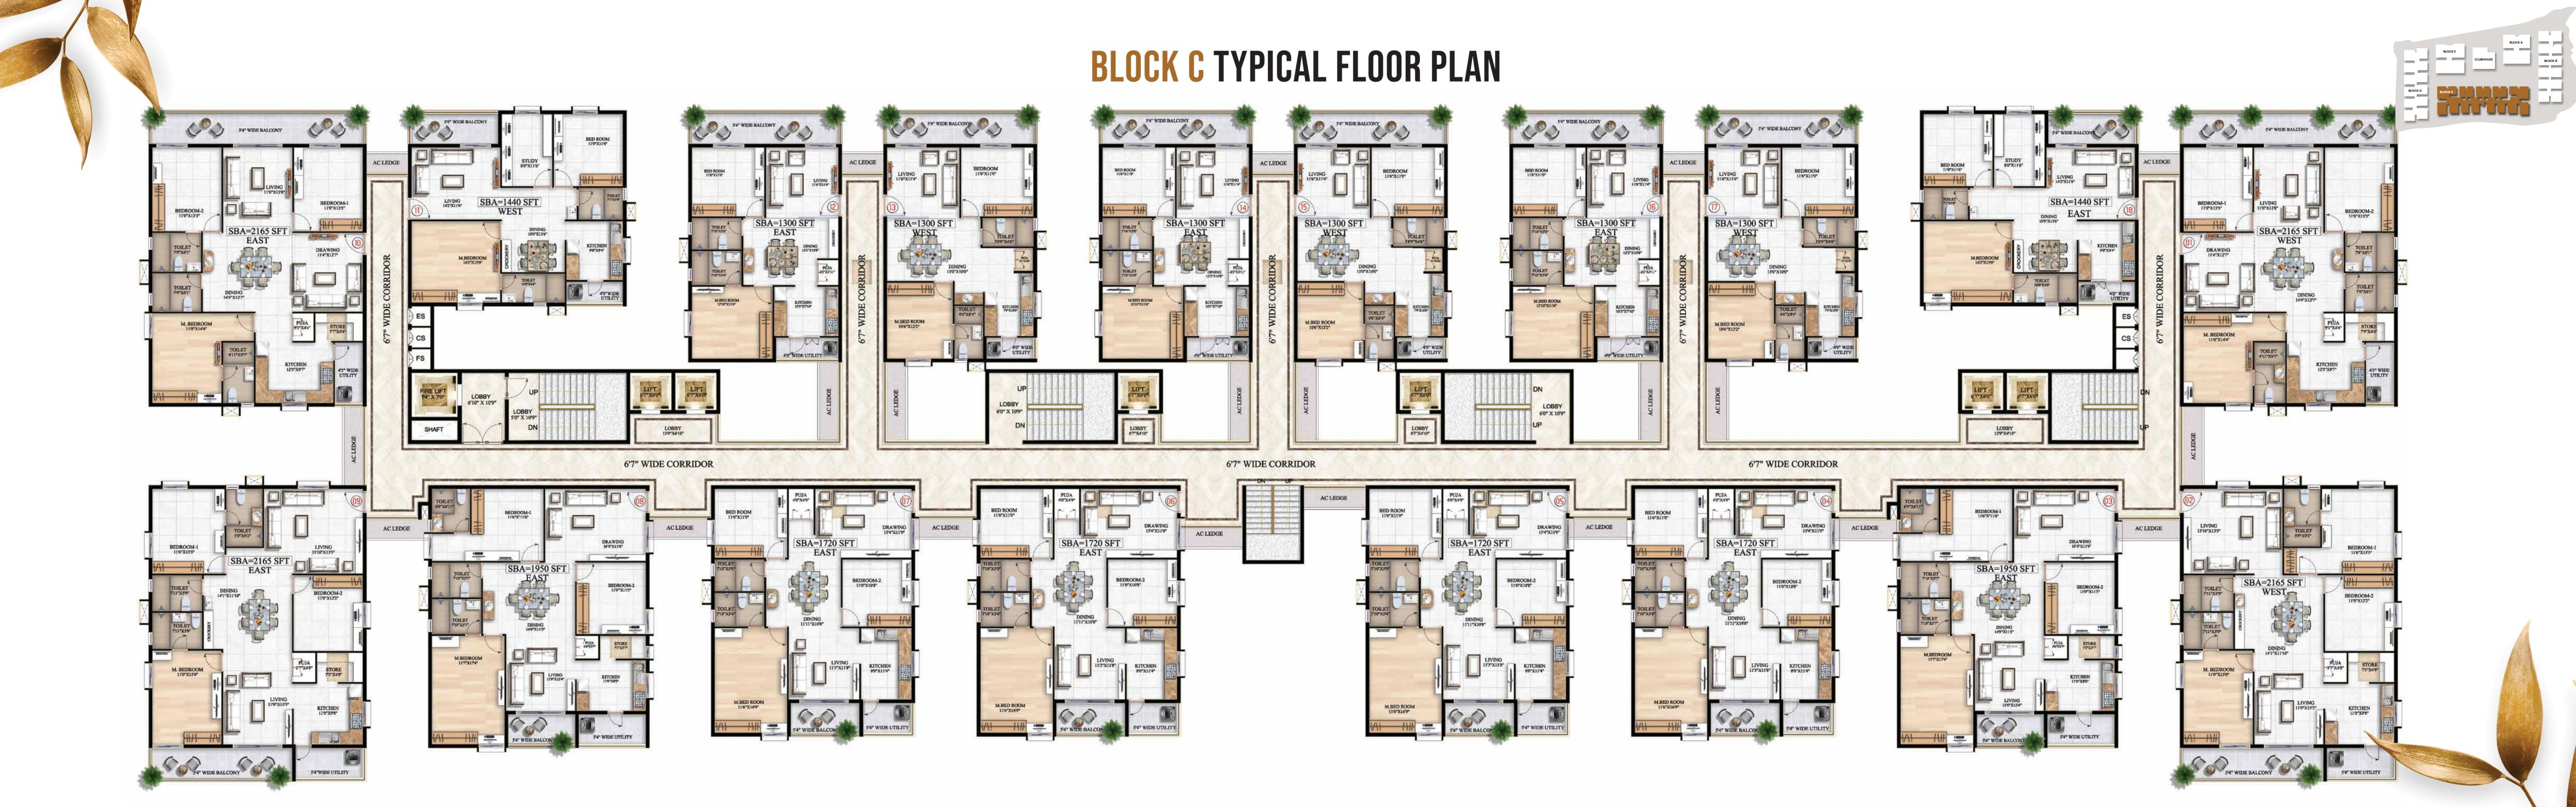

evelopment plans with 100/200ft roads.
- 10mins to Tellapur, Neopolis, FD, Gachibowli IT parks.















# LEGEND

- **1. SCREEN WITH CLIMBERS**
- 2. LAWN WITH PLANTER BOX
- **3. FOCAL POINT**
- 4. PLAY AREA
- **5. SEATER**
- 6. LAWN
- 7. SEATER FACING LAWN
- 8. PERGOLA WITH CREEPERS
- 9. LAWN / MULTI PURPOSE AREA
- 10. SEATER
- 11. PLANTER BOX
- **12. STONE PATTERN**
- 13. SEATER / MEET UP POINT
- 14. MOUND
- 15. STAGE
- 16. PLANTER BED
- 17. MOUND
- 18. STEPPED PLANTER BOX WITH
  - PLANTS AND GROUNDCOVER
- 19. PLAY AREA
- **20. SENIOR CITIZEN PARK**
- **21. AMPHITHEATER**
- 22. STAGE
- 23. BASKET BALL COURT
- 24. SEATING AREA
- **25. CRICKET NET**
- **26. SKATING RING**
- 27. BADMINTON / TENNIS NET
- 28. SEATING AREA
- 29. PLAY AREA



# **BLOCK A TYPICAL FLOOR PLAN**

















# **BLOCK E TYPICAL FLOOR PLAN**









# **1<sup>ST</sup> FLOOR PLANS**

# **2<sup>ND</sup> FLOOR PLANS**







# **3<sup>RD</sup> FLOOR PLANS**



# **CLUB HOUSE**



# **4<sup>TH</sup> FLOOR PLANS**



# **5<sup>TH</sup> FLOOR PLANS**



CLUB HOUSE

BLOCK-A

ROCK-I

La Ave

HLOCK-D





# **6<sup>TH</sup> FLOOR PLANS**



# **TERRACE FLOOR PLANS**