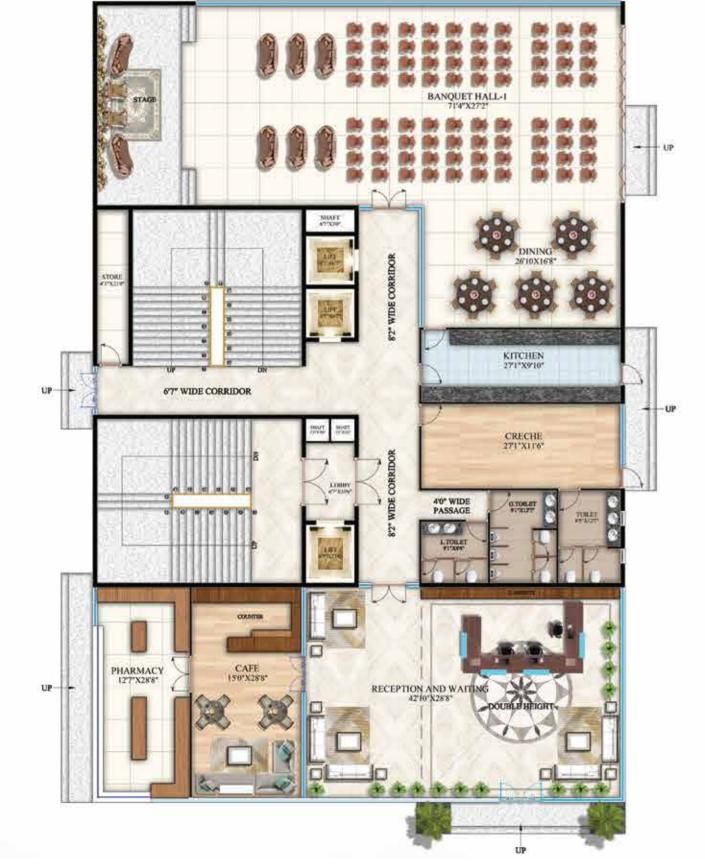

EGEND

- **1. SCREEN WITH CLIMBERS**
- 2. LAWN WITH PLANTER BOX
- **3. FOCAL POINT**
- 4. PLAY AREA
- **5. SEATER**
- 6. LAWN
- 7. SEATER FACING LAWN
- 8. PERGOLA WITH CREEPERS
- 9. LAWN / MULTI PURPOSE AREA
- 10. SEATER
- 11. PLANTER BOX
- **12. STONE PATTERN**
- 13. SEATER / MEET UP POINT
- 14. MOUND
- 15. STAGE
- 16. PLANTER BED
- 17. MOUND
- 18. STEPPED PLANTER BOX WITH
  - PLANTS AND GROUNDCOVER
- 19. PLAY AREA
- **20. SENIOR CITIZEN PARK**
- **21. AMPHITHEATER**
- 22. STAGE
- 23. BASKET BALL COURT
- 24. SEATING AREA
- **25. CRICKET NET**
- **26. SKATING RING**
- 27. BADMINTON / TENNIS NET
- 28. SEATING AREA
- 29. PLAY AREA



# **BLOCK A TYPICAL FLOOR PLAN**

















# **BLOCK E TYPICAL FLOOR PLAN**









# **1<sup>ST</sup> FLOOR PLANS**

# **2<sup>ND</sup> FLOOR PLANS**







# **3<sup>RD</sup> FLOOR PLANS**



# **CLUB HOUSE**



# **4<sup>TH</sup> FLOOR PLANS**



# **5<sup>TH</sup> FLOOR PLANS**



CLUB HOUSE

BLOCK-A

ROCK-I

La Ave

HLOCK-D





# **6<sup>TH</sup> FLOOR PLANS**



# **TERRACE FLOOR PLANS**