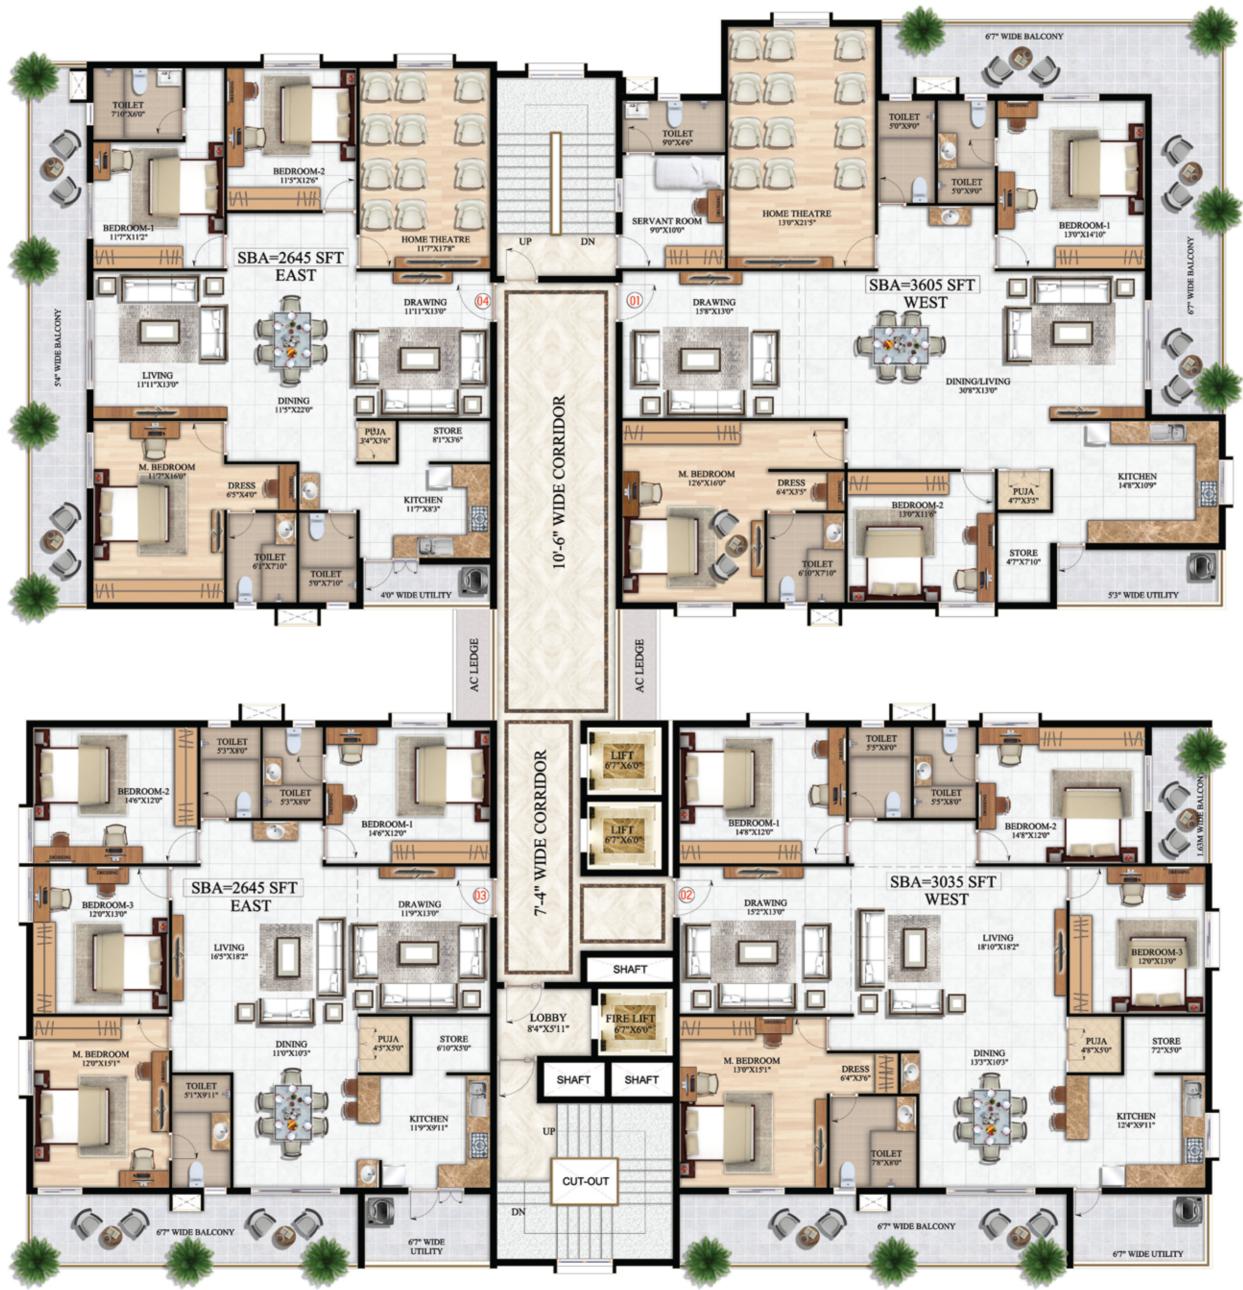

- 10mins to Tellapur, Neopolis, FD, Gachibowli IT parks.















# LEGEND

- **1. SCREEN WITH CLIMBERS**
- 2. LAWN WITH PLANTER BOX
- **3. FOCAL POINT**
- 4. PLAY AREA
- **5. SEATER**
- 6. LAWN
- 7. SEATER FACING LAWN
- 8. PERGOLA WITH CREEPERS
- 9. LAWN / MULTI PURPOSE AREA
- 10. SEATER
- 11. PLANTER BOX
- **12. STONE PATTERN**
- 13. SEATER / MEET UP POINT
- 14. MOUND
- 15. STAGE
- 16. PLANTER BED
- 17. MOUND
- 18. STEPPED PLANTER BOX WITH
  - PLANTS AND GROUNDCOVER
- 19. PLAY AREA
- **20. SENIOR CITIZEN PARK**
- **21. AMPHITHEATER**
- 22. STAGE
- 23. BASKET BALL COURT
- 24. SEATING AREA
- **25. CRICKET NET**
- **26. SKATING RING**
- 27. BADMINTON / TENNIS NET
- 28. SEATING AREA
- 29. PLAY AREA



# **BLOCK A TYPICAL FLOOR PLAN**

















# **BLOCK E TYPICAL FLOOR PLAN**









# **1<sup>ST</sup> FLOOR PLANS**

# **2<sup>ND</sup> FLOOR PLANS**







# **3<sup>RD</sup> FLOOR PLANS**



# **CLUB HOUSE**



# **4<sup>TH</sup> FLOOR PLANS**



# **5<sup>TH</sup> FLOOR PLANS**



CLUB HOUSE

BLOCK-A

ROCK-I

La Ave

HLOCK-D





# **6<sup>TH</sup> FLOOR PLANS**



# **TERRACE FLOOR PLANS**