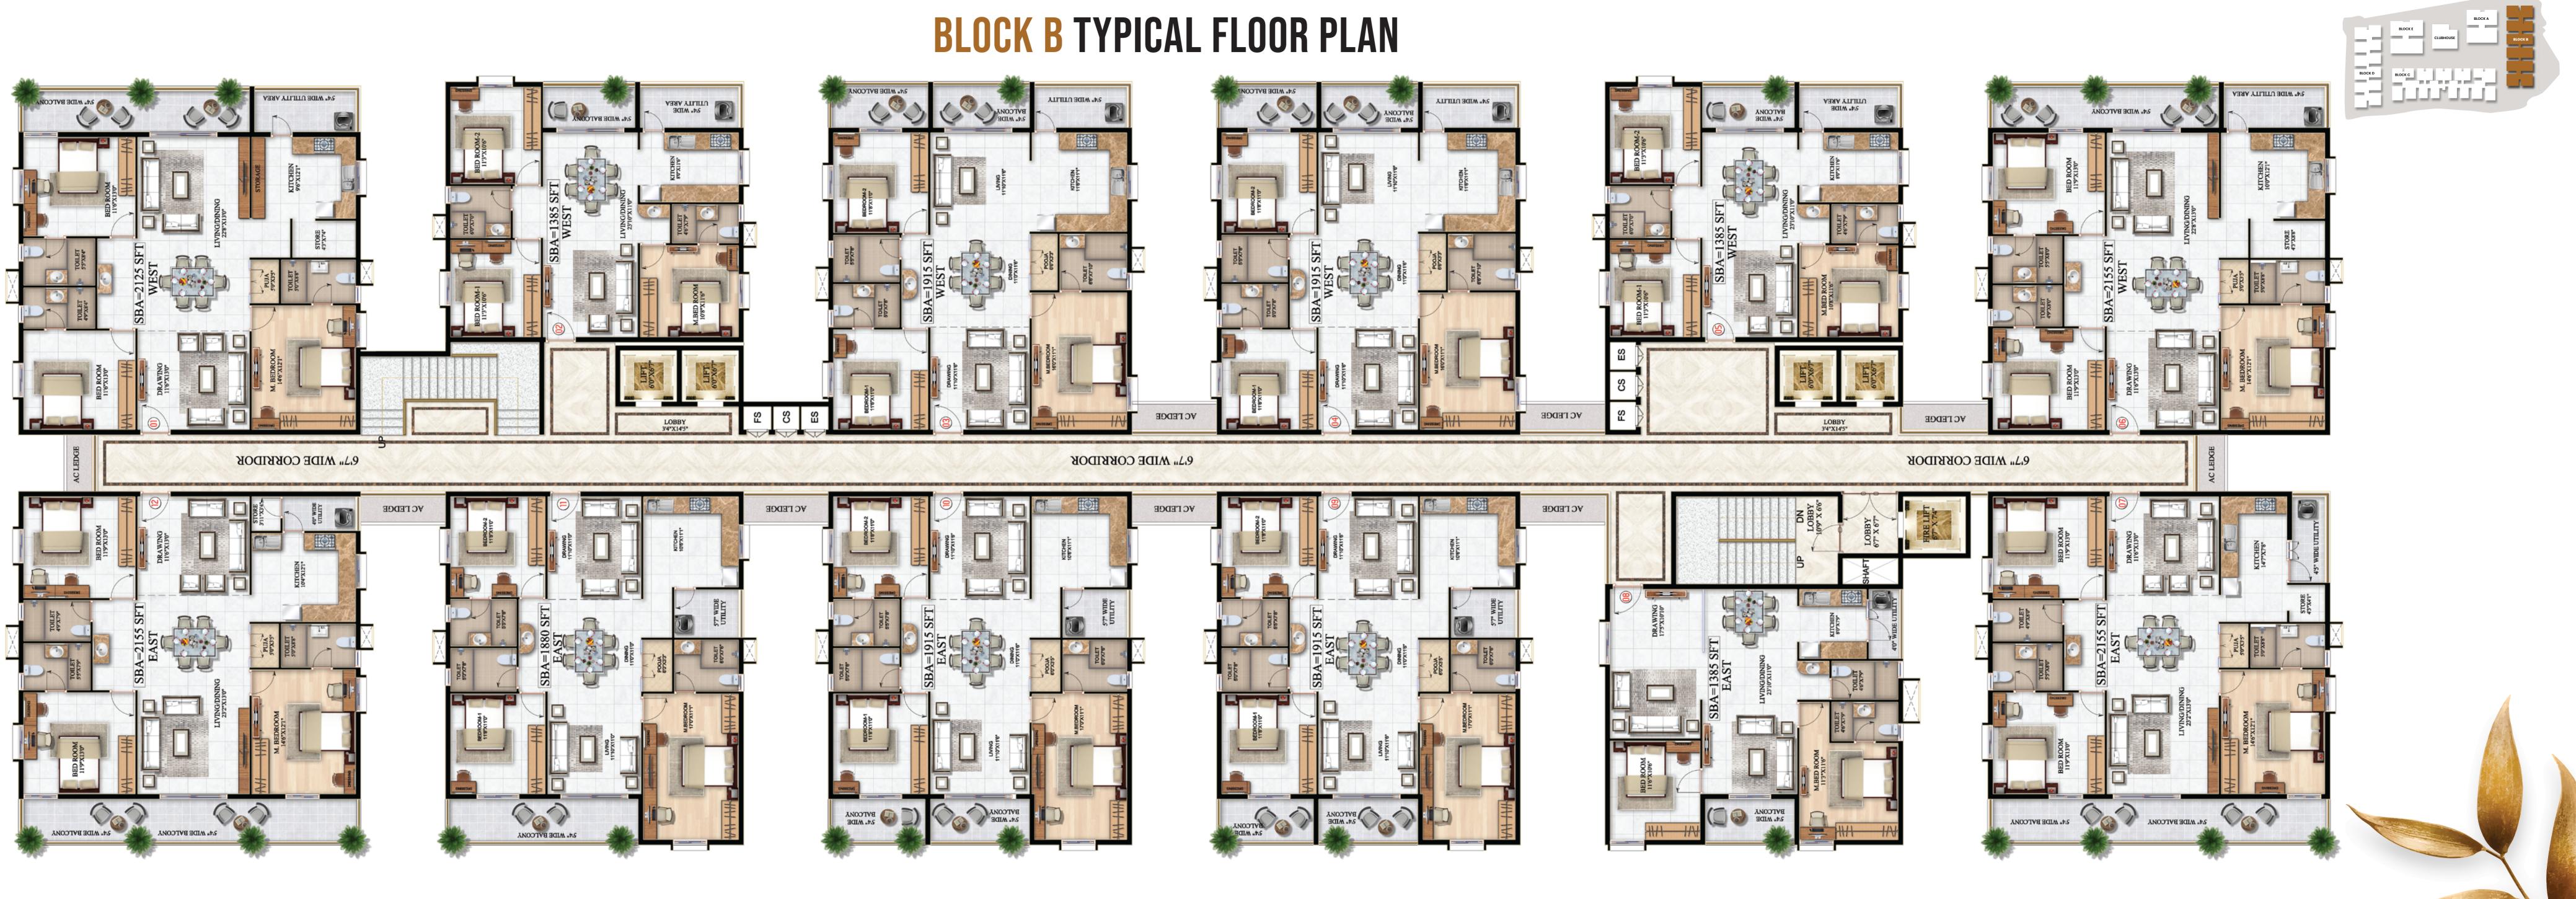

development plans with 100/200ft roads.
- 10mins to Tellapur, Neopolis, FD, Gachibowli IT parks.















# LEGEND

- **1. SCREEN WITH CLIMBERS**
- 2. LAWN WITH PLANTER BOX
- **3. FOCAL POINT**
- 4. PLAY AREA
- **5. SEATER**
- 6. LAWN
- 7. SEATER FACING LAWN
- 8. PERGOLA WITH CREEPERS
- 9. LAWN / MULTI PURPOSE AREA
- 10. SEATER
- 11. PLANTER BOX
- **12. STONE PATTERN**
- 13. SEATER / MEET UP POINT
- 14. MOUND
- 15. STAGE
- 16. PLANTER BED
- 17. MOUND
- 18. STEPPED PLANTER BOX WITH
  - PLANTS AND GROUNDCOVER
- 19. PLAY AREA
- **20. SENIOR CITIZEN PARK**
- **21. AMPHITHEATER**
- 22. STAGE
- 23. BASKET BALL COURT
- 24. SEATING AREA
- **25. CRICKET NET**
- **26. SKATING RING**
- 27. BADMINTON / TENNIS NET
- 28. SEATING AREA
- 29. PLAY AREA



# **BLOCK A TYPICAL FLOOR PLAN**

















# **BLOCK E TYPICAL FLOOR PLAN**









# **1<sup>ST</sup> FLOOR PLANS**

# **2<sup>ND</sup> FLOOR PLANS**







# **3<sup>RD</sup> FLOOR PLANS**



# **CLUB HOUSE**



# **4<sup>TH</sup> FLOOR PLANS**



# **5<sup>TH</sup> FLOOR PLANS**



CLUB HOUSE

BLOCK-A

ROCK-I

La Ave

HLOCK-D





# **6<sup>TH</sup> FLOOR PLANS**



# **TERRACE FLOOR PLANS**