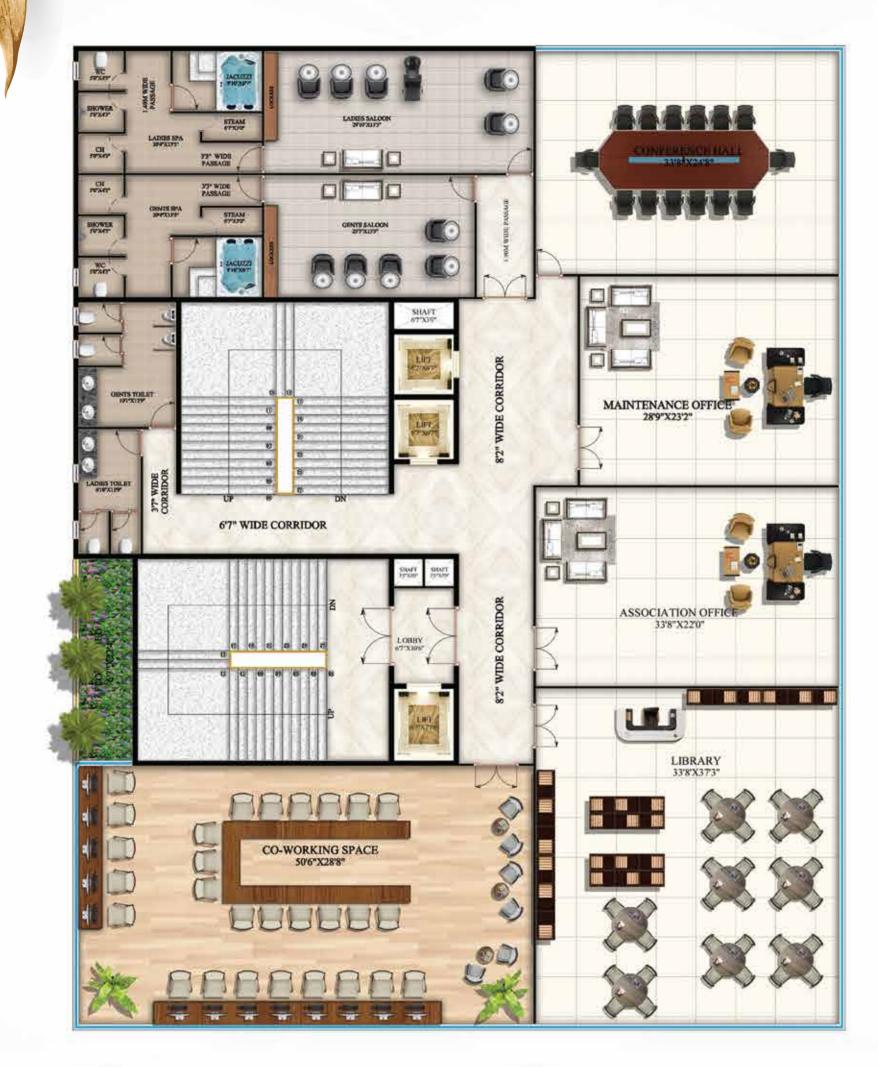

REA
- **5. SEATER**
- 6. LAWN
- 7. SEATER FACING LAWN
- 8. PERGOLA WITH CREEPERS
- 9. LAWN / MULTI PURPOSE AREA
- 10. SEATER
- 11. PLANTER BOX
- **12. STONE PATTERN**
- 13. SEATER / MEET UP POINT
- 14. MOUND
- 15. STAGE
- 16. PLANTER BED
- 17. MOUND
- 18. STEPPED PLANTER BOX WITH
  - PLANTS AND GROUNDCOVER
- 19. PLAY AREA
- **20. SENIOR CITIZEN PARK**
- **21. AMPHITHEATER**
- 22. STAGE
- 23. BASKET BALL COURT
- 24. SEATING AREA
- **25. CRICKET NET**
- **26. SKATING RING**
- 27. BADMINTON / TENNIS NET
- 28. SEATING AREA
- 29. PLAY AREA



# **BLOCK A TYPICAL FLOOR PLAN**

















# **BLOCK E TYPICAL FLOOR PLAN**









# **1<sup>ST</sup> FLOOR PLANS**

# **2<sup>ND</sup> FLOOR PLANS**







# **3<sup>RD</sup> FLOOR PLANS**



# **CLUB HOUSE**



# **4<sup>TH</sup> FLOOR PLANS**



# **5<sup>TH</sup> FLOOR PLANS**



CLUB HOUSE

BLOCK-A

ROCK-I

La Ave

HLOCK-D





# **6<sup>TH</sup> FLOOR PLANS**



# **TERRACE FLOOR PLANS**