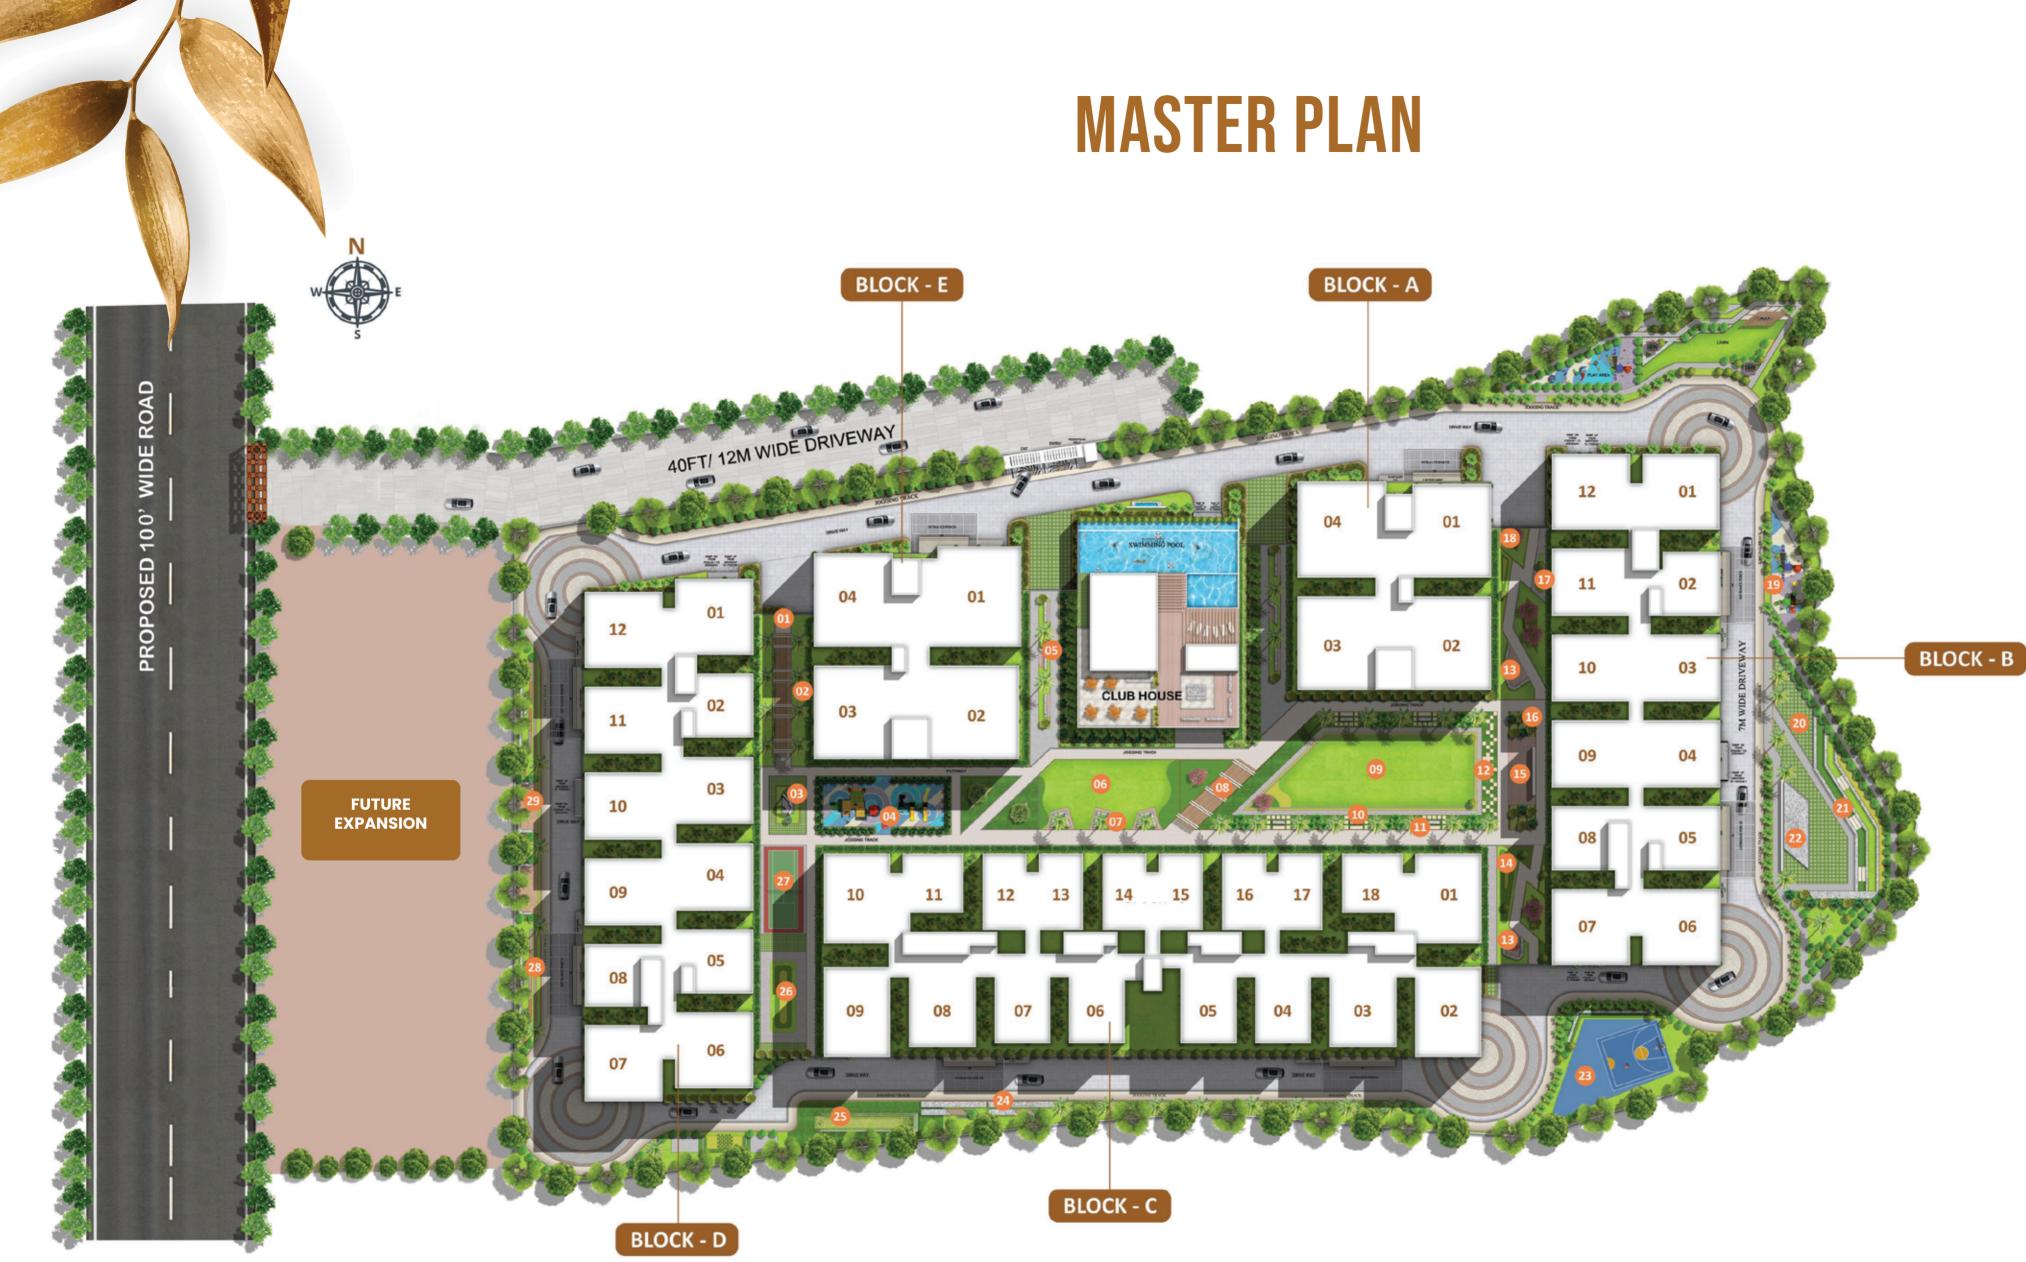

# FLOOR PLANS

# LEGEND

- **1. SCREEN WITH CLIMBERS**
- 2. LAWN WITH PLANTER BOX
- **3. FOCAL POINT**
- 4. PLAY AREA
- **5. SEATER**
- 6. LAWN
- 7. SEATER FACING LAWN
- 8. PERGOLA WITH CREEPERS
- 9. LAWN / MULTI PURPOSE AREA
- 10. SEATER
- 11. PLANTER BOX
- **12. STONE PATTERN**
- 13. SEATER / MEET UP POINT
- 14. MOUND
- 15. STAGE
- 16. PLANTER BED
- 17. MOUND
- 18. STEPPED PLANTER BOX WITH
  - PLANTS AND GROUNDCOVER
- 19. PLAY AREA
- **20. SENIOR CITIZEN PARK**
- **21. AMPHITHEATER**
- 22. STAGE
- 23. BASKET BALL COURT
- 24. SEATING AREA
- **25. CRICKET NET**
- **26. SKATING RING**
- 27. BADMINTON / TENNIS NET
- 28. SEATING AREA
- 29. PLAY AREA