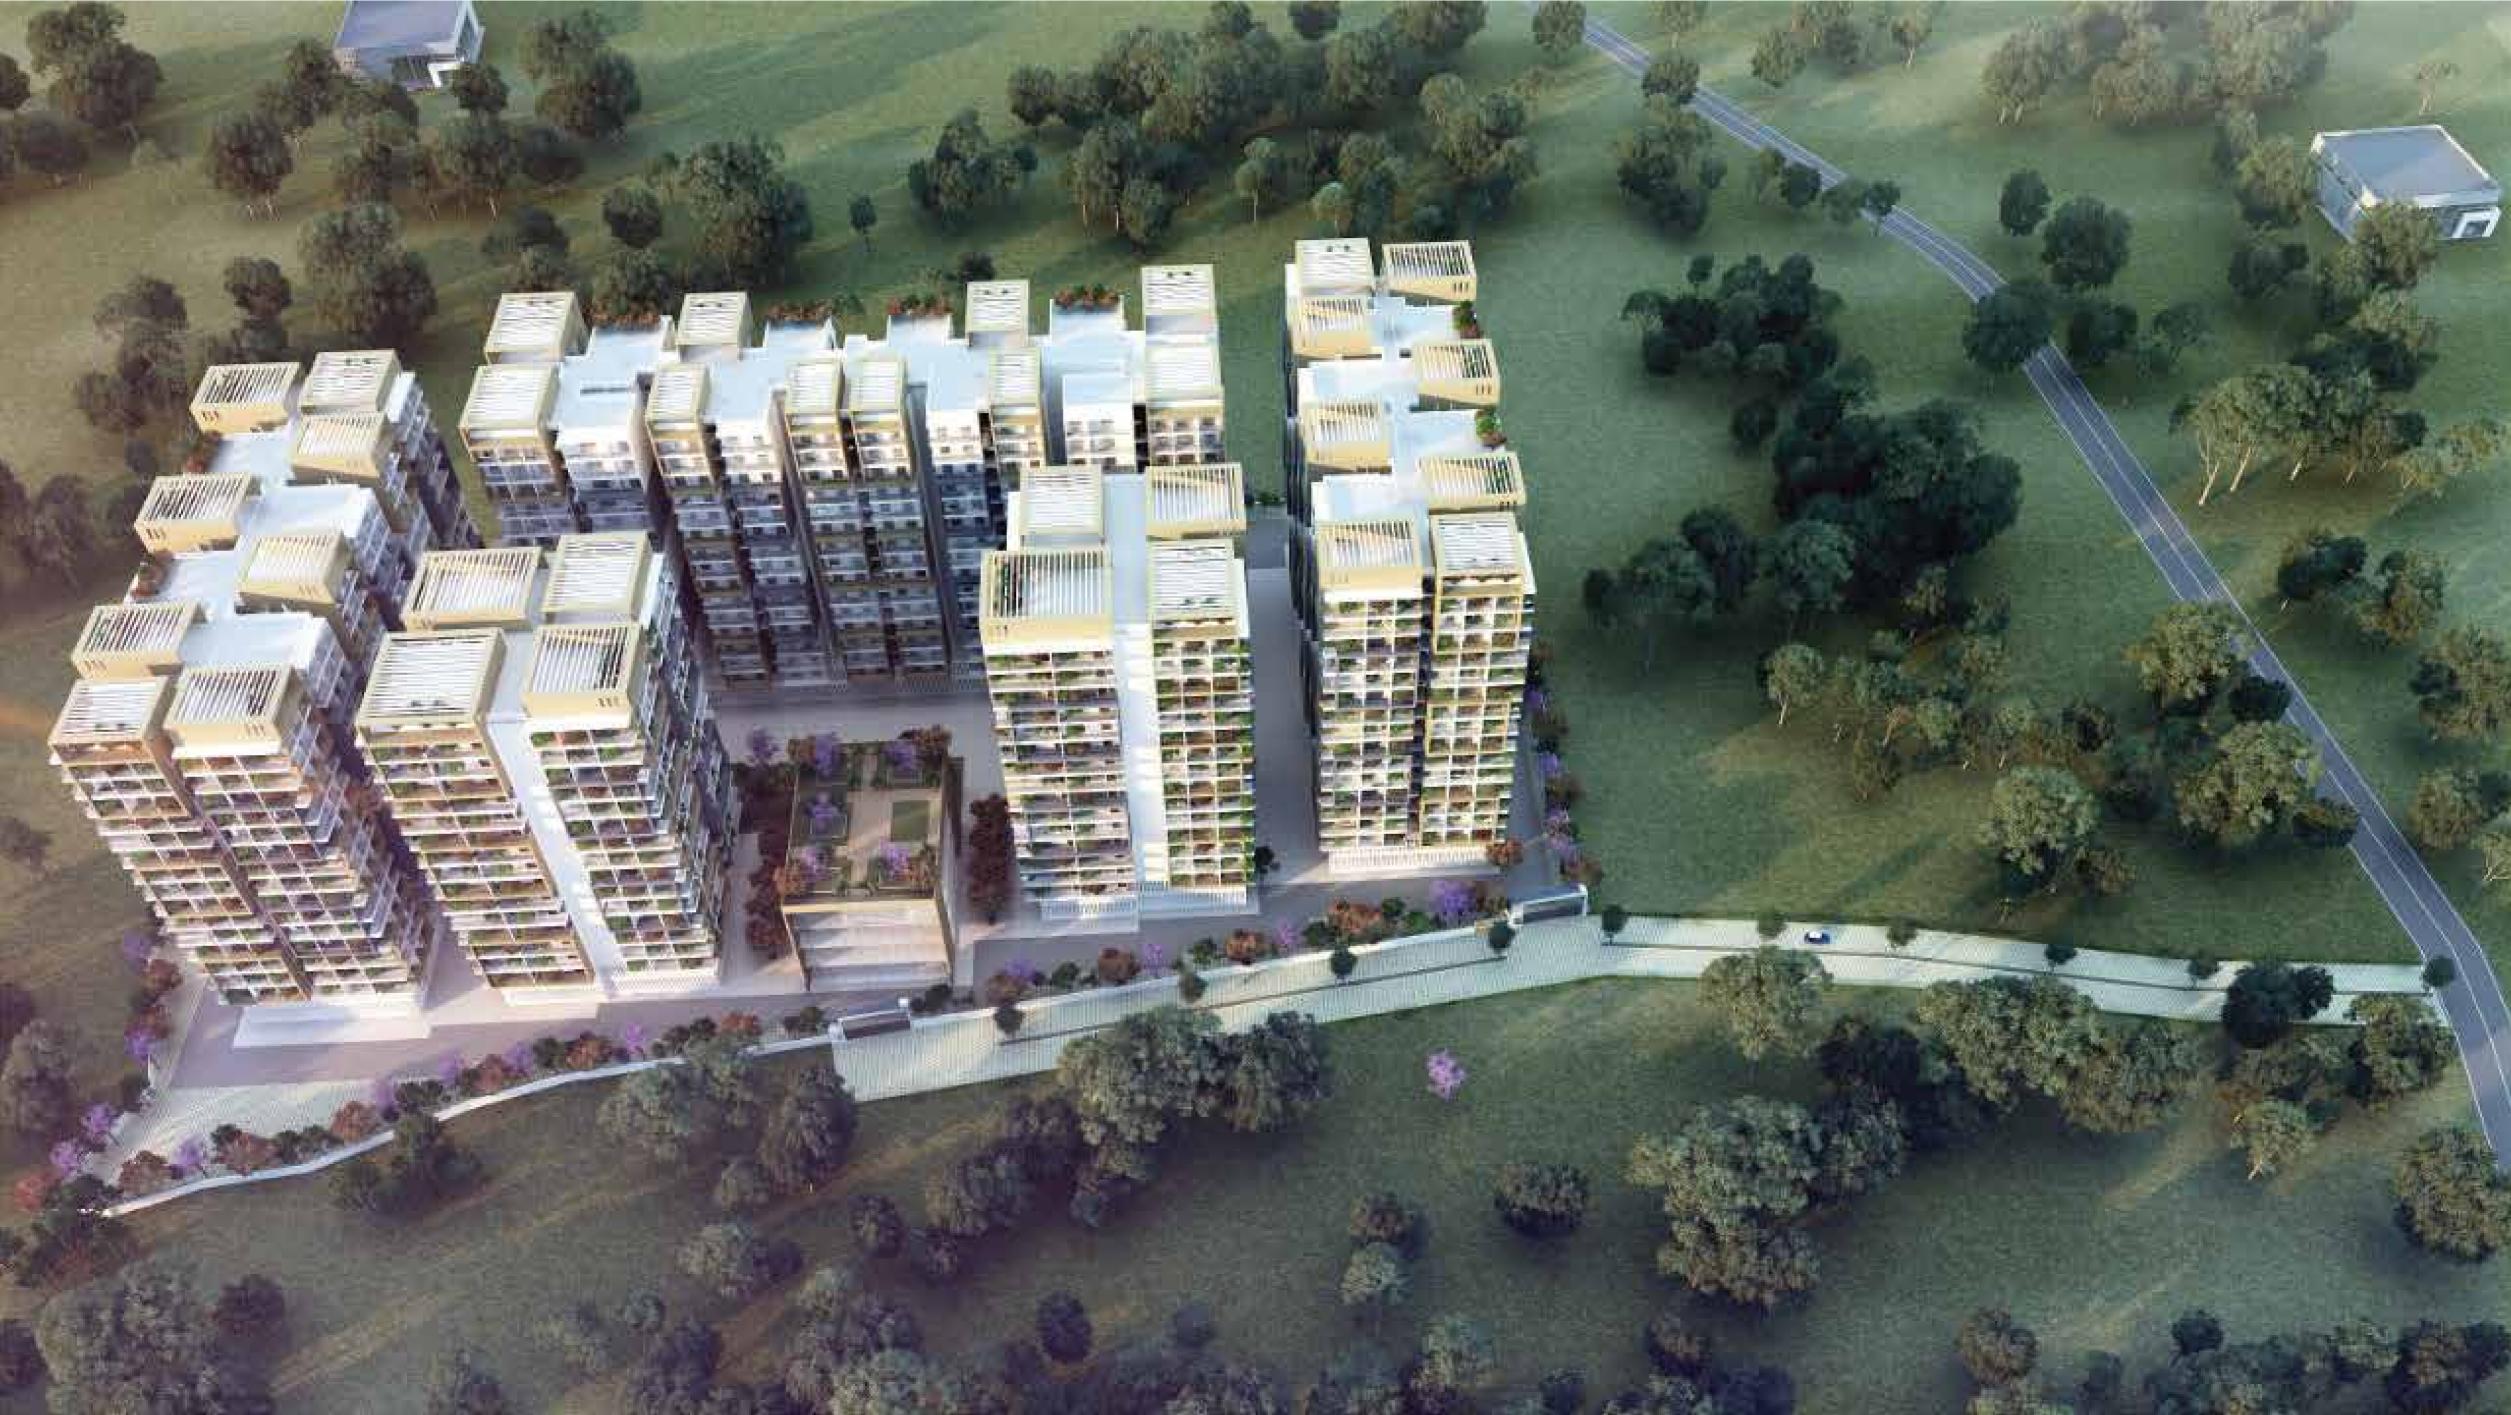

# **PROJECT: SALIENT FEATURES**

- Bang on 100ft road
- Inside ORR growth corridor
- Low density project -15 floors only
- Lavish 50,000 sft CLUBHOUSE
- Double height entrance lobbies
- First podium parking
- Vehicle free podiums for safety of children and elders
- Unobstructed ORR views
- Infinity swimming pool
- Futuristic EV charging stations