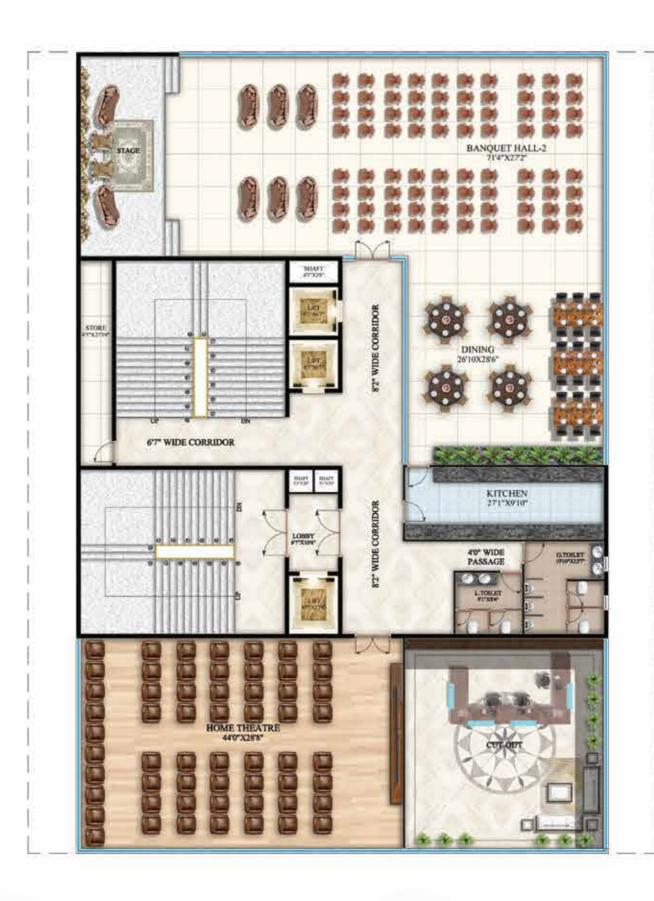

END

- **1. SCREEN WITH CLIMBERS**
- 2. LAWN WITH PLANTER BOX
- **3. FOCAL POINT**
- 4. PLAY AREA
- **5. SEATER**
- 6. LAWN
- 7. SEATER FACING LAWN
- 8. PERGOLA WITH CREEPERS
- 9. LAWN / MULTI PURPOSE AREA
- 10. SEATER
- 11. PLANTER BOX
- **12. STONE PATTERN**
- 13. SEATER / MEET UP POINT
- 14. MOUND
- 15. STAGE
- 16. PLANTER BED
- 17. MOUND
- 18. STEPPED PLANTER BOX WITH
  - PLANTS AND GROUNDCOVER
- 19. PLAY AREA
- **20. SENIOR CITIZEN PARK**
- **21. AMPHITHEATER**
- 22. STAGE
- 23. BASKET BALL COURT
- 24. SEATING AREA
- **25. CRICKET NET**
- **26. SKATING RING**
- 27. BADMINTON / TENNIS NET
- 28. SEATING AREA
- 29. PLAY AREA



# **BLOCK A TYPICAL FLOOR PLAN**

















# **BLOCK E TYPICAL FLOOR PLAN**









# **1<sup>ST</sup> FLOOR PLANS**

# **2<sup>ND</sup> FLOOR PLANS**







# **3<sup>RD</sup> FLOOR PLANS**



# **CLUB HOUSE**



# **4<sup>TH</sup> FLOOR PLANS**



# **5<sup>TH</sup> FLOOR PLANS**



CLUB HOUSE

BLOCK-A

ROCK-I

La Ave

HLOCK-D





# **6<sup>TH</sup> FLOOR PLANS**



# **TERRACE FLOOR PLANS**