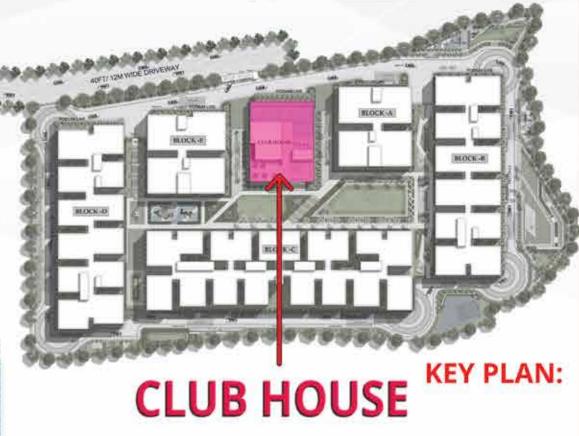

ONE PATTERN**
- 13. SEATER / MEET UP POINT
- 14. MOUND
- 15. STAGE
- 16. PLANTER BED
- 17. MOUND
- 18. STEPPED PLANTER BOX WITH
  - PLANTS AND GROUNDCOVER
- 19. PLAY AREA
- **20. SENIOR CITIZEN PARK**
- **21. AMPHITHEATER**
- 22. STAGE
- 23. BASKET BALL COURT
- 24. SEATING AREA
- **25. CRICKET NET**
- **26. SKATING RING**
- 27. BADMINTON / TENNIS NET
- 28. SEATING AREA
- 29. PLAY AREA



# **BLOCK A TYPICAL FLOOR PLAN**

















# **BLOCK E TYPICAL FLOOR PLAN**









# **1<sup>ST</sup> FLOOR PLANS**

# **2<sup>ND</sup> FLOOR PLANS**







# **3<sup>RD</sup> FLOOR PLANS**



# **CLUB HOUSE**



# **4<sup>TH</sup> FLOOR PLANS**



# **5<sup>TH</sup> FLOOR PLANS**



CLUB HOUSE

BLOCK-A

ROCK-I

La Ave

HLOCK-D





# **6<sup>TH</sup> FLOOR PLANS**



# **TERRACE FLOOR PLANS**