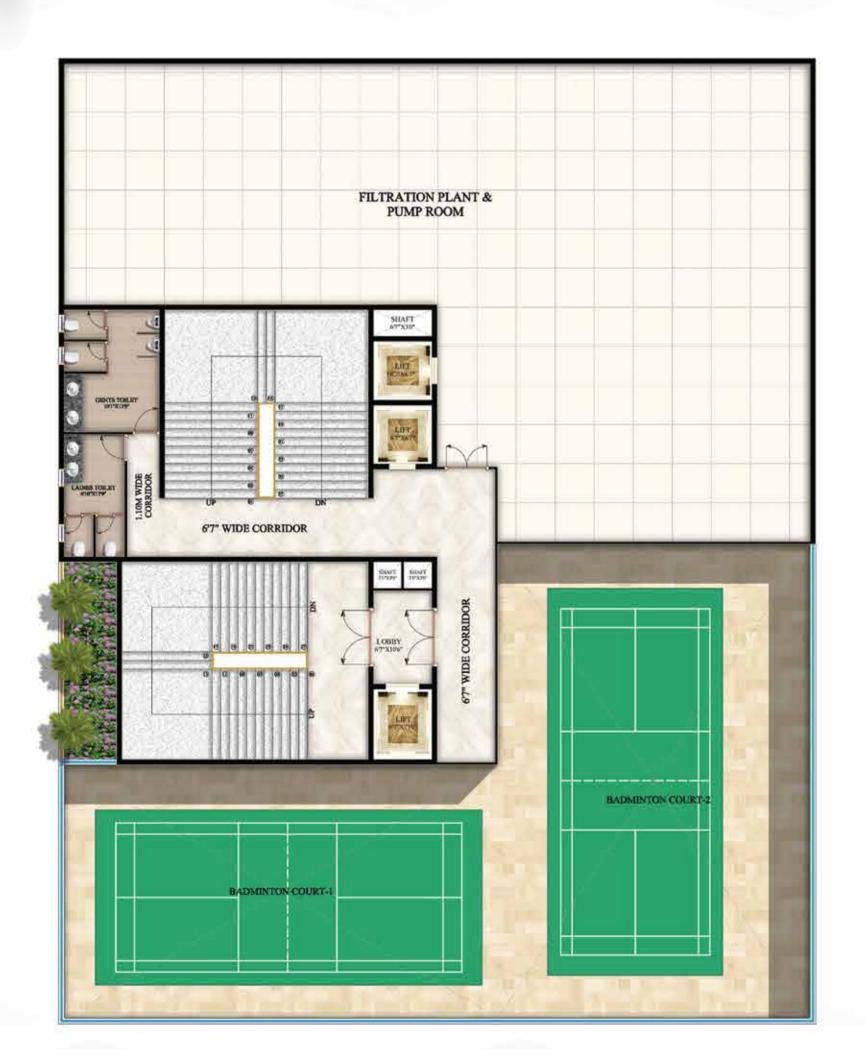

ER
- 11. PLANTER BOX
- **12. STONE PATTERN**
- 13. SEATER / MEET UP POINT
- 14. MOUND
- 15. STAGE
- 16. PLANTER BED
- 17. MOUND
- 18. STEPPED PLANTER BOX WITH
  - PLANTS AND GROUNDCOVER
- 19. PLAY AREA
- **20. SENIOR CITIZEN PARK**
- **21. AMPHITHEATER**
- 22. STAGE
- 23. BASKET BALL COURT
- 24. SEATING AREA
- **25. CRICKET NET**
- **26. SKATING RING**
- 27. BADMINTON / TENNIS NET
- 28. SEATING AREA
- 29. PLAY AREA



# **BLOCK A TYPICAL FLOOR PLAN**

















# **BLOCK E TYPICAL FLOOR PLAN**









# **1<sup>ST</sup> FLOOR PLANS**

# **2<sup>ND</sup> FLOOR PLANS**







# **3<sup>RD</sup> FLOOR PLANS**



# **CLUB HOUSE**



# **4<sup>TH</sup> FLOOR PLANS**



# **5<sup>TH</sup> FLOOR PLANS**



CLUB HOUSE

BLOCK-A

ROCK-I

La Ave

HLOCK-D





# **6<sup>TH</sup> FLOOR PLANS**



# **TERRACE FLOOR PLANS**