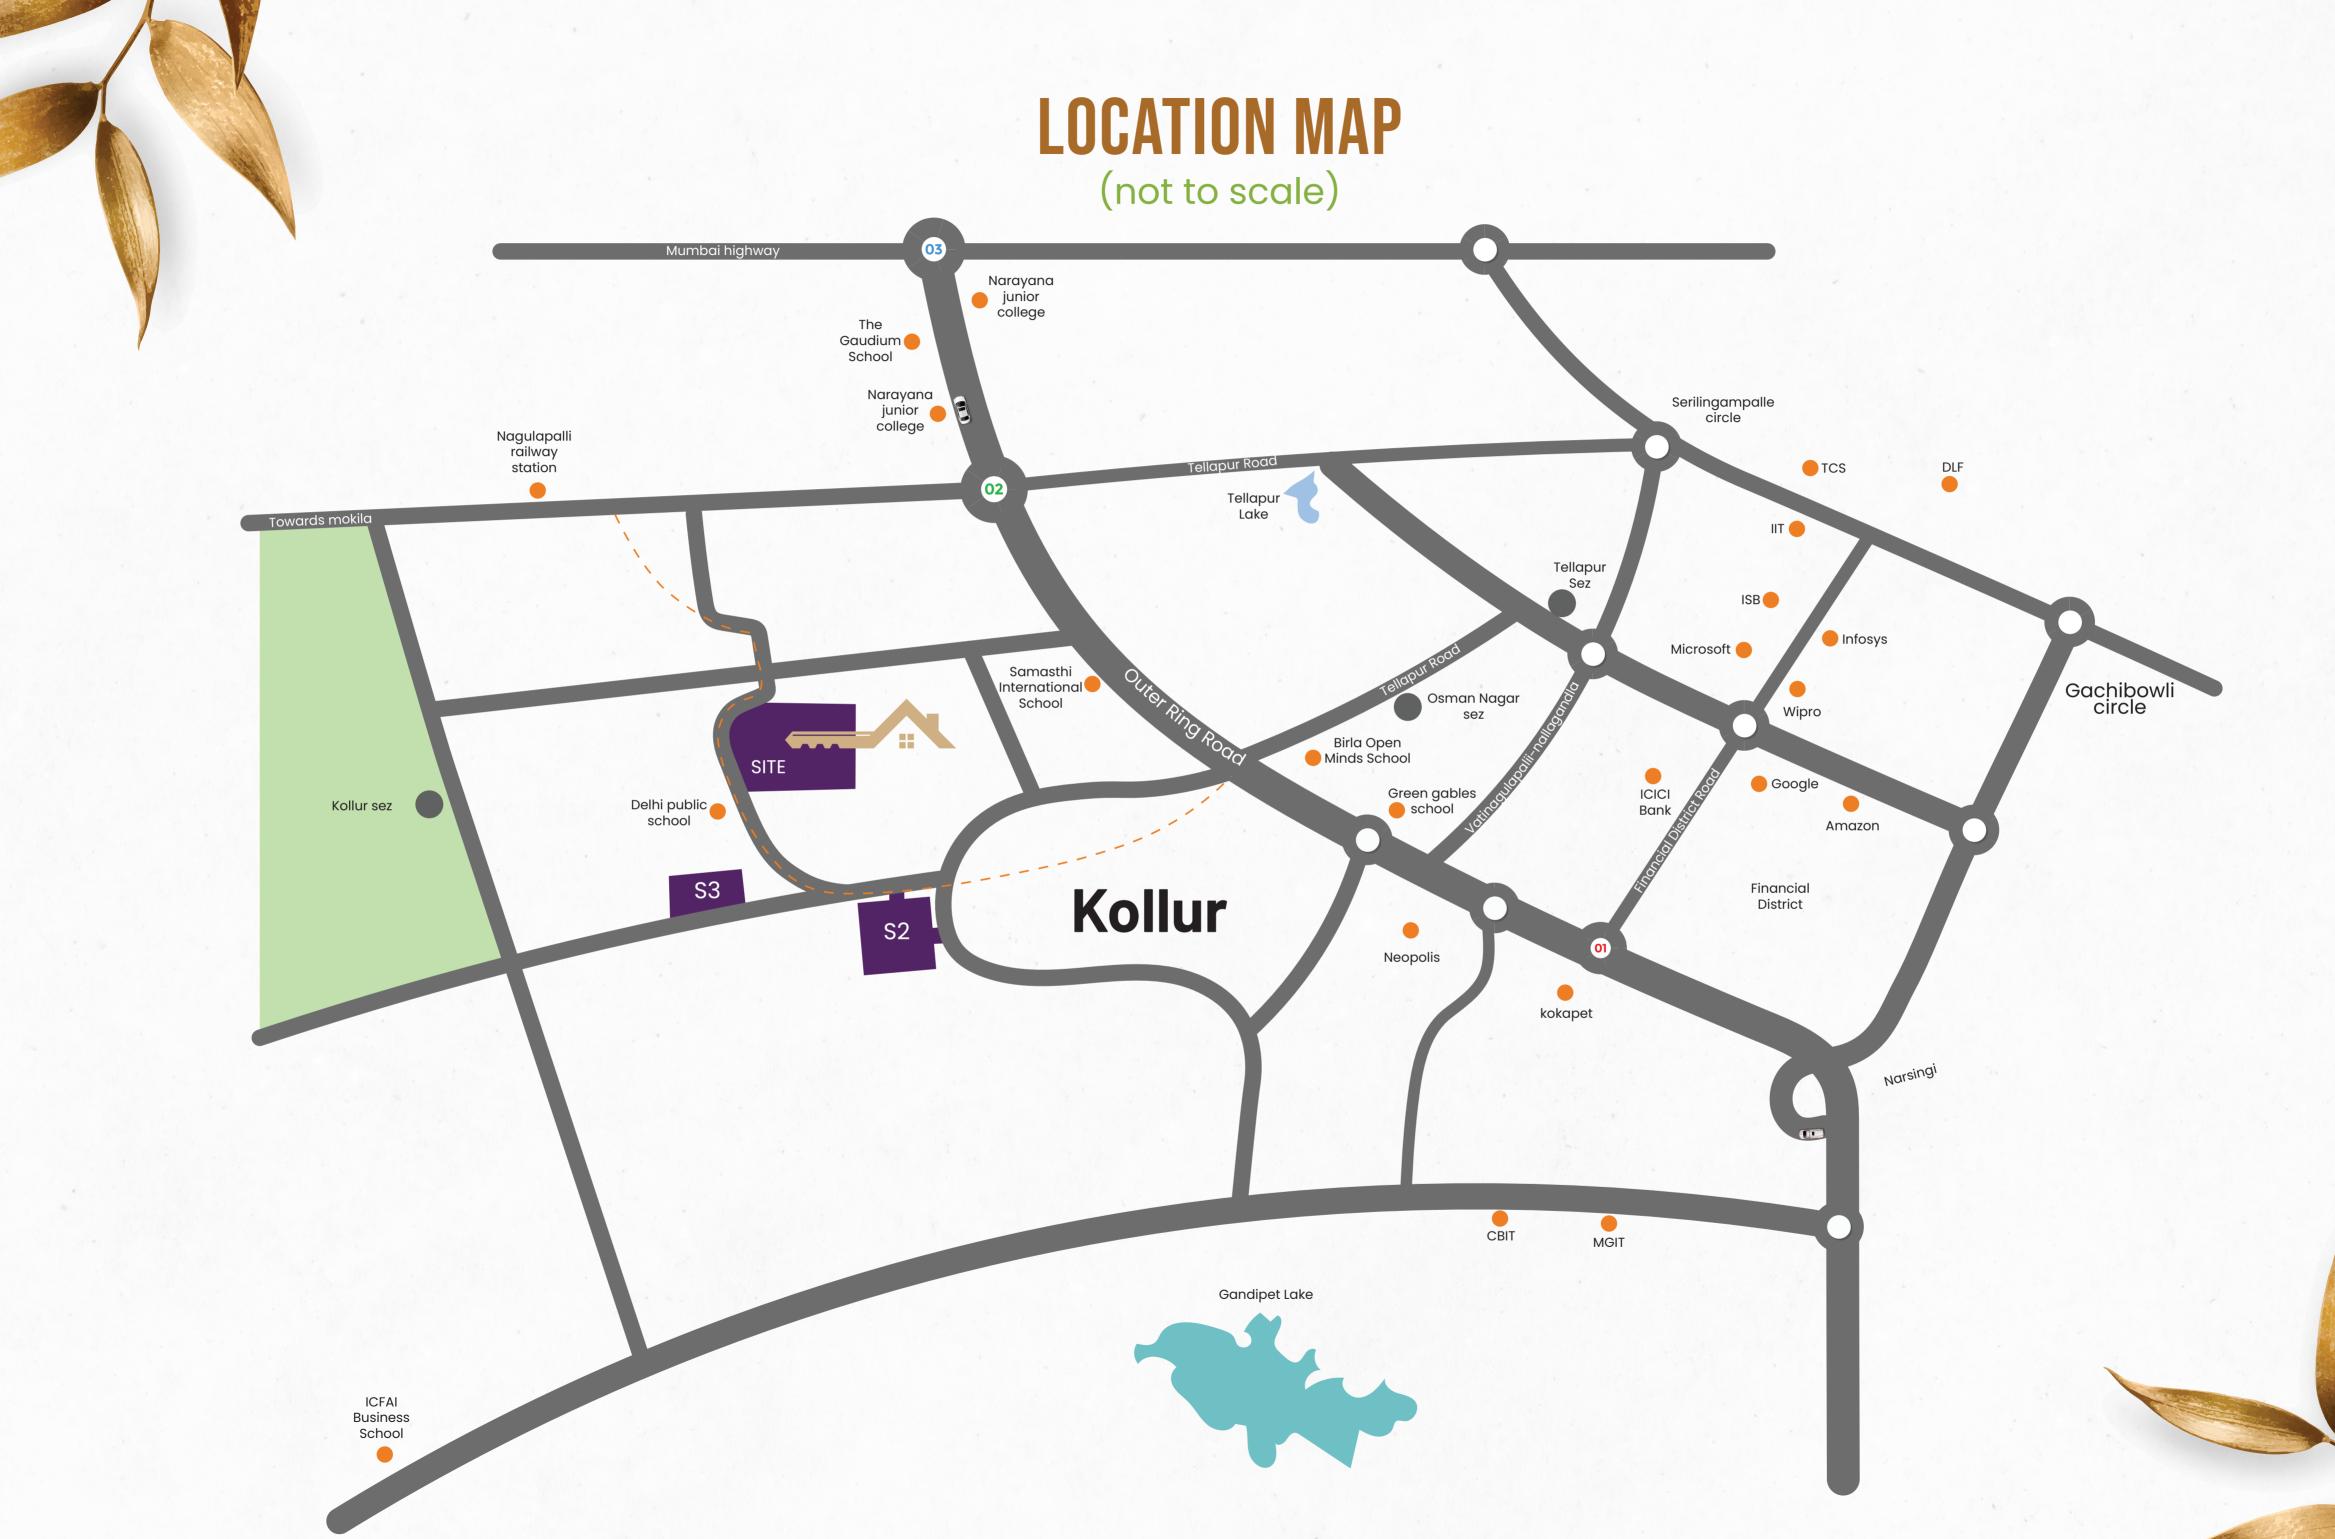

# **KOLLUP: A STRATEGIC INVESTMENT DESTINATION WITH LOCATION ADVANTAGES AND GROWING POTENTIAL**

## **LOCATION: HIGHLIGHTS**

- Epicenter of all modern developments
- Closest residential zone from Financial district and Neopolis.
- Next IT hub of Hyderabad with Proposed 640 acre IT SEZ
- International schools in the vicinity operational today.
- Four lane service roads connectivity along with ORR
- First of its kind Solar roof top cycling track.
- Asia's largest 22 platform railway terminal in Nagulapalli.
- Govt's huge infrastructure development plans with 100/200ft roads.
- 10mins to Tellapur, Neopolis, FD, Gachibowli IT parks.