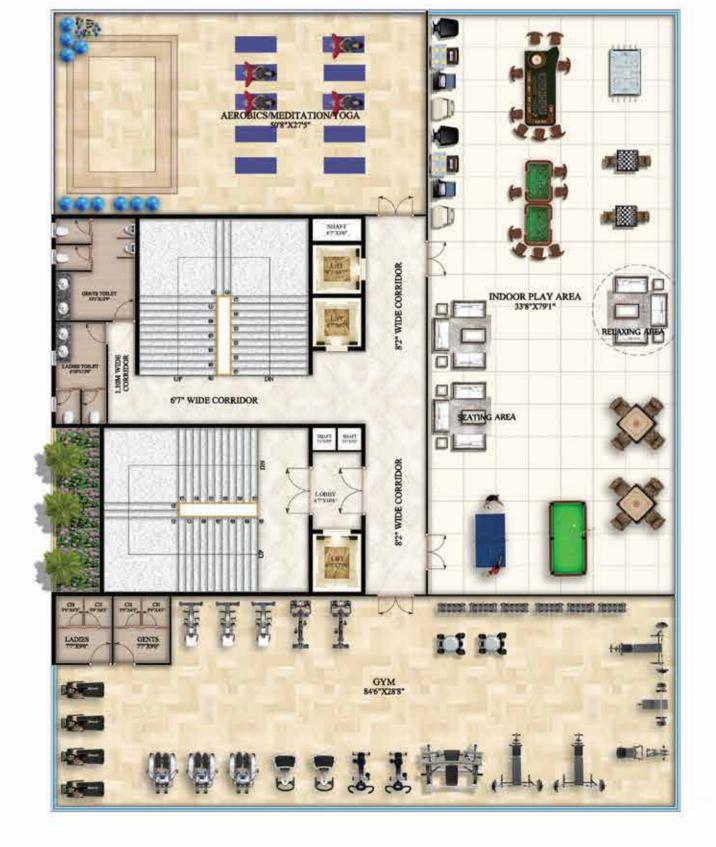

. LAWN WITH PLANTER BOX
- **3. FOCAL POINT**
- 4. PLAY AREA
- **5. SEATER**
- 6. LAWN
- 7. SEATER FACING LAWN
- 8. PERGOLA WITH CREEPERS
- 9. LAWN / MULTI PURPOSE AREA
- 10. SEATER
- 11. PLANTER BOX
- **12. STONE PATTERN**
- 13. SEATER / MEET UP POINT
- 14. MOUND
- 15. STAGE
- 16. PLANTER BED
- 17. MOUND
- 18. STEPPED PLANTER BOX WITH
  - PLANTS AND GROUNDCOVER
- 19. PLAY AREA
- **20. SENIOR CITIZEN PARK**
- **21. AMPHITHEATER**
- 22. STAGE
- 23. BASKET BALL COURT
- 24. SEATING AREA
- **25. CRICKET NET**
- **26. SKATING RING**
- 27. BADMINTON / TENNIS NET
- 28. SEATING AREA
- 29. PLAY AREA



# **BLOCK A TYPICAL FLOOR PLAN**

















# **BLOCK E TYPICAL FLOOR PLAN**









# **1<sup>ST</sup> FLOOR PLANS**

# **2<sup>ND</sup> FLOOR PLANS**







# **3<sup>RD</sup> FLOOR PLANS**



# **CLUB HOUSE**



# **4<sup>TH</sup> FLOOR PLANS**



# **5<sup>TH</sup> FLOOR PLANS**



CLUB HOUSE

BLOCK-A

ROCK-I

La Ave

HLOCK-D





# **6<sup>TH</sup> FLOOR PLANS**



# **TERRACE FLOOR PLANS**