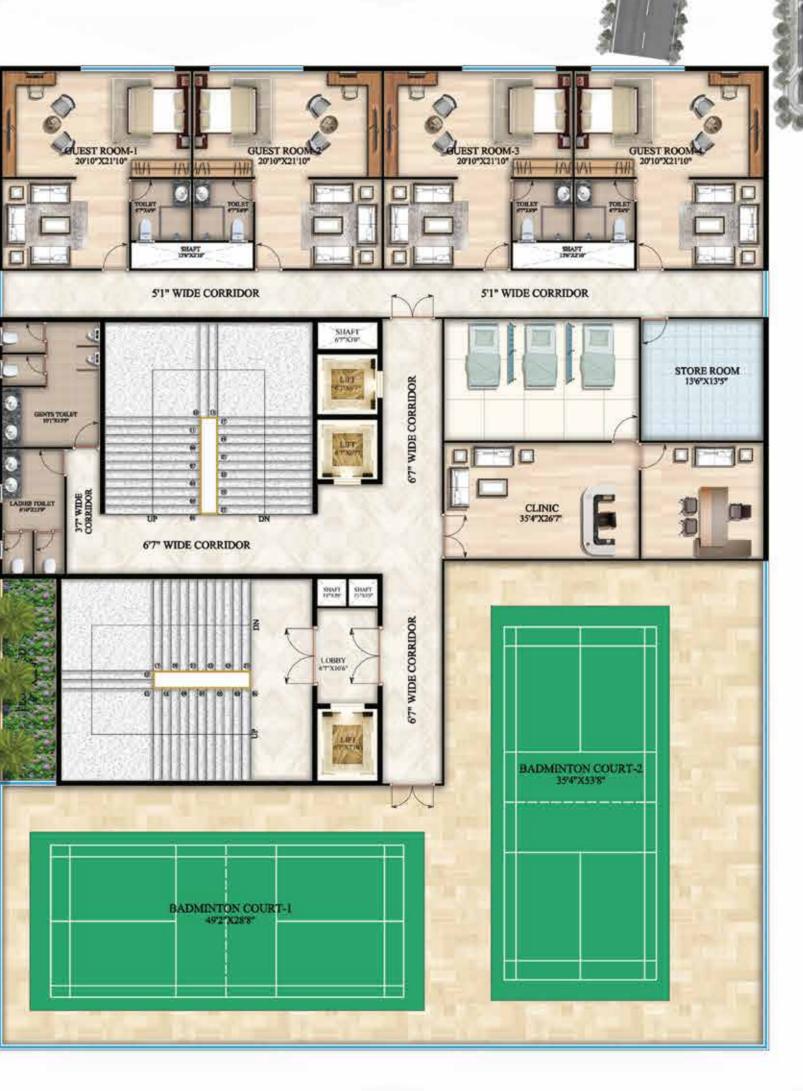

EATER FACING LAWN
- 8. PERGOLA WITH CREEPERS
- 9. LAWN / MULTI PURPOSE AREA
- 10. SEATER
- 11. PLANTER BOX
- **12. STONE PATTERN**
- 13. SEATER / MEET UP POINT
- 14. MOUND
- 15. STAGE
- 16. PLANTER BED
- 17. MOUND
- 18. STEPPED PLANTER BOX WITH
  - PLANTS AND GROUNDCOVER
- 19. PLAY AREA
- **20. SENIOR CITIZEN PARK**
- **21. AMPHITHEATER**
- 22. STAGE
- 23. BASKET BALL COURT
- 24. SEATING AREA
- **25. CRICKET NET**
- **26. SKATING RING**
- 27. BADMINTON / TENNIS NET
- 28. SEATING AREA
- 29. PLAY AREA



# **BLOCK A TYPICAL FLOOR PLAN**

















# **BLOCK E TYPICAL FLOOR PLAN**









# **1<sup>ST</sup> FLOOR PLANS**

# **2<sup>ND</sup> FLOOR PLANS**







# **3<sup>RD</sup> FLOOR PLANS**



# **CLUB HOUSE**



# **4<sup>TH</sup> FLOOR PLANS**



# **5<sup>TH</sup> FLOOR PLANS**



CLUB HOUSE

BLOCK-A

ROCK-I

La Ave

HLOCK-D





# **6<sup>TH</sup> FLOOR PLANS**



# **TERRACE FLOOR PLANS**