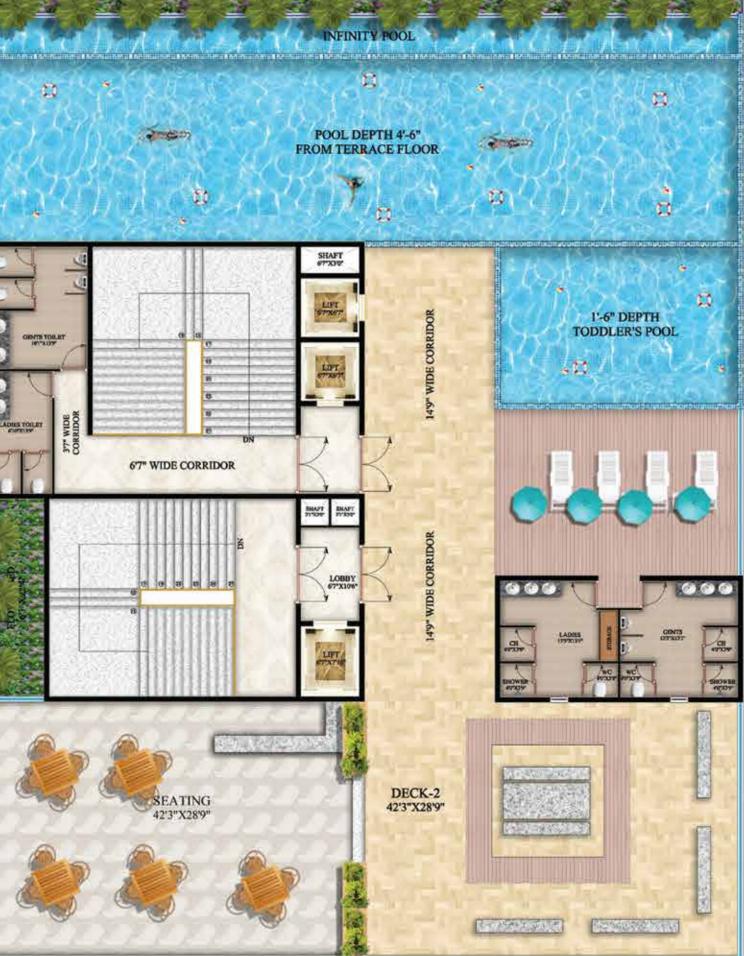

STONE PATTERN**
- 13. SEATER / MEET UP POINT
- 14. MOUND
- 15. STAGE
- 16. PLANTER BED
- 17. MOUND
- 18. STEPPED PLANTER BOX WITH
  - PLANTS AND GROUNDCOVER
- 19. PLAY AREA
- **20. SENIOR CITIZEN PARK**
- **21. AMPHITHEATER**
- 22. STAGE
- 23. BASKET BALL COURT
- 24. SEATING AREA
- **25. CRICKET NET**
- **26. SKATING RING**
- 27. BADMINTON / TENNIS NET
- 28. SEATING AREA
- 29. PLAY AREA



# **BLOCK A TYPICAL FLOOR PLAN**

















# **BLOCK E TYPICAL FLOOR PLAN**









# **1<sup>ST</sup> FLOOR PLANS**

# **2<sup>ND</sup> FLOOR PLANS**







# **3<sup>RD</sup> FLOOR PLANS**



# **CLUB HOUSE**



# **4<sup>TH</sup> FLOOR PLANS**



# **5<sup>TH</sup> FLOOR PLANS**



CLUB HOUSE

BLOCK-A

ROCK-I

La Ave

HLOCK-D





# **6<sup>TH</sup> FLOOR PLANS**



# **TERRACE FLOOR PLANS**