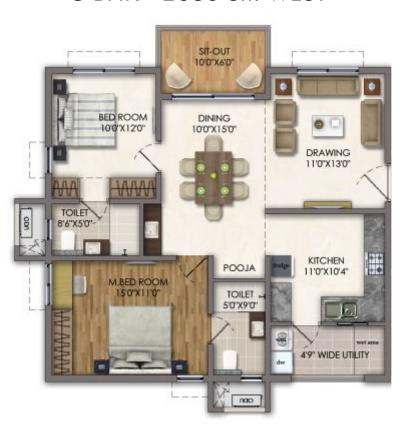

#### UNIT FLOOR PLANS

3 BHK

**EAST** 

BED ROOM 13'0"X13'0" DRAWING 12'6"X13'0" TOILET , SIT-OUT 11'0'X6'0'

3 BHK - 1835 Sft. NORTH

3 BHK - 2060 Sft. WEST

2 BHK - 1350 Sft. EAST

3 BHK - 2060 Sft. WEST

2 BHK - 1350 Sft. WEST

3 BHK - 2300 Sft. EAST

3 BHK - 2300 Sft. WEST

3 BHK - 2310 Sft. WEST

3 BHK - 2110 Sft. EAST

3 BHK - 2310 Sft. EAST

3 BHK - 2110 Sft. WEST

3 BHK - 1715 Sft. EAST