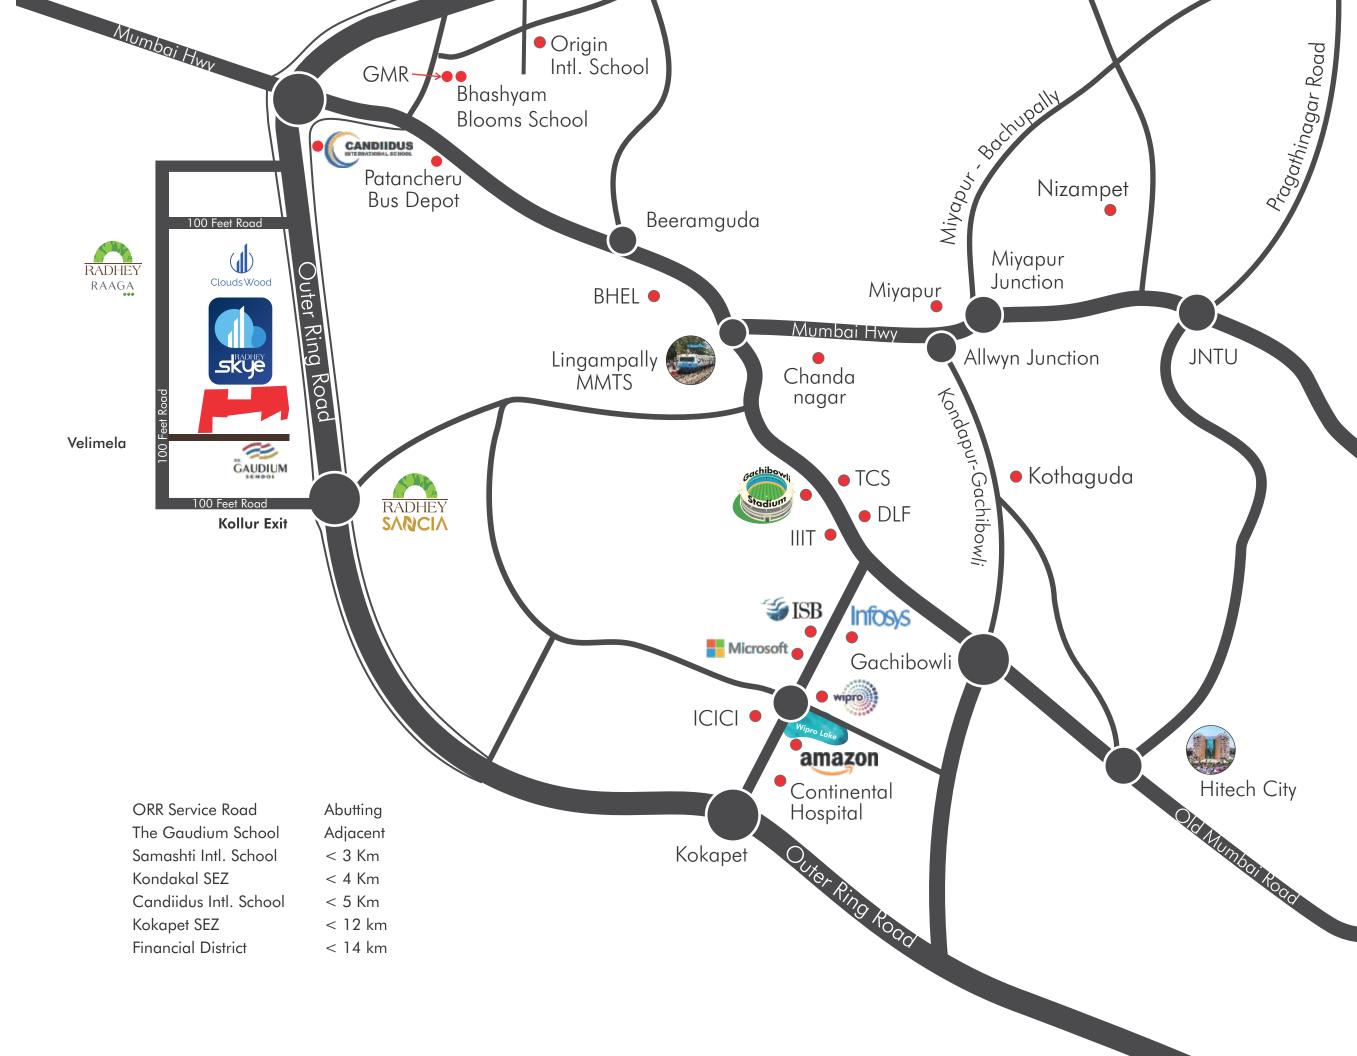

#### Velimela - The Hub of Schools

Give your children the learning environment that they deserve. Velimela has world-class facilities for students to grow, develop skills and prepare for and excel at careers. With more than 10 schools of international standards, it is a town eager for education and makes the school-going experience enjoyable for kids.