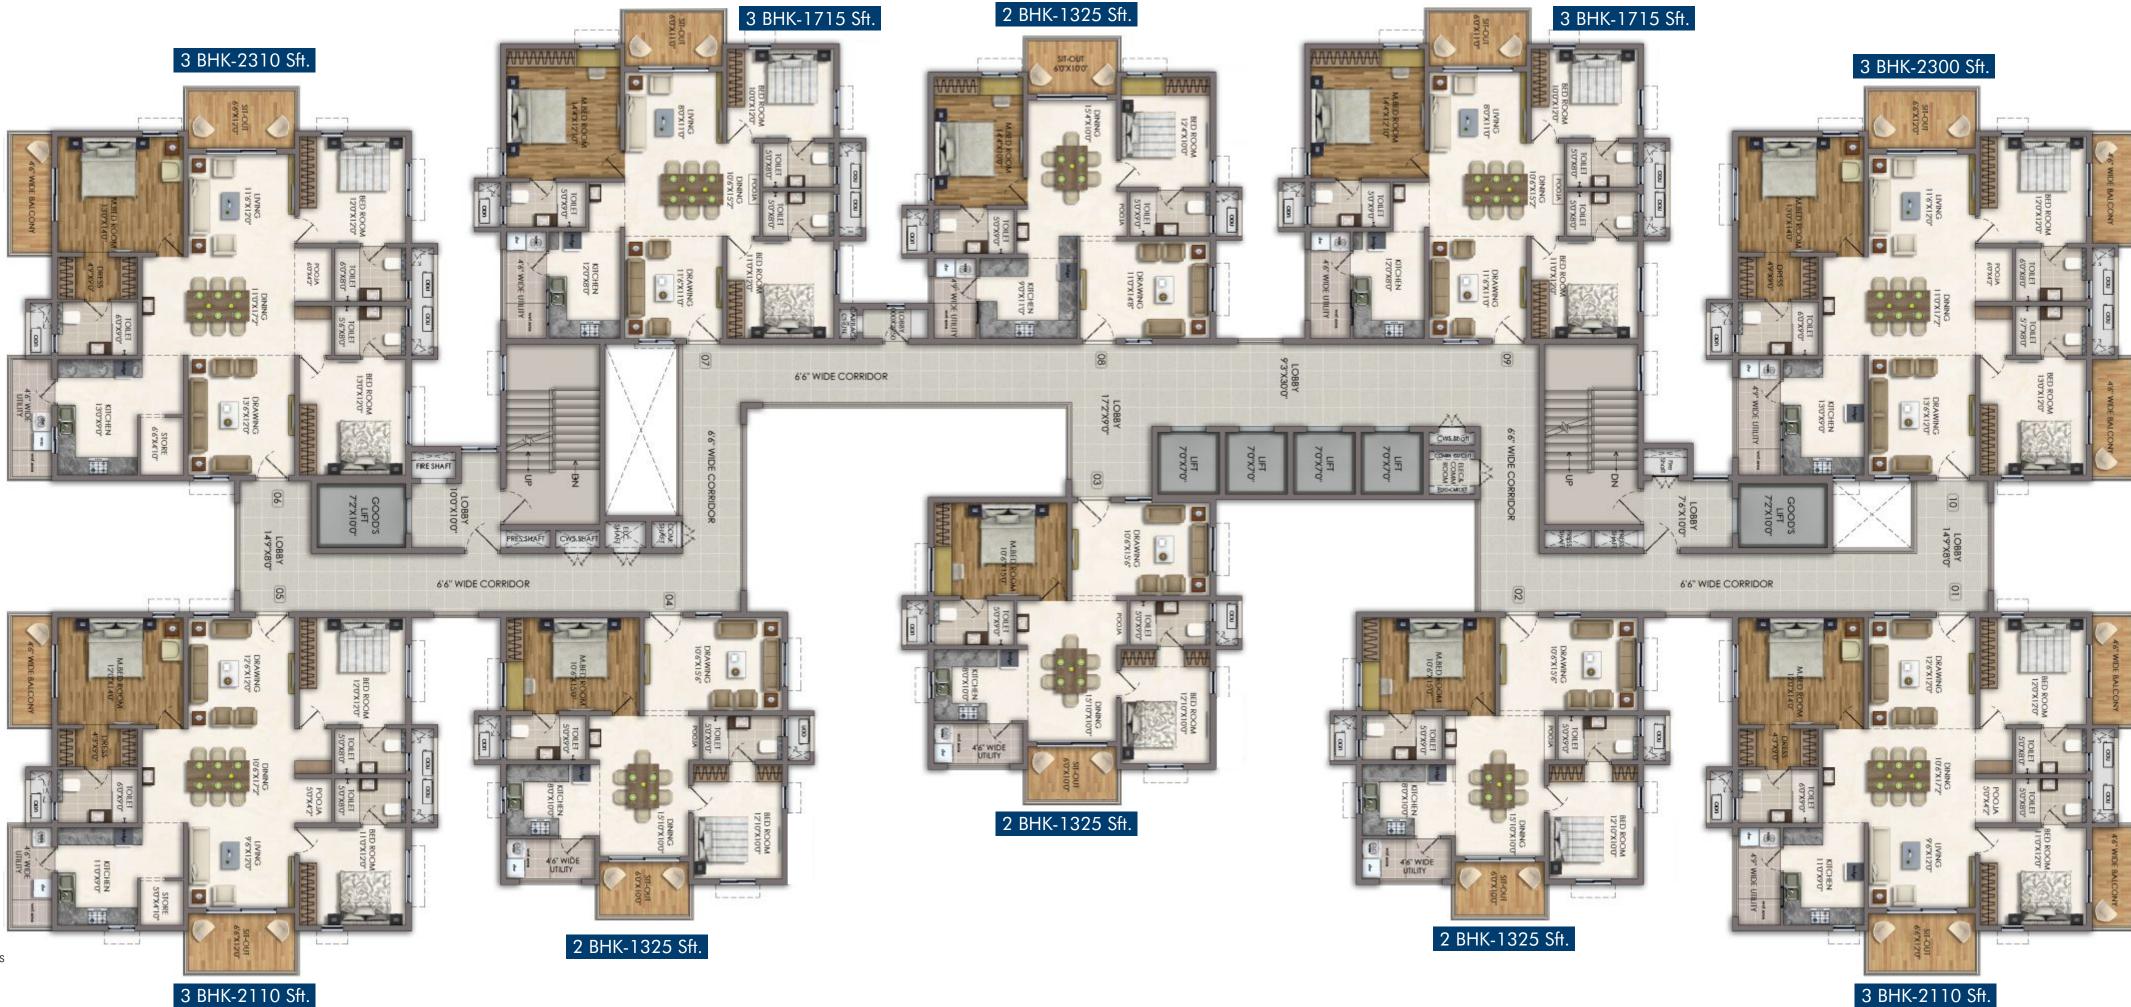

#### TYPICAL FLOOR PLAN **BLOCK F**

\*Built-up areas might vary ± 3% based on RERA guidelines

3 BHK-2110 Sft.