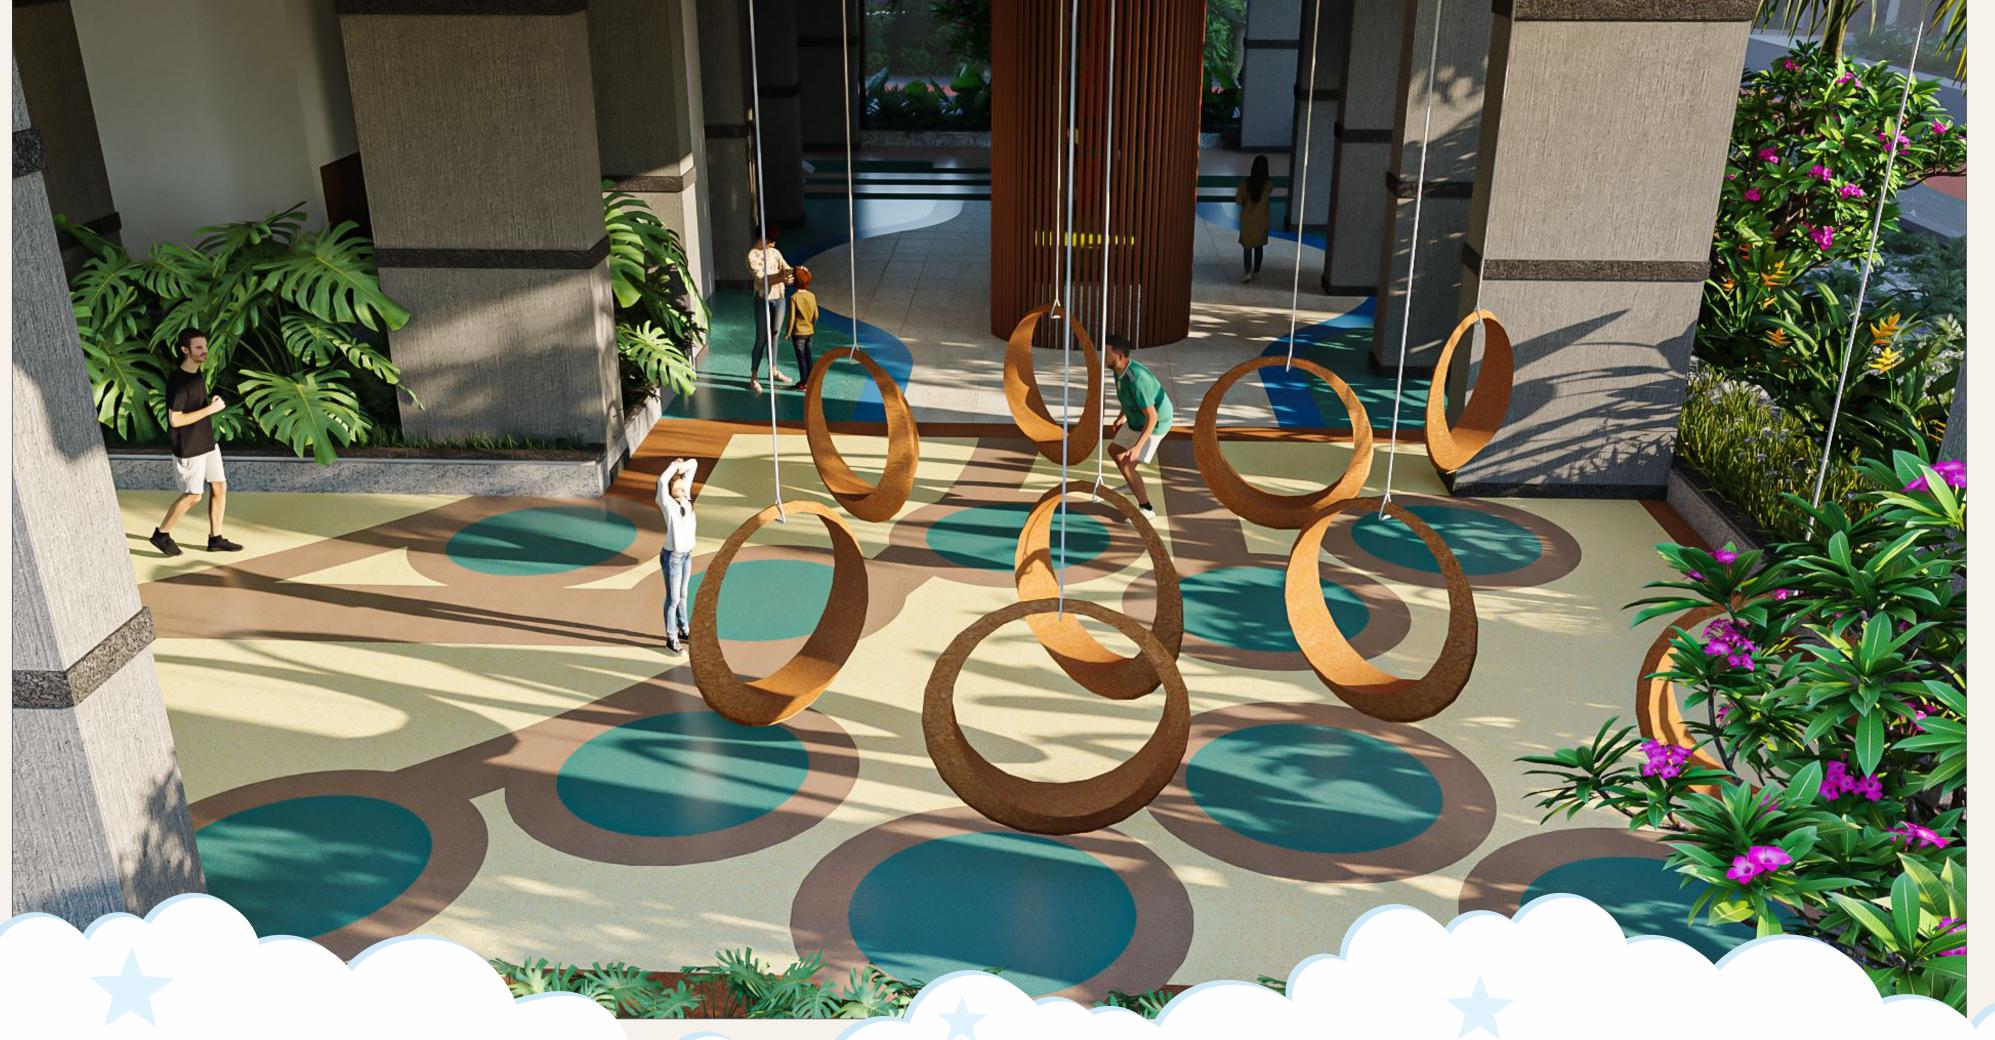

#### Play up in the air

Let loose and be a kid again with spaces that remind you of your beautiful childhood days. Play swing and bounce with your kids, walk across nets hanging above ground, throw a ball with your loved onesstaying home is a great way to spend time with the whole family.