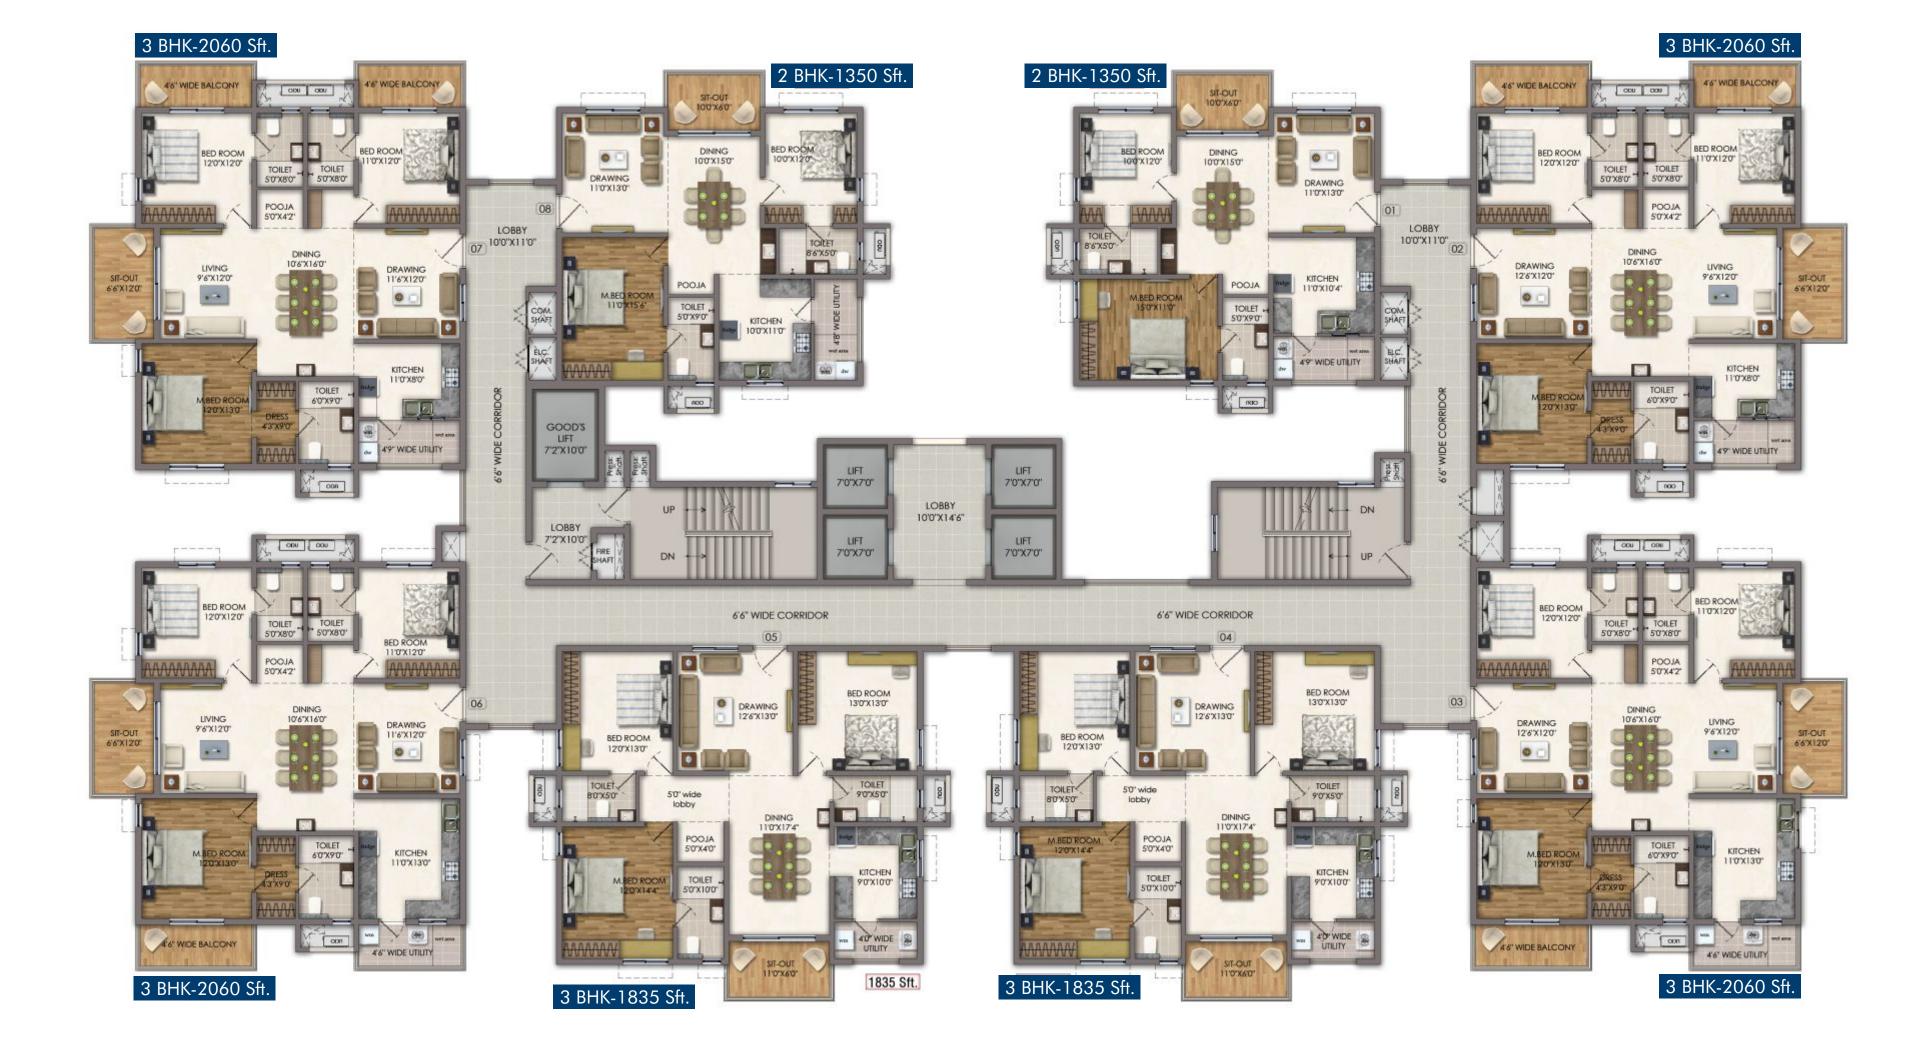

ificence of sky and cosy up in the opulent rooms perfected to contemporary elegance. Creating a haven of relaxation, every home at Radhey Skye is adorned with its soothing aesthetics, unique designs and world-class features.





0





Guest Rooms

#### Sleep in the clouds

Live in the comfort of our lavish sky homes showcasing the best of allure and charm. Enhancing the elegance and relaxation, every home is filled with the warmth and vibes of a private luxury oasis.







Kitchen

#### Get cooking in your own 'cloud kitchen'

Make healthier choices by opting for fresh, home-cooked meals. Modern and world-class spaces, tailored for every generation, make it pleasurable for you to bond with your loved ones over food and eat delicious, wholesome meals.

## TYPICAL FLOOR PLAN BLOCK D







# TYPICAL FLOOR PLAN BLOCK E







#### TYPICAL FLOOR PLAN **BLOCK F**







\*Built-up areas might vary ± 3% based on RERA guidelines

3 BHK-2110 Sft.

# TYPICAL FLOOR PLAN BLOCK G









3 BHK 2060 Sft. **EAST** 



#### UNIT FLOOR PLANS

3 BHK

**EAST** 





BED ROOM 13'0"X13'0" DRAWING 12'6"X13'0" TOILET , SIT-OUT 11'0'X6'0'

3 BHK - 1835 Sft. NORTH



3 BHK - 2060 Sft. WEST



2 BHK - 1350 Sft. EAST



3 BHK - 2060 Sft. WEST



2 BHK - 1350 Sft. WEST



3 BHK - 2300 Sft. EAST



3 BHK - 2300 Sft. WEST



3 BHK - 2310 Sft. WEST



3 BHK - 2110 Sft. EAST



3 BHK - 2310 Sft. EAST



3 BHK - 2110 Sft. WEST



3 BHK - 1715 Sft. EAST



3 BHK - 1715 Sft. WEST



2 BHK - 1325 Sft. EAST



2 BHK - 1325 Sft. WEST

#### UNIT FLOOR PLANS



3 BHK - 2110 Sft. EAST



### UNIT FLOOR PLANS