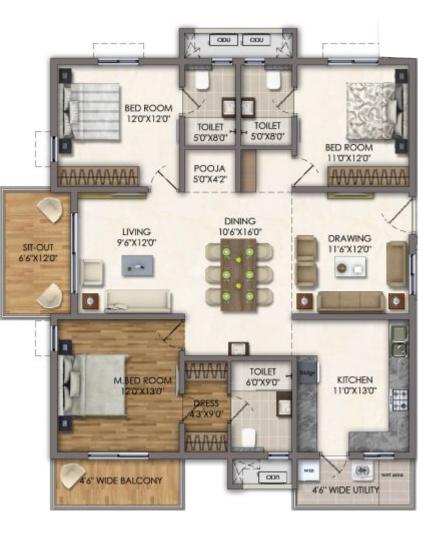

#### UNIT FLOOR PLANS

3 BHK

**EAST** 

BED ROOM 13'0"X13'0" DRAWING 12'6"X13'0" TOILET , SIT-OUT 11'0'X6'0'

3 BHK - 1835 Sft. NORTH

3 BHK - 2060 Sft. WEST

2 BHK - 1350 Sft. EAST

3 BHK - 2060 Sft. WEST