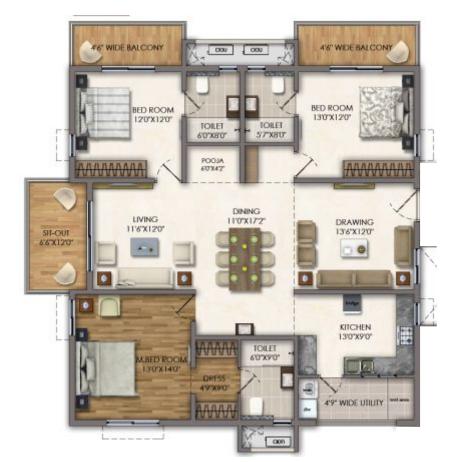

## TYPICAL FLOOR PLAN BLOCK D

# TYPICAL FLOOR PLAN BLOCK E

#### UNIT FLOOR PLANS

3 BHK

**EAST** 

BED ROOM 13'0"X13'0" DRAWING 12'6"X13'0" TOILET , SIT-OUT 11'0'X6'0'

3 BHK - 1835 Sft. NORTH

3 BHK - 2060 Sft. WEST

2 BHK - 1350 Sft. EAST

3 BHK - 2060 Sft. WEST

2 BHK - 1350 Sft. WEST

3 BHK - 2300 Sft. EAST

3 BHK - 2300 Sft. WEST

3 BHK - 2310 Sft. WEST

3 BHK - 2110 Sft. EAST

3 BHK - 2310 Sft. EAST

3 BHK - 2110 Sft. WEST

3 BHK - 1715 Sft. EAST

3 BHK - 1715 Sft. WEST

2 BHK - 1325 Sft. EAST

2 BHK - 1325 Sft. WEST