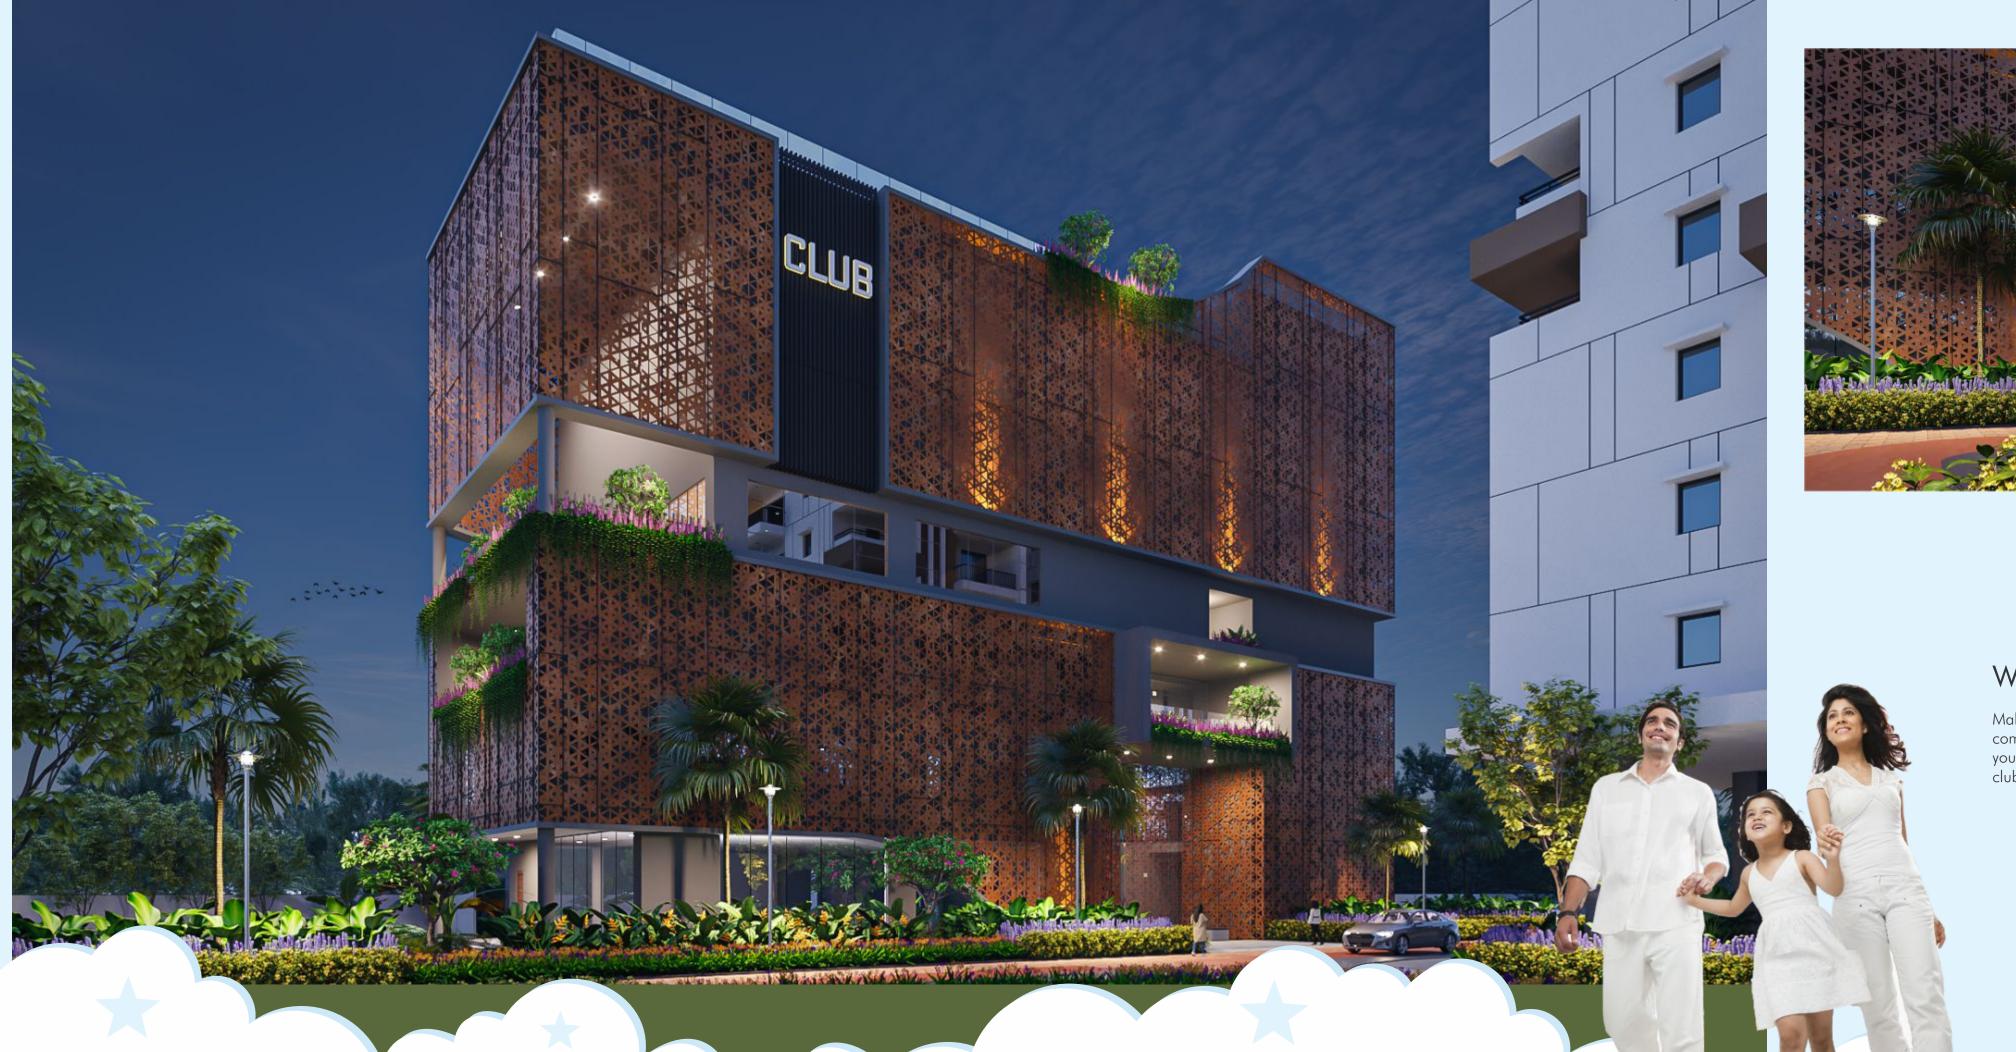

3 BHK - 1895 Sft. EAST

Make lifetime memories in a clubhouse that fosters a sense of community and comes equipped with all the modern amenities for all your needs. Giving you a feel of abundance, the lavish 50,000 Sft. clubhouse lets you experience a lifestyle that is magical in its own way.

#### Embark on new lifestyle experiences

Get inspired to take your lifestyle to the next level with a welcoming reception at the clubhouse. Complementing the busy and evolving lifestyles, the cozy and expansive reception brings modern elegance to the Skye Club and paves the way for a remarkable new lifestyle.

#### Clubhouse Amenities

- 1. Grand Double Height Entrance Lounge
- 2. Multipurpose Hall (150 Seating) with Pre-function area, Pantry & Green Rooms.
- 3. Banquet Lawn 600 Capacity
- 4. Grocery Store
- 5. ATM
- 6. Pharmacy
- 7. Crèche
- 8. Business Lounge
- 9. Conference Hall
- 10. Reading Lounge
- 11. Coffee Shop
- 12. Guest Rooms 5 No.
- 13. Wellness Center / SPA
- 14. Banquet Hall (100 Seating) with attached Deck
- 15. Table Tennis
- 16. Indoor Games
- 17. Aerobics / Yoga & Meditation
- 18. Salon
- 19. Gymnasium
- 20. Cross Fit Zone.
- 21. Out door Fitness Deck
- 22. Billiards
- 23. Badminton Court's 2 No's
- 24. Squash Court
- 25. Double Height Preview Theatre
- 26. Roof-top Swimming Pool
- 27. Pool-deck with integrated Landscape.
- 28. Admin Office
- 29. Laundry