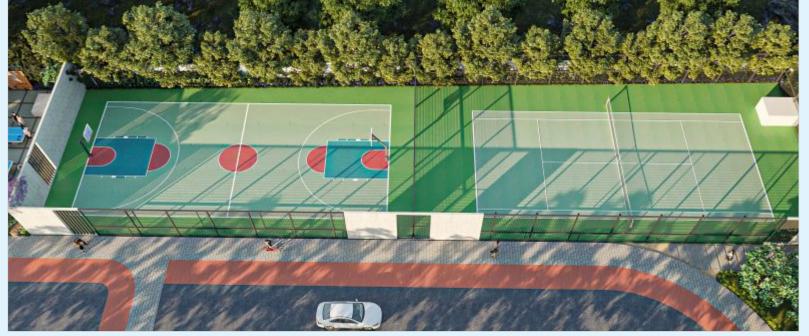

#### **Outdoor Amenities**

- Dedicated Kids Waiting area for School Bus
- 2. Grand Walk
- 3. Labyrinth Maze Garden
- 4. Senior Citizens Gazebo
- 5. Zen Garden
- 6. Herb Garden
- 7. Adventure Play
- 8. Sand Pit
- 9. Kids Tree Bench
- 10. Sand Volleyball
- 11. Great Lawn / Mini Soccer Field 500-600 Capacity
- 12. Amphitheatre
- 13. Aroma Garden
- 14. Tennis Court

- 15. Basketball Court
- 16. Outdoor Table Tennis
- 17. Cricket Practice nets
- 18. Outdoor Gym
- 19. Infinity Walk
- 20. Out door gym
- 21. Skating Rink
- 22. Skateboard park
- 23. Gazebo
- 24. Hammock park
- 25. Yoga/ Meditation Lawn
  - 26. Pet Park
  - 27. Cycle track
- 28. Jogging track
- 29. Sensory walk
- 30. Flea Market