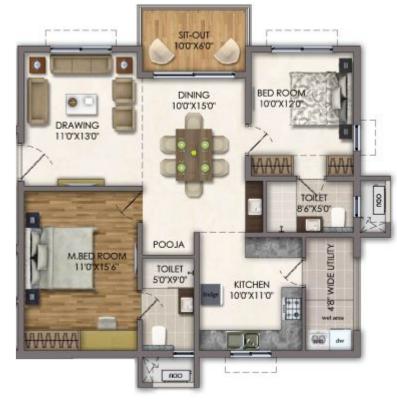

#### UNIT FLOOR PLANS

3 BHK

**EAST** 

BED ROOM 13'0"X13'0" DRAWING 12'6"X13'0" TOILET , SIT-OUT 11'0'X6'0'

3 BHK - 1835 Sft. NORTH

3 BHK - 2060 Sft. WEST

2 BHK - 1350 Sft. EAST

3 BHK - 2060 Sft. WEST

2 BHK - 1350 Sft. WEST

3 BHK - 2300 Sft. EAST

3 BHK - 2300 Sft. WEST

3 BHK - 2310 Sft. WEST

3 BHK - 2110 Sft. EAST

3 BHK - 2310 Sft. EAST

3 BHK - 2110 Sft. WEST

3 BHK - 1715 Sft. EAST

3 BHK - 1715 Sft. WEST

2 BHK - 1325 Sft. EAST

2 BHK - 1325 Sft. WEST