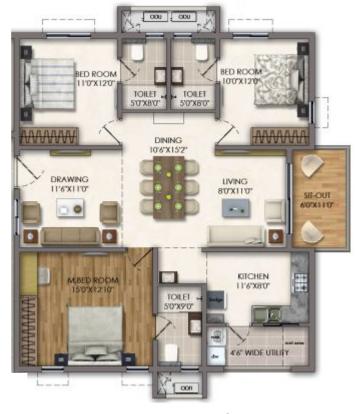

## TYPICAL FLOOR PLAN BLOCK D

#### UNIT FLOOR PLANS

3 BHK

**EAST** 

BED ROOM 13'0"X13'0" DRAWING 12'6"X13'0" TOILET , SIT-OUT 11'0'X6'0'

3 BHK - 1835 Sft. NORTH

3 BHK - 2060 Sft. WEST

2 BHK - 1350 Sft. EAST

3 BHK - 2060 Sft. WEST

2 BHK - 1350 Sft. WEST

3 BHK - 2300 Sft. EAST

3 BHK - 2300 Sft. WEST

3 BHK - 2310 Sft. WEST

3 BHK - 2110 Sft. EAST

3 BHK - 2310 Sft. EAST

3 BHK - 2110 Sft. WEST

3 BHK - 1715 Sft. EAST

3 BHK - 1715 Sft. WEST

2 BHK - 1325 Sft. EAST

2 BHK - 1325 Sft. WEST