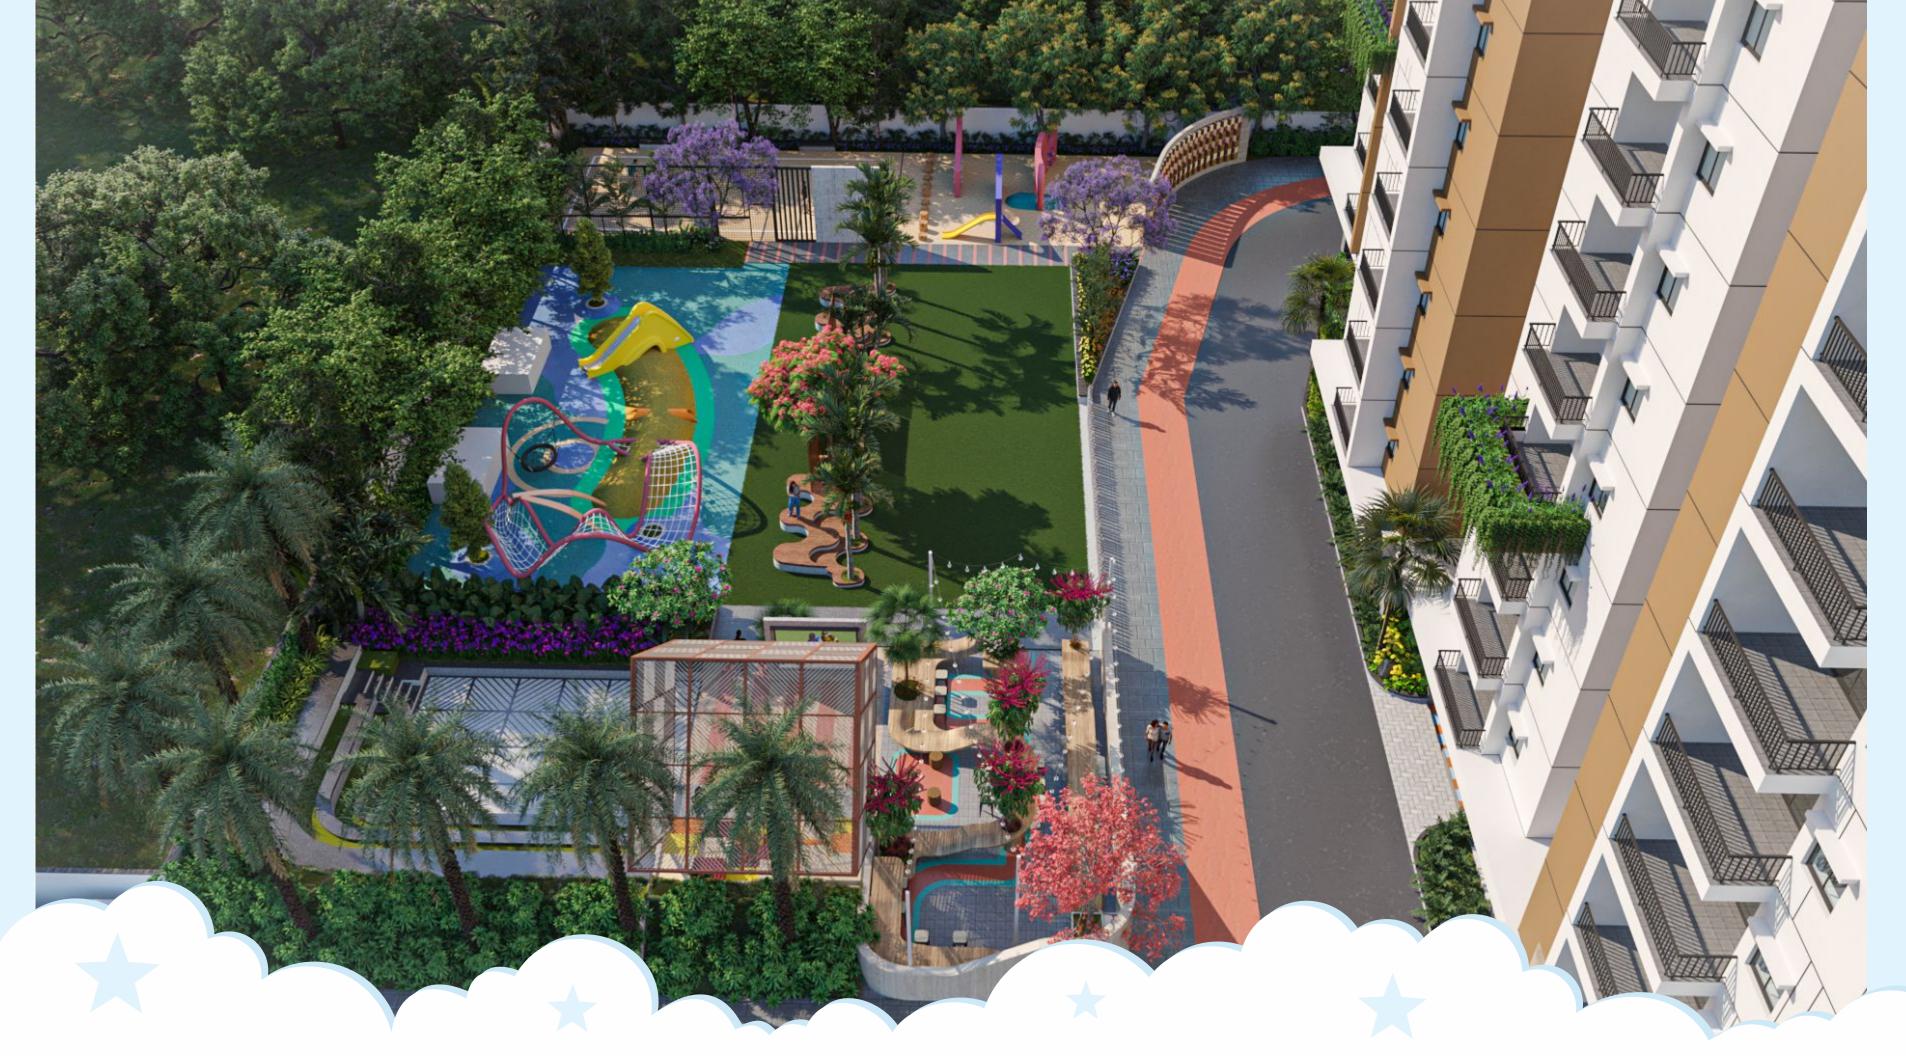

#### Reconnect your kids to **nature**

Let your children explore the magic in the world around them. Experience healthy open spaces that provide the opportunity to enjoy endless sunshine, breathe fresh air. Creating a private green retreat, exclusive gardens and dedicated recreational parks at Radhey Skye offer an escape from the indoors, for the young and young at heart.

#### **Outdoor Amenities**

- Dedicated Kids Waiting area for School Bus
- 2. Grand Walk
- 3. Labyrinth Maze Garden
- 4. Senior Citizens Gazebo
- 5. Zen Garden
- 6. Herb Garden
- 7. Adventure Play
- 8. Sand Pit
- 9. Kids Tree Bench
- 10. Sand Volleyball
- 11. Great Lawn / Mini Soccer Field 500-600 Capacity
- 12. Amphitheatre
- 13. Aroma Garden
- 14. Tennis Court

- 15. Basketball Court
- 16. Outdoor Table Tennis
- 17. Cricket Practice nets
- 18. Outdoor Gym
- 19. Infinity Walk
- 20. Out door gym
- 21. Skating Rink
- 22. Skateboard park
- 23. Gazebo
- 24. Hammock park
- 25. Yoga/ Meditation Lawn
  - 26. Pet Park
  - 27. Cycle track
- 28. Jogging track
- 29. Sensory walk
- 30. Flea Market

## Let your kids cruise along the 'Skyways'

Take time to break up the day with walks or runs or bike rides, outdoors. Go on a nature walk with kids, challenge them to a fun race to see who is the champion in the vastly spread outdoors, designed with children at the heart of them.