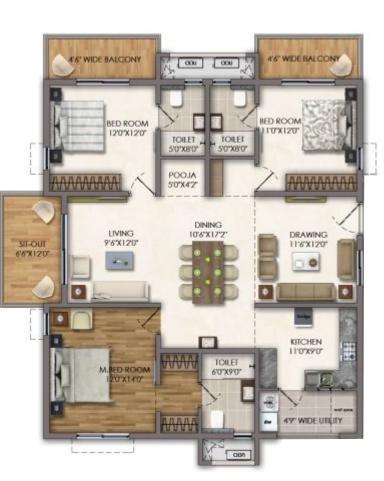

## TYPICAL FLOOR PLAN BLOCK D

#### UNIT FLOOR PLANS

3 BHK

**EAST** 

BED ROOM 13'0"X13'0" DRAWING 12'6"X13'0" TOILET , SIT-OUT 11'0'X6'0'

3 BHK - 1835 Sft. NORTH

3 BHK - 2060 Sft. WEST

2 BHK - 1350 Sft. EAST

3 BHK - 2060 Sft. WEST

2 BHK - 1350 Sft. WEST

3 BHK - 2300 Sft. EAST

3 BHK - 2300 Sft. WEST

3 BHK - 2310 Sft. WEST

3 BHK - 2110 Sft. EAST

3 BHK - 2310 Sft. EAST

3 BHK - 2110 Sft. WEST

3 BHK - 1715 Sft. EAST

3 BHK - 1715 Sft. WEST

2 BHK - 1325 Sft. EAST

2 BHK - 1325 Sft. WEST