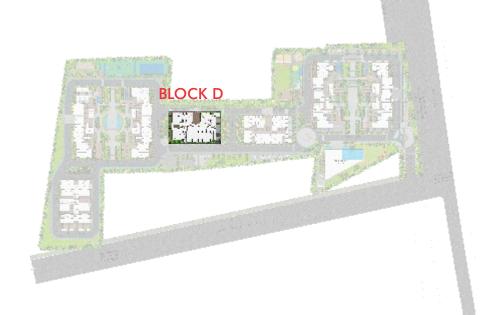

clouds

Live in the comfort of our lavish sky homes showcasing the best of allure and charm. Enhancing the elegance and relaxation, every home is filled with the warmth and vibes of a private luxury oasis.







Kitchen

#### Get cooking in your own 'cloud kitchen'

Make healthier choices by opting for fresh, home-cooked meals. Modern and world-class spaces, tailored for every generation, make it pleasurable for you to bond with your loved ones over food and eat delicious, wholesome meals.

## TYPICAL FLOOR PLAN BLOCK D







# TYPICAL FLOOR PLAN BLOCK E







#### TYPICAL FLOOR PLAN **BLOCK F**







\*Built-up areas might vary ± 3% based on RERA guidelines

3 BHK-2110 Sft.

# TYPICAL FLOOR PLAN BLOCK G









3 BHK 2060 Sft. **EAST** 



#### UNIT FLOOR PLANS

3 BHK

**EAST** 





BED ROOM 13'0"X13'0" DRAWING 12'6"X13'0" TOILET , SIT-OUT 11'0'X6'0'

3 BHK - 1835 Sft. NORTH



3 BHK - 2060 Sft. WEST



2 BHK - 1350 Sft. EAST



3 BHK - 2060 Sft. WEST



2 BHK - 1350 Sft. WEST



3 BHK - 2300 Sft. EAST



3 BHK - 2300 Sft. WEST



3 BHK - 2310 Sft. WEST



3 BHK - 2110 Sft. EAST



3 BHK - 2310 Sft. EAST



3 BHK - 2110 Sft. WEST



3 BHK - 1715 Sft. EAST



3 BHK - 1715 Sft. WEST



2 BHK - 1325 Sft. EAST



2 BHK - 1325 Sft. WEST

#### UNIT FLOOR PLANS



3 BHK - 2110 Sft. EAST



### UNIT FLOOR PLANS



3 BHK

**EAST** 

2595 Sft.





3 BHK - 2595 Sft. WEST



3 BHK - 2610 Sft. EAST



3 BHK - 2610 Sft. WEST



3 BHK - 1895 Sft. WEST



3 BHK - 1895 Sft. EAST





Make lifetime memories in a clubhouse that fosters a sense of community and comes equipped with all