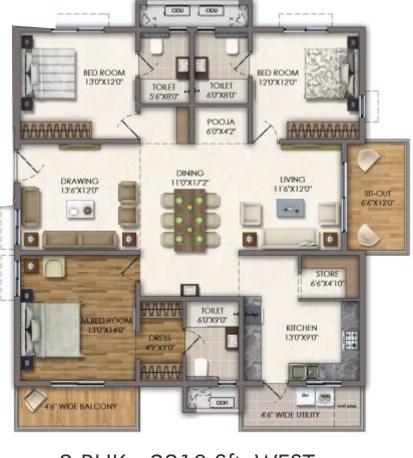

# TYPICAL FLOOR PLAN BLOCK G

3 BHK 2060 Sft. **EAST** 

#### UNIT FLOOR PLANS

3 BHK

**EAST** 

BED ROOM 13'0"X13'0" DRAWING 12'6"X13'0" TOILET , SIT-OUT 11'0'X6'0'

3 BHK - 1835 Sft. NORTH

3 BHK - 2060 Sft. WEST

2 BHK - 1350 Sft. EAST

3 BHK - 2060 Sft. WEST

2 BHK - 1350 Sft. WEST

3 BHK - 2300 Sft. EAST

3 BHK - 2300 Sft. WEST

3 BHK - 2310 Sft. WEST

3 BHK - 2110 Sft. EAST

3 BHK - 2310 Sft. EAST

3 BHK - 2110 Sft. WEST

3 BHK - 1715 Sft. EAST

3 BHK - 1715 Sft. WEST

2 BHK - 1325 Sft. EAST

2 BHK - 1325 Sft. WEST