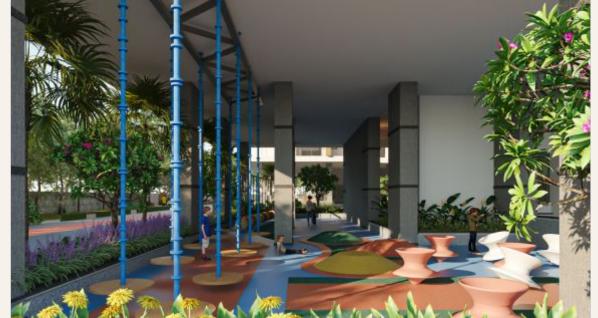

#### Entertain kids, inside and out.

Let your kids recognize their interests, all the while keeping them engrossed in different activities with ease. Dedicated spaces, designed to spark joy, lets you take a walk in the fresh air with your kids and encourages them to take part in different cultural celebrations.

#### Foster an athletic mindset in your kids

Bring yourself, family & friends and have fun in the sun. Test your skills or improve your sport with dedicated spaces in the community, available for various sports and dedicated for the stars of tomorrow.

#### Stilt Amenities

- 1. Co-Working Space
- 2. Swings
- 3. Social Seating
- 4. Gym
- 5. Stepped Plaza
- 6. Column Zen Garden
- 7. Contour Climbing
- 8. Adventure Play
- 9. Walk on Nets
- 10. Bouncing Den
- 11. Art Studio
- 12. Martial Arts
- 13. Musical den
- 14. Dance Studio
- 15. Pottery
- 16. Baking
- 17. Art of Needle
- 18. Chess on floor
- 19. Trampoline
- 20. Pilates
- 21. Active Floor Learning