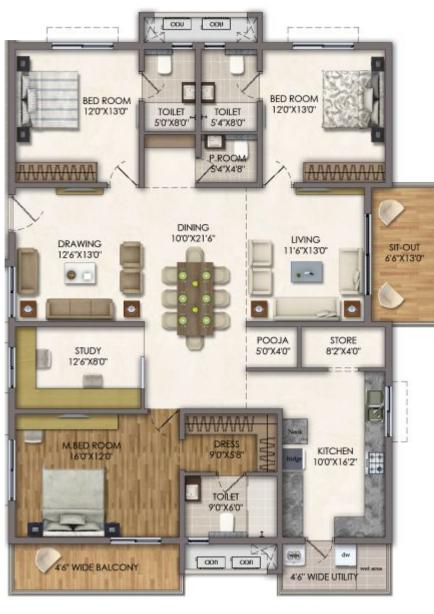

## TYPICAL FLOOR PLAN BLOCK D

#### UNIT FLOOR PLANS

3 BHK

**EAST** 

BED ROOM 13'0"X13'0" DRAWING 12'6"X13'0" TOILET , SIT-OUT 11'0'X6'0'

3 BHK - 1835 Sft. NORTH

3 BHK - 2060 Sft. WEST

2 BHK - 1350 Sft. EAST

3 BHK - 2060 Sft. WEST

2 BHK - 1350 Sft. WEST

3 BHK - 2300 Sft. EAST

3 BHK - 2300 Sft. WEST

3 BHK - 2310 Sft. WEST

3 BHK - 2110 Sft. EAST

3 BHK - 2310 Sft. EAST

3 BHK - 2110 Sft. WEST

3 BHK - 1715 Sft. EAST

3 BHK - 1715 Sft. WEST

2 BHK - 1325 Sft. EAST

2 BHK - 1325 Sft. WEST