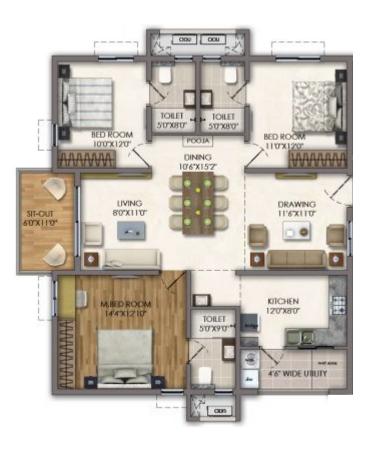

#### TYPICAL FLOOR PLAN **BLOCK F**

\*Built-up areas might vary ± 3% based on RERA guidelines

3 BHK-2110 Sft.

#### UNIT FLOOR PLANS

3 BHK

**EAST** 

BED ROOM 13'0"X13'0" DRAWING 12'6"X13'0" TOILET , SIT-OUT 11'0'X6'0'

3 BHK - 1835 Sft. NORTH

3 BHK - 2060 Sft. WEST

2 BHK - 1350 Sft. EAST

3 BHK - 2060 Sft. WEST

2 BHK - 1350 Sft. WEST

3 BHK - 2300 Sft. EAST

3 BHK - 2300 Sft. WEST

3 BHK - 2310 Sft. WEST

3 BHK - 2110 Sft. EAST

3 BHK - 2310 Sft. EAST

3 BHK - 2110 Sft. WEST

3 BHK - 1715 Sft. EAST

3 BHK - 1715 Sft. WEST

2 BHK - 1325 Sft. EAST

2 BHK - 1325 Sft. WEST