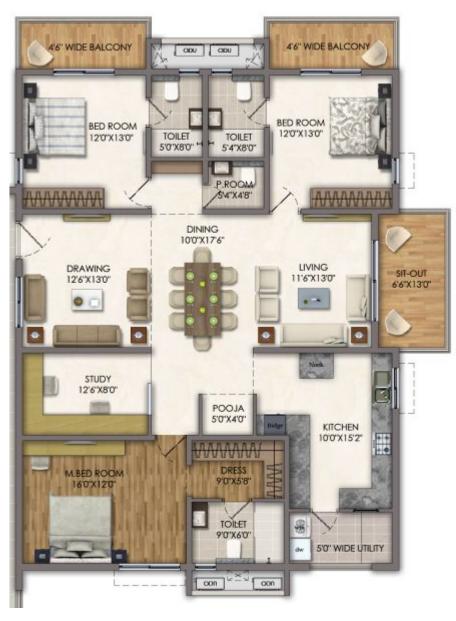

#### TYPICAL FLOOR PLAN **BLOCK F**







\*Built-up areas might vary ± 3% based on RERA guidelines

3 BHK-2110 Sft.

# TYPICAL FLOOR PLAN BLOCK G









3 BHK 2060 Sft. **EAST** 



#### UNIT FLOOR PLANS

3 BHK

**EAST** 





BED ROOM 13'0"X13'0" DRAWING 12'6"X13'0" TOILET , SIT-OUT 11'0'X6'0'

3 BHK - 1835 Sft. NORTH



3 BHK - 2060 Sft. WEST



2 BHK - 1350 Sft. EAST



3 BHK - 2060 Sft. WEST



2 BHK - 1350 Sft. WEST



3 BHK - 2300 Sft. EAST



3 BHK - 2300 Sft. WEST



3 BHK - 2310 Sft. WEST



3 BHK - 2110 Sft. EAST



3 BHK - 2310 Sft. EAST



3 BHK - 2110 Sft. WEST



3 BHK - 1715 Sft. EAST



3 BHK - 1715 Sft. WEST



2 BHK - 1325 Sft. EAST



2 BHK - 1325 Sft. WEST

#### UNIT FLOOR PLANS



3 BHK - 2110 Sft. EAST



### UNIT FLOOR PLANS



3 BHK

**EAST** 

2595 Sft.





3 BHK - 2595 Sft. WEST



3 BHK - 2610 Sft. EAST



3 BHK - 2610 Sft. WEST



3 BHK - 1895 Sft. WEST



3 BHK - 1895 Sft. EAST





Make lifetime memories in a clubhouse that fosters a sense of community and comes equipped with all the modern amenities for all your needs. Giving you a feel of abundance, the lavish 50,000 Sft. clubhouse lets you experience a lifestyle that is magical in its own way.





#### Embark on new lifestyle experiences

Get inspired to take your lifestyle to the next level with a welcoming reception at the clubhouse. Complementing the busy and evolving lifestyles, the cozy and expansive reception brings modern elegance to the Skye Club and paves the way for a remarkable new lifestyle.

#### Clubhouse Amenities

- 1. Grand Double Height Entrance Lounge
- 2. Multip