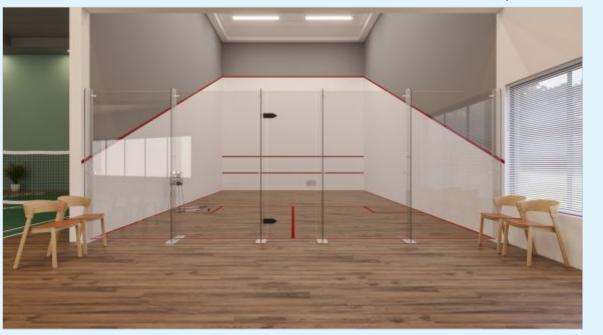

#### Clubhouse Amenities

- 1. Grand Double Height Entrance Lounge
- 2. Multipurpose Hall (150 Seating) with Pre-function area, Pantry & Green Rooms.
- 3. Banquet Lawn 600 Capacity
- 4. Grocery Store
- 5. ATM
- 6. Pharmacy
- 7. Crèche
- 8. Business Lounge
- 9. Conference Hall
- 10. Reading Lounge
- 11. Coffee Shop
- 12. Guest Rooms 5 No.
- 13. Wellness Center / SPA
- 14. Banquet Hall (100 Seating) with attached Deck
- 15. Table Tennis
- 16. Indoor Games
- 17. Aerobics / Yoga & Meditation
- 18. Salon
- 19. Gymnasium
- 20. Cross Fit Zone.
- 21. Out door Fitness Deck
- 22. Billiards
- 23. Badminton Court's 2 No's
- 24. Squash Court
- 25. Double Height Preview Theatre
- 26. Roof-top Swimming Pool
- 27. Pool-deck with integrated Landscape.
- 28. Admin Office
- 29. Laundry

#### Play-time gets even better, with kids.

Keep yourself active and engaged with fun and interactive indoor games. Challenge your pals to a match of squash or badminton on the dedicated courts while the others get involved in board games or billiards.