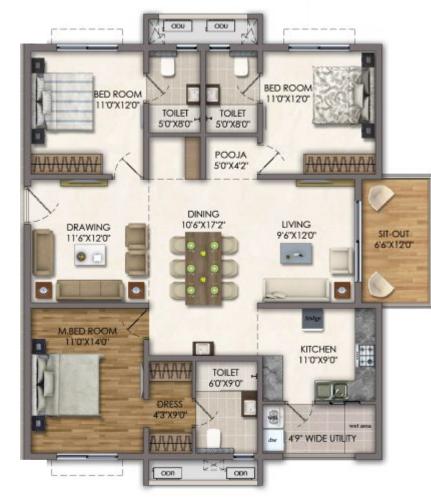

# TYPICAL FLOOR PLAN BLOCK E

#### UNIT FLOOR PLANS

3 BHK - 2110 Sft. EAST

### UNIT FLOOR PLANS

3 BHK

**EAST** 

2595 Sft.

3 BHK - 2595 Sft. WEST

3 BHK - 2610 Sft. EAST

3 BHK - 2610 Sft. WEST

3 BHK - 1895 Sft. WEST

3 BHK - 1895 Sft. EAST

Make lifetime memories in a clubhouse that fosters a sense of community and comes equipped with all the modern amenities for all your needs. Giving you a feel of abundance, the lavish 50,000 Sft. clubhouse lets you experience a lifestyle that is magical in its own way.