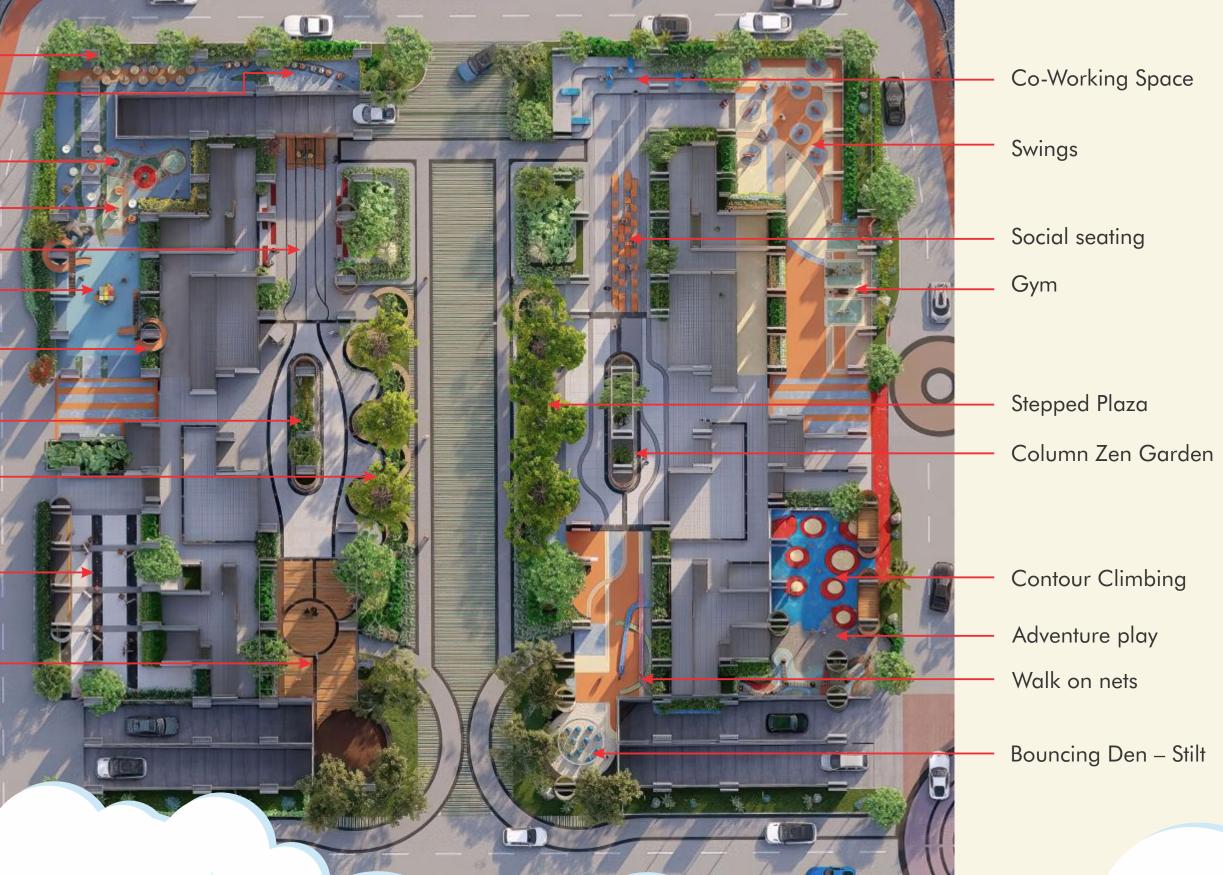

#### Stilt Amenities

- 1. Co-Working Space
- 2. Swings
- 3. Social Seating
- 4. Gym
- 5. Stepped Plaza
- 6. Column Zen Garden
- 7. Contour Climbing
- 8. Adventure Play
- 9. Walk on Nets
- 10. Bouncing Den
- 11. Art Studio
- 12. Martial Arts
- 13. Musical den
- 14. Dance Studio
- 15. Pottery
- 16. Baking
- 17. Art of Needle
- 18. Chess on floor
- 19. Trampoline
- 20. Pilates
- 21. Active Floor Learning