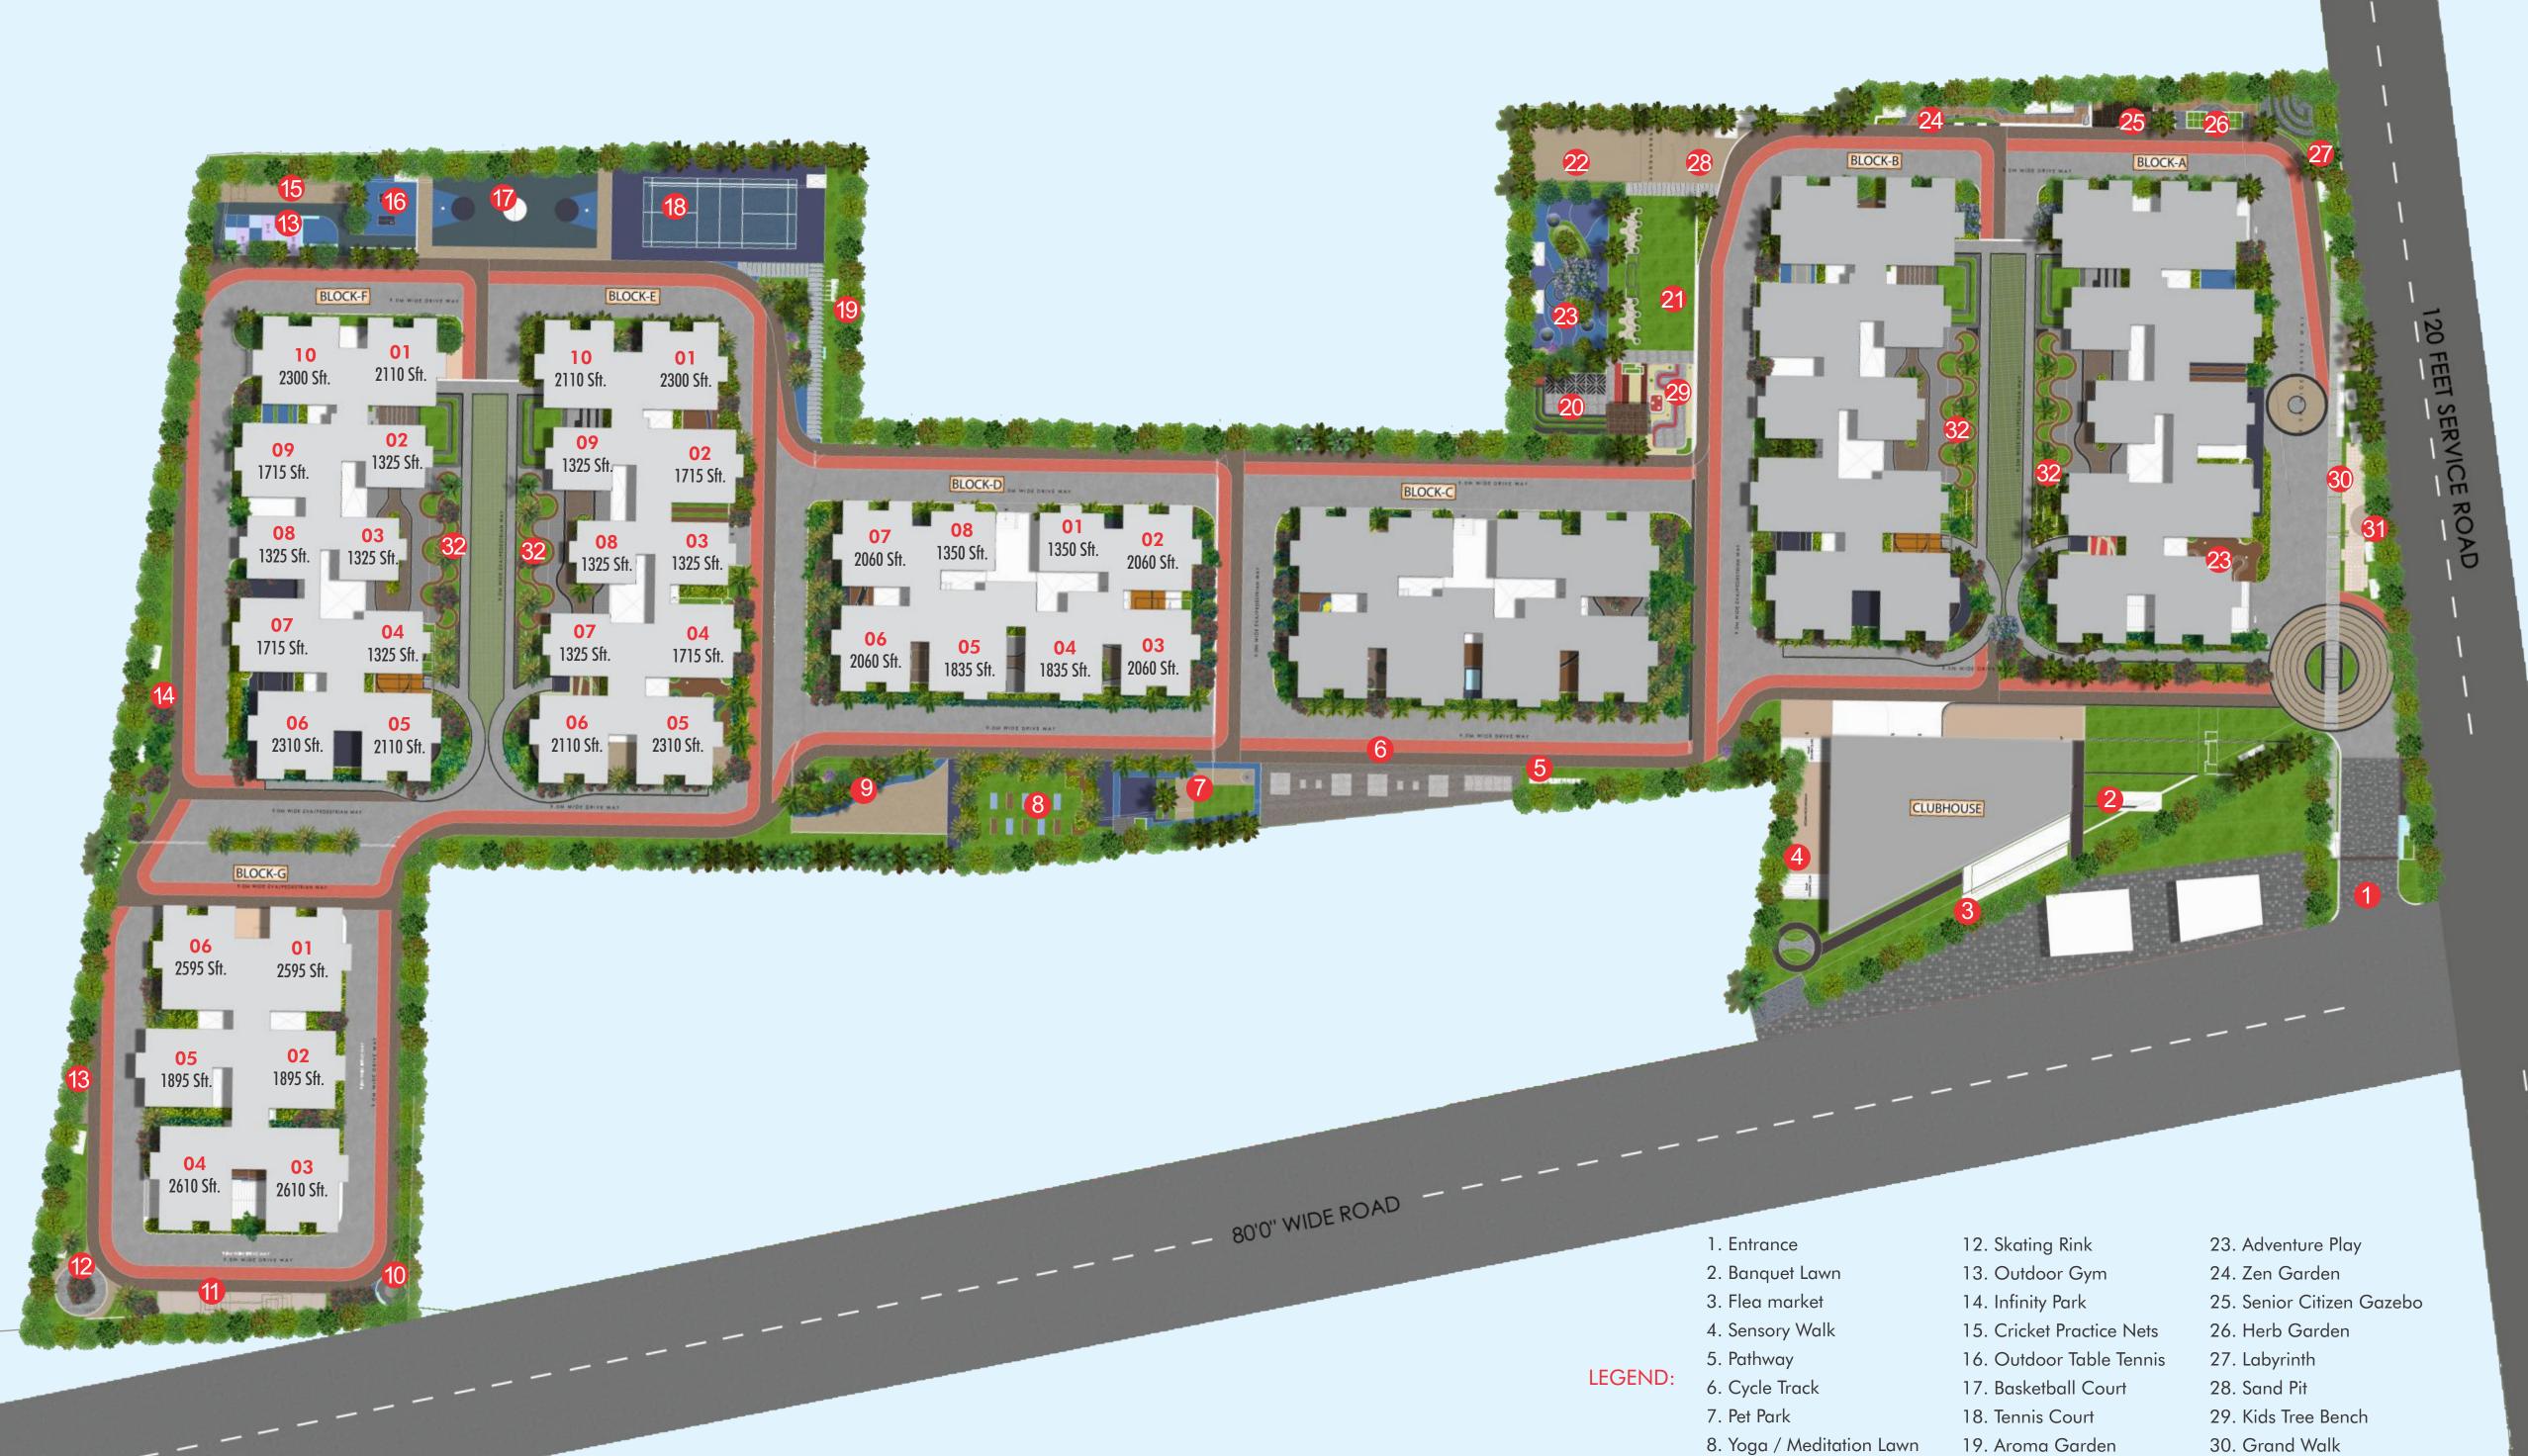

#### **Outdoor Amenities**

- Dedicated Kids Waiting area for School Bus
- 2. Grand Walk
- 3. Labyrinth Maze Garden
- 4. Senior Citizens Gazebo
- 5. Zen Garden
- 6. Herb Garden
- 7. Adventure Play
- 8. Sand Pit
- 9. Kids Tree Bench
- 10. Sand Volleyball
- 11. Great Lawn / Mini Soccer Field 500-600 Capacity
- 12. Amphitheatre
- 13. Aroma Garden
- 14. Tennis Court

- 15. Basketball Court
- 16. Outdoor Table Tennis
- 17. Cricket Practice nets
- 18. Outdoor Gym
- 19. Infinity Walk
- 20. Out door gym
- 21. Skating Rink
- 22. Skateboard park
- 23. Gazebo
- 24. Hammock park
- 25. Yoga/ Meditation Lawn
  - 26. Pet Park
  - 27. Cycle track
- 28. Jogging track
- 29. Sensory walk
- 30. Flea Market

### MASTER PLAN

9. Hammock Park

11. Skate Board Park

10. Gazebo

20. Amphitheater

22. Sand Volleyball

21. Great Lawn

31. Children Waiting Area

32. Stepped Plaza