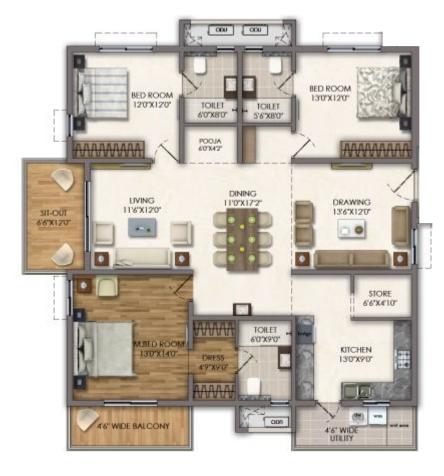

# TYPICAL FLOOR PLAN BLOCK E

#### UNIT FLOOR PLANS

3 BHK

**EAST** 

BED ROOM 13'0"X13'0" DRAWING 12'6"X13'0" TOILET , SIT-OUT 11'0'X6'0'

3 BHK - 1835 Sft. NORTH

3 BHK - 2060 Sft. WEST

2 BHK - 1350 Sft. EAST

3 BHK - 2060 Sft. WEST

2 BHK - 1350 Sft. WEST

3 BHK - 2300 Sft. EAST

3 BHK - 2300 Sft. WEST

3 BHK - 2310 Sft. WEST

3 BHK - 2110 Sft. EAST

3 BHK - 2310 Sft. EAST

3 BHK - 2110 Sft. WEST

3 BHK - 1715 Sft. EAST

3 BHK - 1715 Sft. WEST

2 BHK - 1325 Sft. EAST

2 BHK - 1325 Sft. WEST