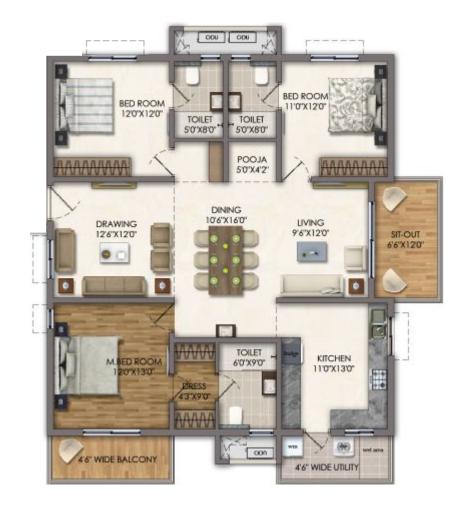

#### UNIT FLOOR PLANS

3 BHK

**EAST** 

BED ROOM 13'0"X13'0" DRAWING 12'6"X13'0" TOILET , SIT-OUT 11'0'X6'0'

3 BHK - 1835 Sft. NORTH

3 BHK - 2060 Sft. WEST

2 BHK - 1350 Sft. EAST

3 BHK - 2060 Sft. WEST

2 BHK - 1350 Sft. WEST

3 BHK - 2300 Sft. EAST

3 BHK - 2300 Sft. WEST

3 BHK - 2310 Sft. WEST

3 BHK - 2110 Sft. EAST

3 BHK - 2310 Sft. EAST

3 BHK - 2110 Sft. WEST

3 BHK - 1715 Sft. EAST