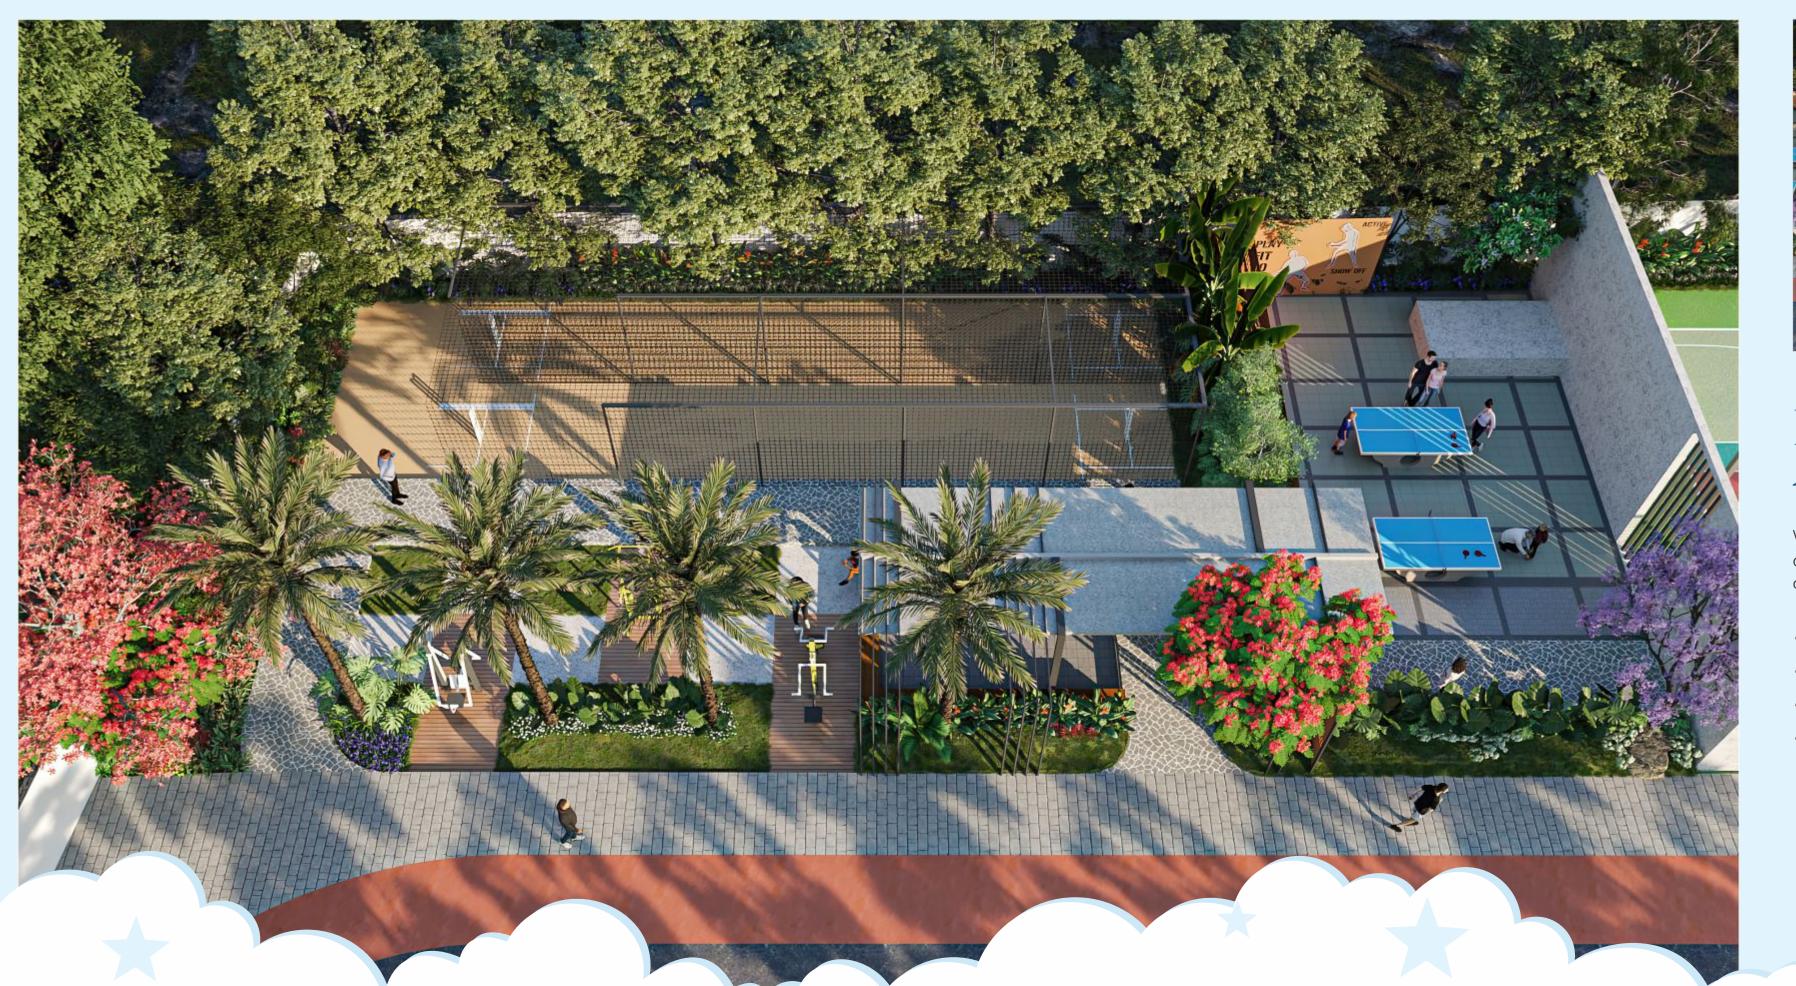

#### **Outdoor Amenities**

- Dedicated Kids Waiting area for School Bus
- 2. Grand Walk
- 3. Labyrinth Maze Garden
- 4. Senior Citizens Gazebo
- 5. Zen Garden
- 6. Herb Garden
- 7. Adventure Play
- 8. Sand Pit
- 9. Kids Tree Bench
- 10. Sand Volleyball
- 11. Great Lawn / Mini Soccer Field 500-600 Capacity
- 12. Amphitheatre
- 13. Aroma Garden
- 14. Tennis Court

- 15. Basketball Court
- 16. Outdoor Table Tennis
- 17. Cricket Practice nets
- 18. Outdoor Gym
- 19. Infinity Walk
- 20. Out door gym
- 21. Skating Rink
- 22. Skateboard park
- 23. Gazebo
- 24. Hammock park
- 25. Yoga/ Meditation Lawn
  - 26. Pet Park
  - 27. Cycle track
- 28. Jogging track
- 29. Sensory walk
- 30. Flea Market

### MASTER PLAN

9. Hammock Park

11. Skate Board Park

10. Gazebo

20. Amphitheater

22. Sand Volleyball

21. Great Lawn

31. Children Waiting Area