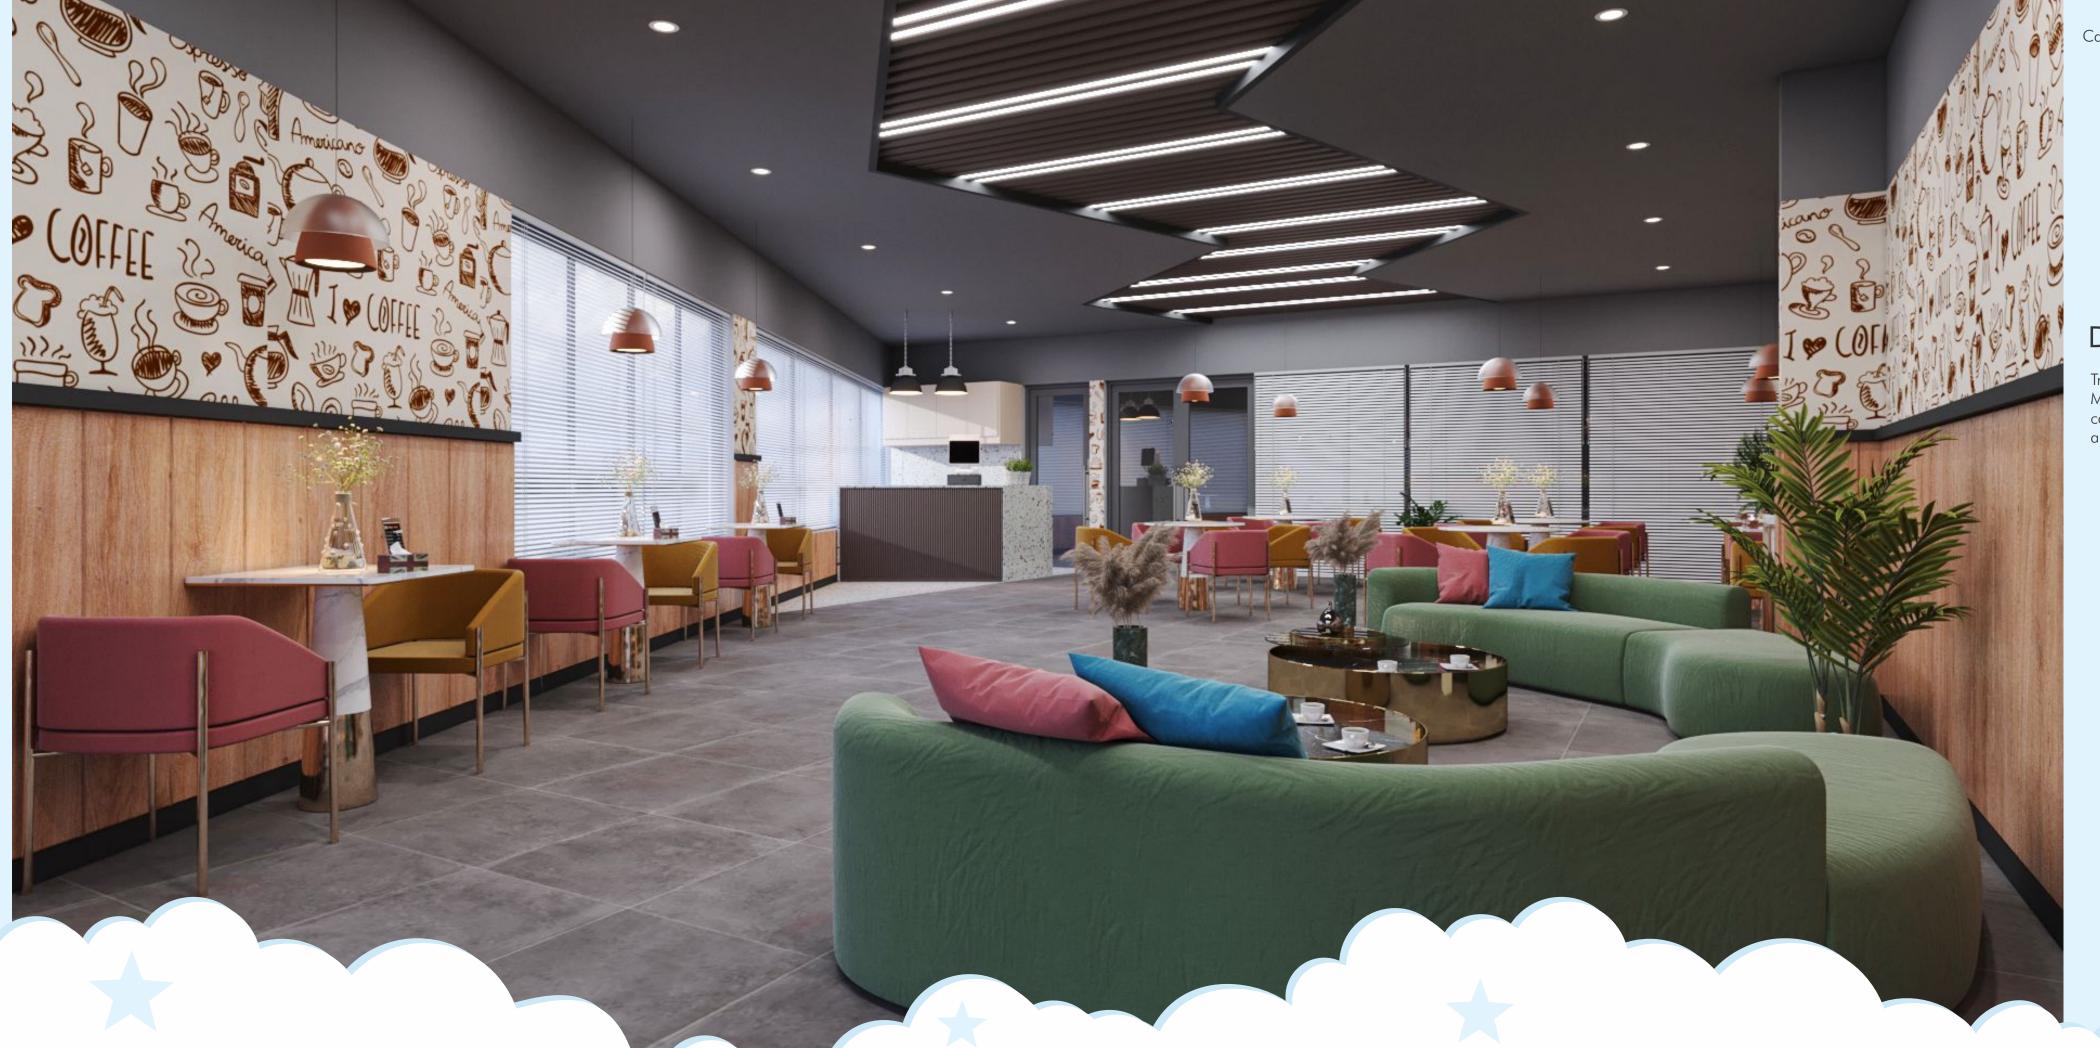

#### Devour a quick and tasty meal

Treat your tastebuds to something scrumptious, morning or afternoon. Making it a pleasant, relaxing experience for everyone, the in-house cafeteria is the perfect spot to gather with your friends, talk about your day and enjoy a quick and healthy meal.