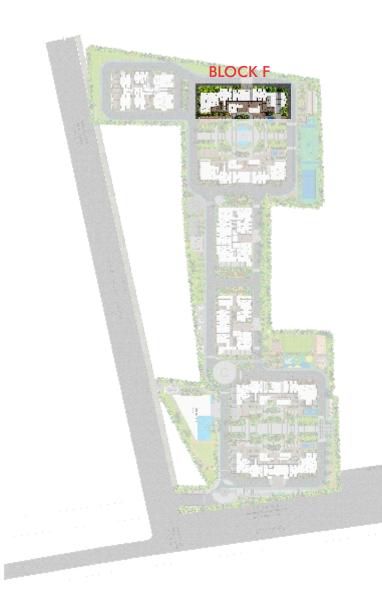

#### TYPICAL FLOOR PLAN **BLOCK F**

\*Built-up areas might vary ± 3% based on RERA guidelines

3 BHK-2110 Sft.