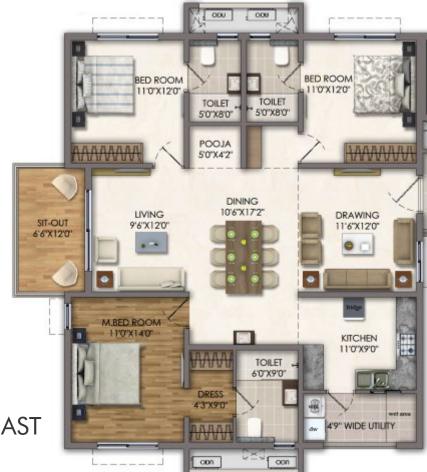

# TYPICAL FLOOR PLAN BLOCK G

3 BHK 2060 Sft. **EAST** 

#### UNIT FLOOR PLANS

3 BHK

**EAST** 

BED ROOM 13'0"X13'0" DRAWING 12'6"X13'0" TOILET , SIT-OUT 11'0'X6'0'

3 BHK - 1835 Sft. NORTH

3 BHK - 2060 Sft. WEST

2 BHK - 1350 Sft. EAST

3 BHK - 2060 Sft. WEST

2 BHK - 1350 Sft. WEST

3 BHK - 2300 Sft. EAST

3 BHK - 2300 Sft. WEST

3 BHK - 2310 Sft. WEST

3 BHK - 2110 Sft. EAST

3 BHK - 2310 Sft. EAST

3 BHK - 2110 Sft. WEST

3 BHK - 1715 Sft. EAST