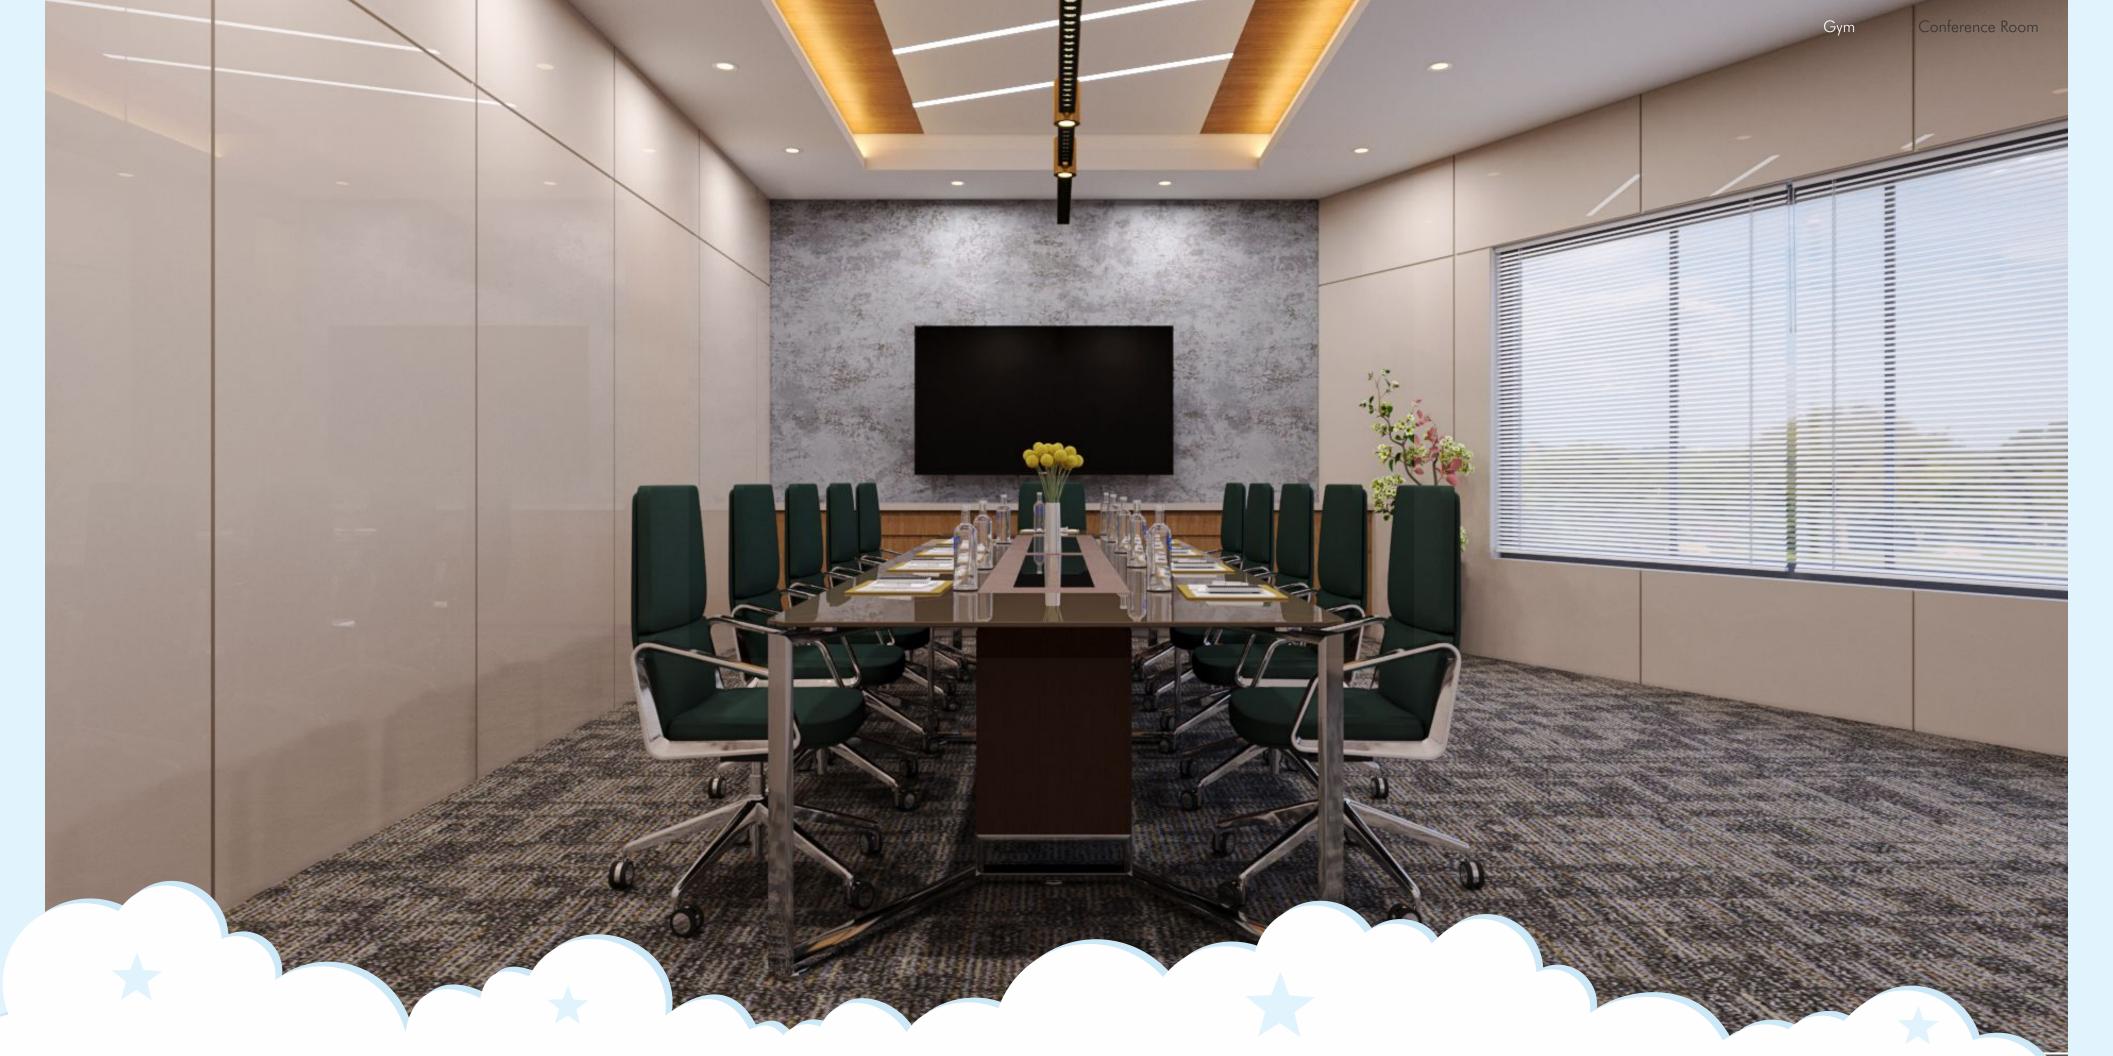

#### Clubhouse Amenities

- 1. Grand Double Height Entrance Lounge
- 2. Multipurpose Hall (150 Seating) with Pre-function area, Pantry & Green Rooms.
- 3. Banquet Lawn 600 Capacity
- 4. Grocery Store
- 5. ATM
- 6. Pharmacy
- 7. Crèche
- 8. Business Lounge
- 9. Conference Hall
- 10. Reading Lounge
- 11. Coffee Shop
- 12. Guest Rooms 5 No.
- 13. Wellness Center / SPA
- 14. Banquet Hall (100 Seating) with attached Deck
- 15. Table Tennis
- 16. Indoor Games
- 17. Aerobics / Yoga & Meditation
- 18. Salon
- 19. Gymnasium
- 20. Cross Fit Zone.
- 21. Out door Fitness Deck
- 22. Billiards
- 23. Badminton Court's 2 No's
- 24. Squash Court
- 25. Double Height Preview Theatre
- 26. Roof-top Swimming Pool
- 27. Pool-deck with integrated Landscape.
- 28. Admin Office
- 29. Laundry