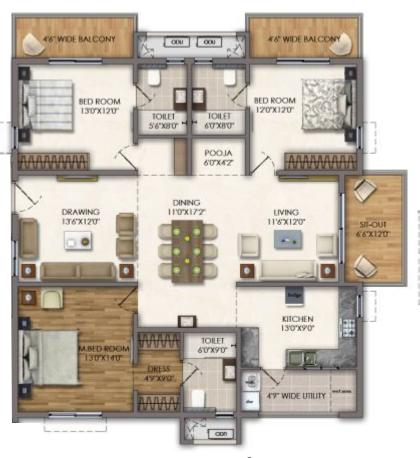

#### TYPICAL FLOOR PLAN **BLOCK F**

\*Built-up areas might vary ± 3% based on RERA guidelines

3 BHK-2110 Sft.

# TYPICAL FLOOR PLAN BLOCK G

3 BHK 2060 Sft. **EAST** 

#### UNIT FLOOR PLANS

3 BHK

**EAST** 

BED ROOM 13'0"X13'0" DRAWING 12'6"X13'0" TOILET , SIT-OUT 11'0'X6'0'

3 BHK - 1835 Sft. NORTH

3 BHK - 2060 Sft. WEST

2 BHK - 1350 Sft. EAST

3 BHK - 2060 Sft. WEST

2 BHK - 1350 Sft. WEST

3 BHK - 2300 Sft. EAST

3 BHK - 2300 Sft. WEST

3 BHK - 2310 Sft. WEST

3 BHK - 2110 Sft. EAST

3 BHK - 2310 Sft. EAST

3 BHK - 2110 Sft. WEST

3 BHK - 1715 Sft. EAST

3 BHK - 1715 Sft. WEST

2 BHK - 1325 Sft. EAST

2 BHK - 1325 Sft. WEST