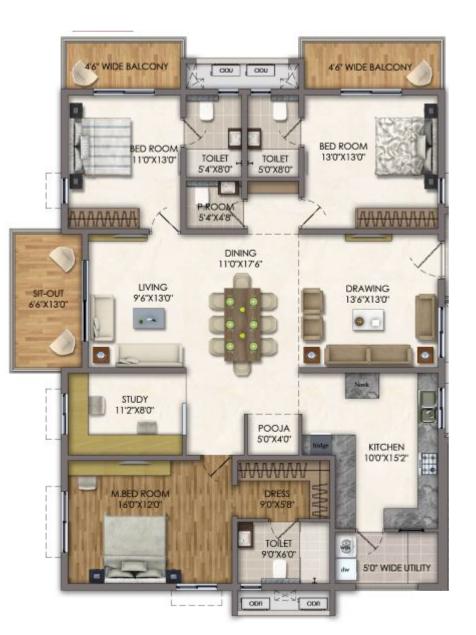

LOOR PLAN BLOCK D







# TYPICAL FLOOR PLAN BLOCK E







#### TYPICAL FLOOR PLAN **BLOCK F**







\*Built-up areas might vary ± 3% based on RERA guidelines

3 BHK-2110 Sft.

# TYPICAL FLOOR PLAN BLOCK G









3 BHK 2060 Sft. **EAST** 



#### UNIT FLOOR PLANS

3 BHK

**EAST** 





BED ROOM 13'0"X13'0" DRAWING 12'6"X13'0" TOILET , SIT-OUT 11'0'X6'0'

3 BHK - 1835 Sft. NORTH



3 BHK - 2060 Sft. WEST



2 BHK - 1350 Sft. EAST



3 BHK - 2060 Sft. WEST



2 BHK - 1350 Sft. WEST



3 BHK - 2300 Sft. EAST



3 BHK - 2300 Sft. WEST



3 BHK - 2310 Sft. WEST



3 BHK - 2110 Sft. EAST



3 BHK - 2310 Sft. EAST



3 BHK - 2110 Sft. WEST



3 BHK - 1715 Sft. EAST



3 BHK - 1715 Sft. WEST



2 BHK - 1325 Sft. EAST



2 BHK - 1325 Sft. WEST

#### UNIT FLOOR PLANS



3 BHK - 2110 Sft. EAST



### UNIT FLOOR PLANS



3 BHK

**EAST** 

2595 Sft.





3 BHK - 2595 Sft. WEST



3 BHK - 2610 Sft. EAST



3 BHK - 2610 Sft. WEST



3 BHK - 1895 Sft. WEST



3 BHK - 1895 Sft. EAST





Make lifetime memories in a clubhouse that fosters a sense of community and comes equipped with all the modern amenities for all your needs. Giving you a feel of abundance, the lavish 50,000 Sft. clubhouse lets you experience a lifestyle that is magical in its own way.





#### Embark on new lifestyle experiences

Get inspired to take your lifestyle to the next level with a welcoming reception at the clubhouse. Complementing the busy and evolving lifestyles, the cozy and expansive reception brings modern elegance to the Skye Club and paves the way for a remarkable new lifestyle.

#### Clubhouse Amenit