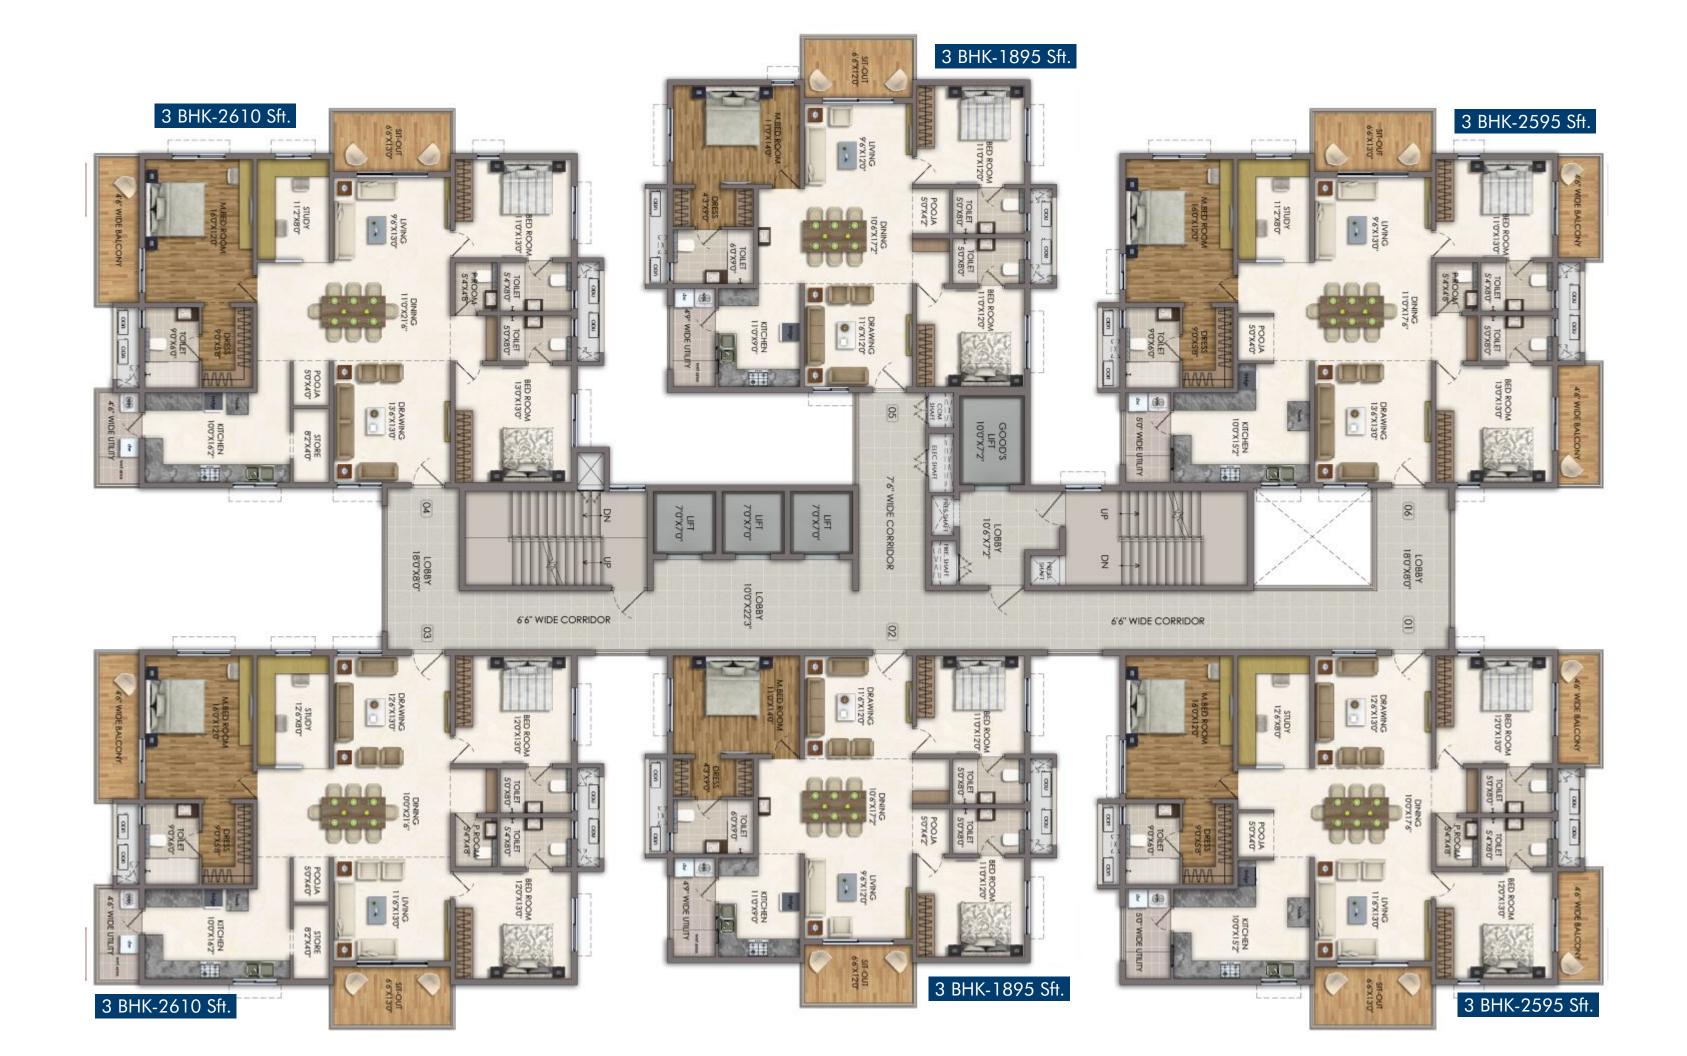

## TYPICAL FLOOR PLAN BLOCK D

# TYPICAL FLOOR PLAN BLOCK E

#### TYPICAL FLOOR PLAN **BLOCK F**

\*Built-up areas might vary ± 3% based on RERA guidelines

3 BHK-2110 Sft.

# TYPICAL FLOOR PLAN BLOCK G

3 BHK 2060 Sft. **EAST** 

### UNIT FLOOR PLANS

3 BHK

**EAST** 

2595 Sft.

3 BHK - 2595 Sft. WEST

3 BHK - 2610 Sft. EAST

3 BHK - 2610 Sft. WEST

3 BHK - 1895 Sft. WEST

3 BHK - 1895 Sft. EAST

Make lifetime memories in a clubhouse that fosters a sense of community and comes equipped with all the modern amenities for all your needs. Giving you a feel of abundance, the lavish 50,000 Sft. clubhouse lets you experience a lifestyle that is magical in its own way.