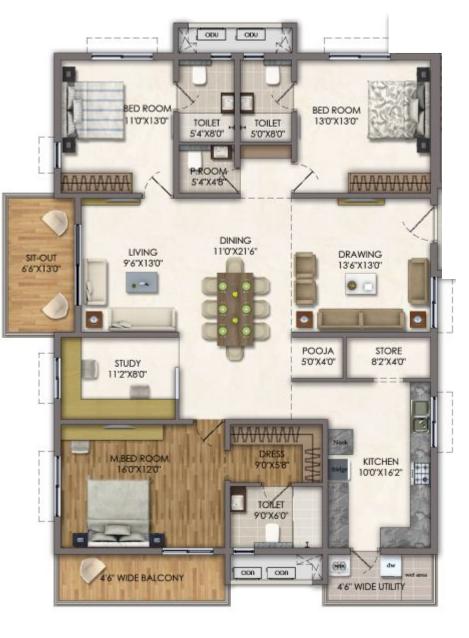

#### TYPICAL FLOOR PLAN **BLOCK F**

\*Built-up areas might vary ± 3% based on RERA guidelines

3 BHK-2110 Sft.