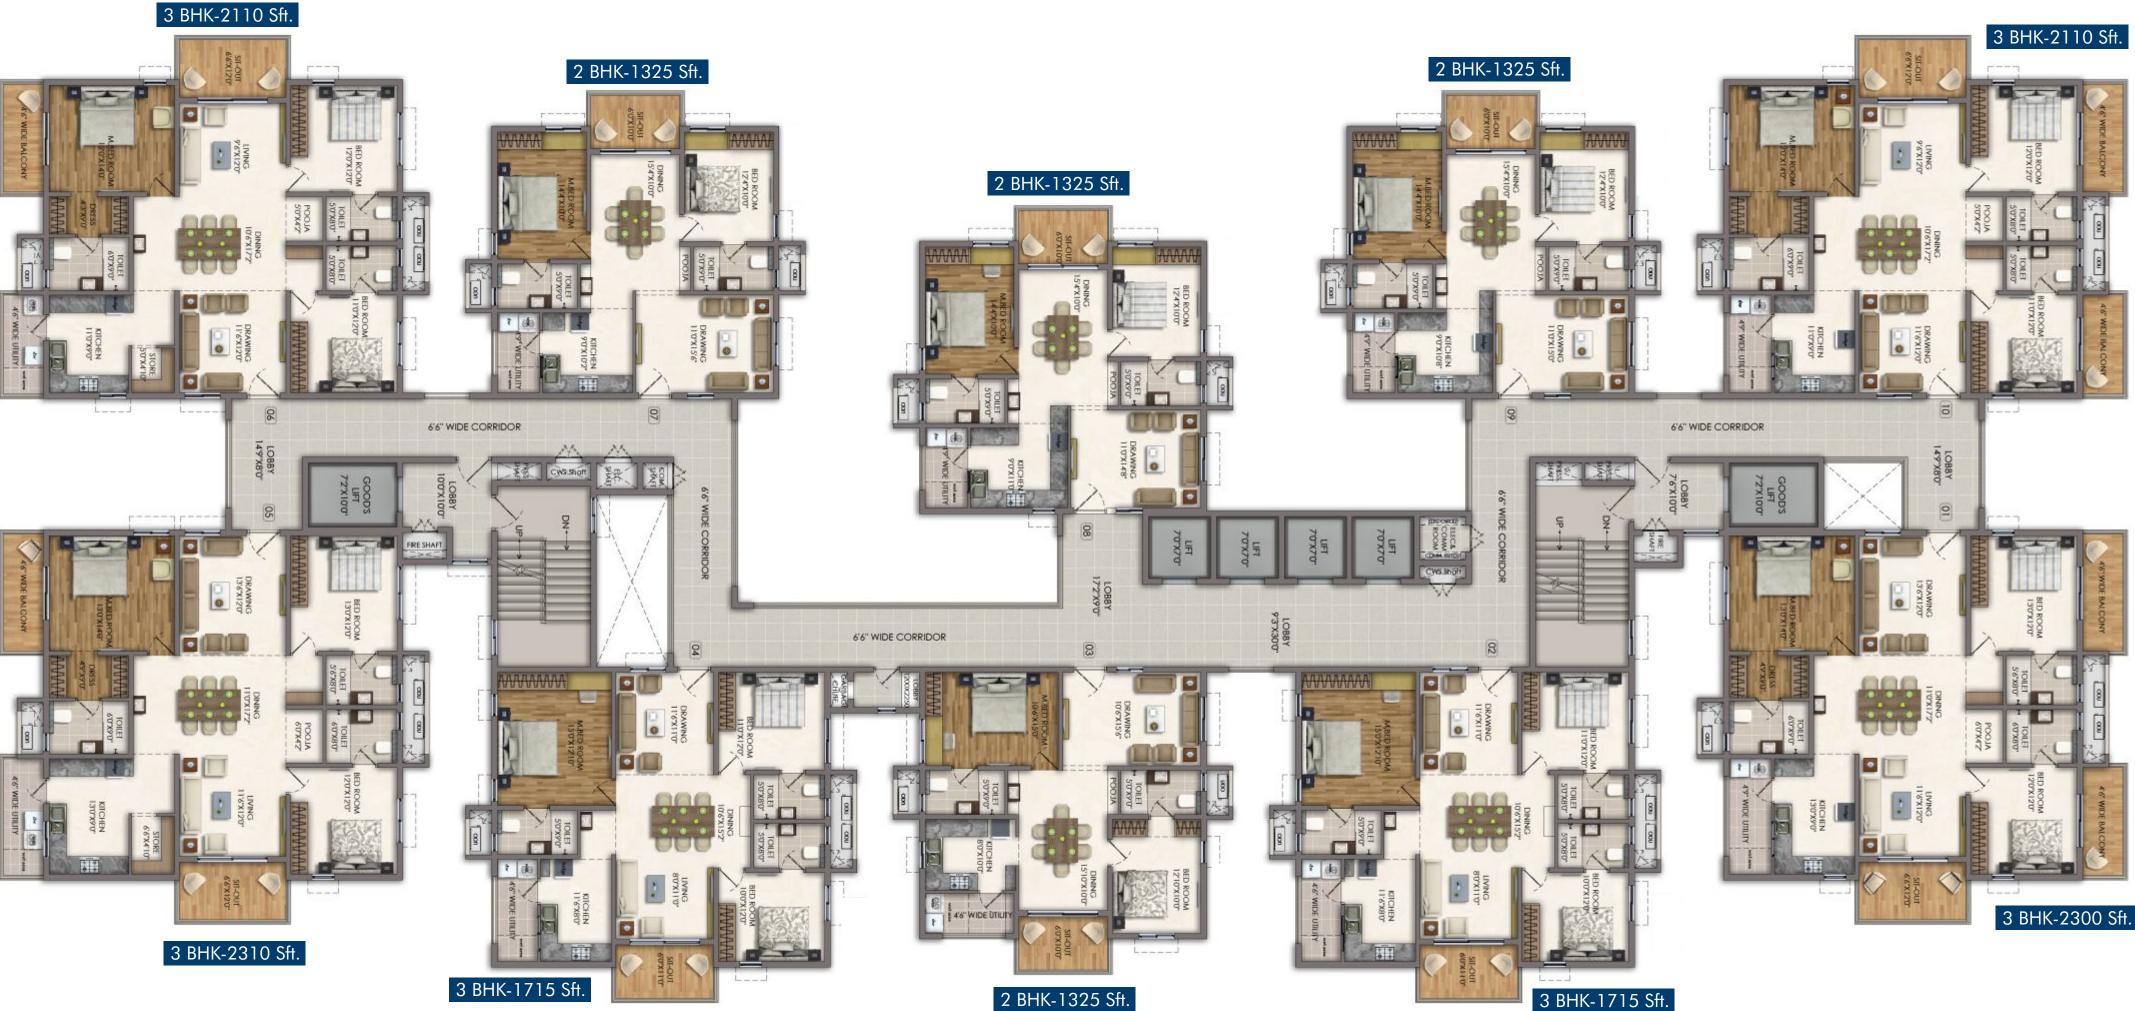

pulent rooms perfected to contemporary elegance. Creating a haven of relaxation, every home at Radhey Skye is adorned with its soothing aesthetics, unique designs and world-class features.





0





Guest Rooms

#### Sleep in the clouds

Live in the comfort of our lavish sky homes showcasing the best of allure and charm. Enhancing the elegance and relaxation, every home is filled with the warmth and vibes of a private luxury oasis.







Kitchen

#### Get cooking in your own 'cloud kitchen'

Make healthier choices by opting for fresh, home-cooked meals. Modern and world-class spaces, tailored for every generation, make it pleasurable for you to bond with your loved ones over food and eat delicious, wholesome meals.

## TYPICAL FLOOR PLAN BLOCK D







# TYPICAL FLOOR PLAN BLOCK E







#### TYPICAL FLOOR PLAN **BLOCK F**







\*Built-up areas might vary ± 3% based on RERA guidelines

3 BHK-2110 Sft.

# TYPICAL FLOOR PLAN BLOCK G









3 BHK 2060 Sft. **EAST** 



#### UNIT FLOOR PLANS

3 BHK

**EAST** 





BED ROOM 13'0"X13'0" DRAWING 12'6"X13'0" TOILET , SIT-OUT 11'0'X6'0'

3 BHK - 1835 Sft. NORTH



3 BHK - 2060 Sft. WEST



2 BHK - 1350 Sft. EAST



3 BHK - 2060 Sft. WEST



2 BHK - 1350 Sft. WEST



3 BHK - 2300 Sft. EAST



3 BHK - 2300 Sft. WEST



3 BHK - 2310 Sft. WEST



3 BHK - 2110 Sft. EAST



3 BHK - 2310 Sft. EAST



3 BHK - 2110 Sft. WEST



3 BHK - 1715 Sft. EAST



3 BHK - 1715 Sft. WEST



2 BHK - 1325 Sft. EAST



2 BHK - 1325 Sft. WEST

#### UNIT FLOOR PLANS



3 BHK - 2110 Sft. EAST



### UNIT FLOOR PLANS



3 BHK

**EAST** 

2595 Sft.