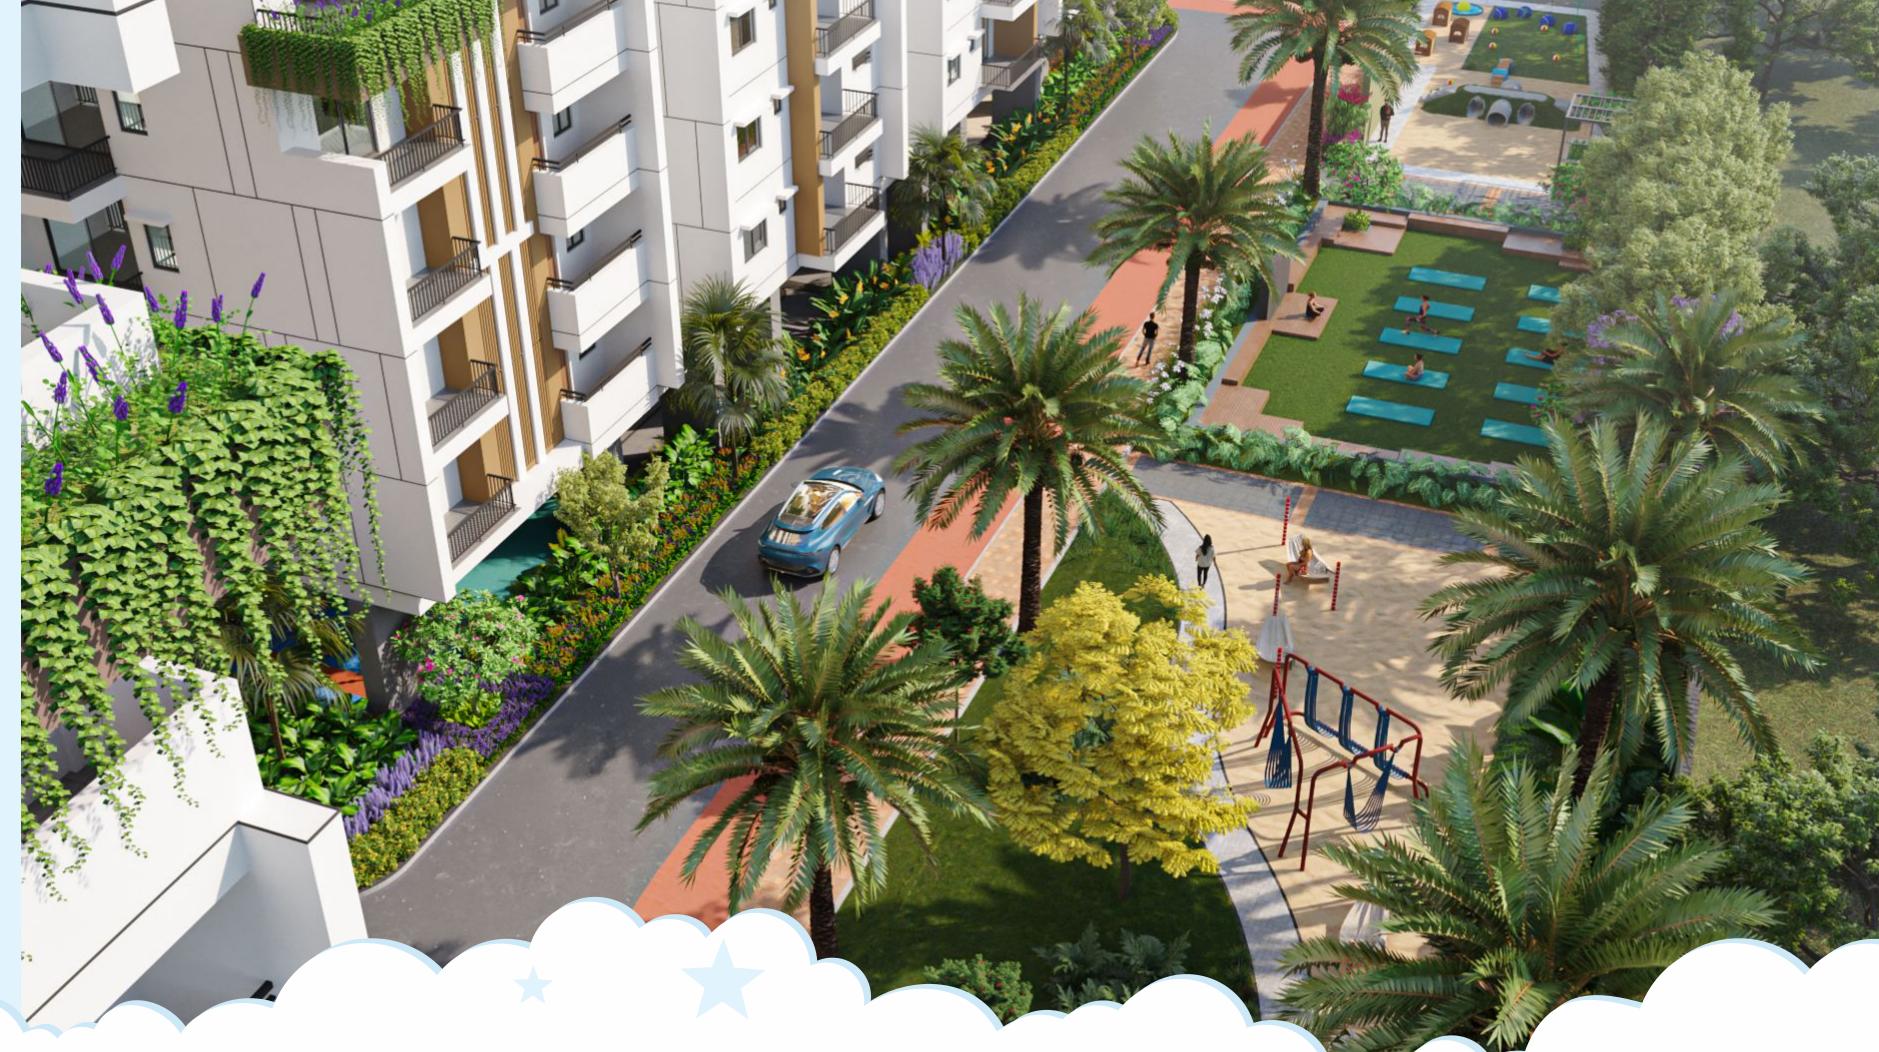

#### **Outdoor Amenities**

- Dedicated Kids Waiting area for School Bus
- 2. Grand Walk
- 3. Labyrinth Maze Garden
- 4. Senior Citizens Gazebo
- 5. Zen Garden
- 6. Herb Garden
- 7. Adventure Play
- 8. Sand Pit
- 9. Kids Tree Bench
- 10. Sand Volleyball
- 11. Great Lawn / Mini Soccer Field 500-600 Capacity
- 12. Amphitheatre
- 13. Aroma Garden
- 14. Tennis Court

- 15. Basketball Court
- 16. Outdoor Table Tennis
- 17. Cricket Practice nets
- 18. Outdoor Gym
- 19. Infinity Walk
- 20. Out door gym
- 21. Skating Rink
- 22. Skateboard park
- 23. Gazebo
- 24. Hammock park
- 25. Yoga/ Meditation Lawn
  - 26. Pet Park
  - 27. Cycle track
- 28. Jogging track
- 29. Sensory walk
- 30. Flea Market

### MASTER PLAN

9. Hammock Park

11. Skate Board Park

10. Gazebo

20. Amphitheater

22. Sand Volleyball

21. Great Lawn

31. Children Waiting Area