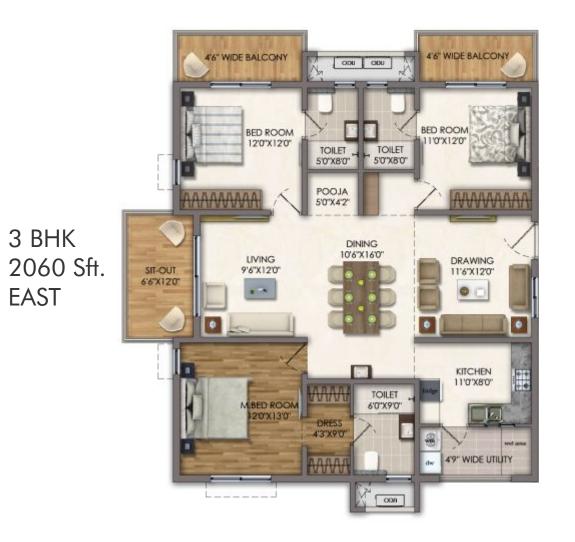

# TYPICAL FLOOR PLAN BLOCK G

3 BHK 2060 Sft. **EAST** 

#### UNIT FLOOR PLANS

3 BHK

**EAST** 

BED ROOM 13'0"X13'0" DRAWING 12'6"X13'0" TOILET , SIT-OUT 11'0'X6'0'

3 BHK - 1835 Sft. NORTH

3 BHK - 2060 Sft. WEST

2 BHK - 1350 Sft. EAST

3 BHK - 2060 Sft. WEST