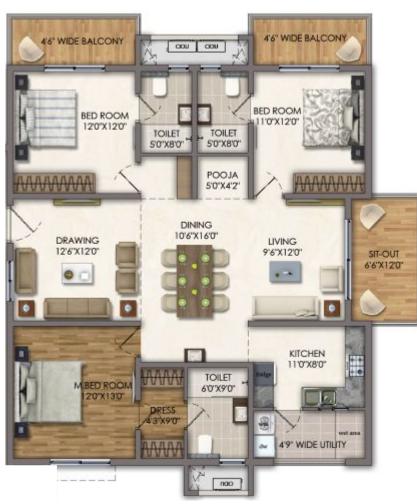

#### UNIT FLOOR PLANS

3 BHK

**EAST** 

BED ROOM 13'0"X13'0" DRAWING 12'6"X13'0" TOILET , SIT-OUT 11'0'X6'0'

3 BHK - 1835 Sft. NORTH

3 BHK - 2060 Sft. WEST

2 BHK - 1350 Sft. EAST

3 BHK - 2060 Sft. WEST

2 BHK - 1350 Sft. WEST

3 BHK - 2300 Sft. EAST

3 BHK - 2300 Sft. WEST

3 BHK - 2310 Sft. WEST

3 BHK - 2110 Sft. EAST

3 BHK - 2310 Sft. EAST

3 BHK - 2110 Sft. WEST

3 BHK - 1715 Sft. EAST