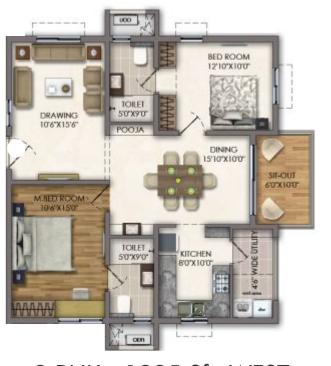

#### TYPICAL FLOOR PLAN **BLOCK F**

\*Built-up areas might vary ± 3% based on RERA guidelines

3 BHK-2110 Sft.

# TYPICAL FLOOR PLAN BLOCK G

3 BHK 2060 Sft. **EAST** 

### UNIT FLOOR PLANS

3 BHK

**EAST** 

2595 Sft.

3 BHK - 2595 Sft. WEST

3 BHK - 2610 Sft. EAST

3 BHK - 2610 Sft. WEST

3 BHK - 1895 Sft. WEST

3 BHK - 1895 Sft. EAST

Make lifetime memories in a clubhouse that fosters a sense of community and comes equipped with all the modern amenities for all your needs. Giving you a feel of abundance, the lavish 50,000 Sft. clubhouse lets you experience a lifestyle that is magical in its own way.