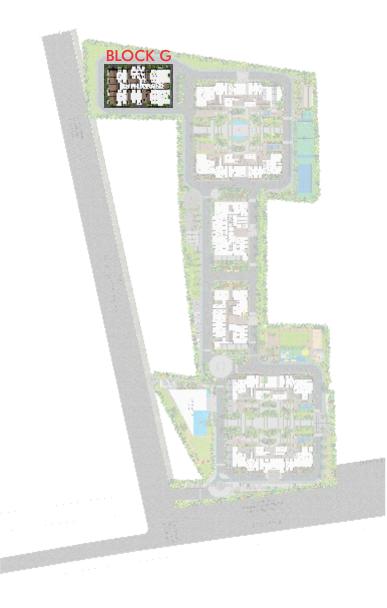

e designs and world-class features.





0





Guest Rooms

#### Sleep in the clouds

Live in the comfort of our lavish sky homes showcasing the best of allure and charm. Enhancing the elegance and relaxation, every home is filled with the warmth and vibes of a private luxury oasis.







Kitchen

#### Get cooking in your own 'cloud kitchen'

Make healthier choices by opting for fresh, home-cooked meals. Modern and world-class spaces, tailored for every generation, make it pleasurable for you to bond with your loved ones over food and eat delicious, wholesome meals.

## TYPICAL FLOOR PLAN BLOCK D







# TYPICAL FLOOR PLAN BLOCK E







#### TYPICAL FLOOR PLAN **BLOCK F**







\*Built-up areas might vary ± 3% based on RERA guidelines

3 BHK-2110 Sft.

# TYPICAL FLOOR PLAN BLOCK G









3 BHK 2060 Sft. **EAST** 



#### UNIT FLOOR PLANS

3 BHK

**EAST** 





BED ROOM 13'0"X13'0" DRAWING 12'6"X13'0" TOILET , SIT-OUT 11'0'X6'0'

3 BHK - 1835 Sft. NORTH



3 BHK - 2060 Sft. WEST



2 BHK - 1350 Sft. EAST



3 BHK - 2060 Sft. WEST



2 BHK - 1350 Sft. WEST



3 BHK - 2300 Sft. EAST



3 BHK - 2300 Sft. WEST



3 BHK - 2310 Sft. WEST



3 BHK - 2110 Sft. EAST



3 BHK - 2310 Sft. EAST



3 BHK - 2110 Sft. WEST



3 BHK - 1715 Sft. EAST



3 BHK - 1715 Sft. WEST



2 BHK - 1325 Sft. EAST



2 BHK - 1325 Sft. WEST

#### UNIT FLOOR PLANS



3 BHK - 2110 Sft. EAST



### UNIT FLOOR PLANS



3 BHK

**EAST** 

2595 Sft.





3 BHK - 2595 Sft. WEST



3 BHK - 2610 Sft. EAST



3 BHK - 2610 Sft. WEST



3 BHK - 1895 Sft. WEST



3 BHK - 1895 Sft. EAST





Make lifetime memorie