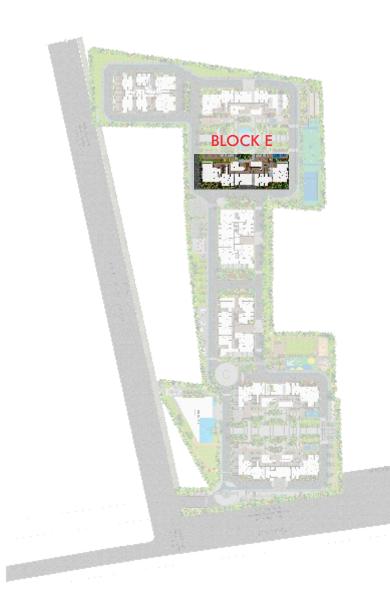

opulent rooms perfected to contemporary elegance. Creating a haven of relaxation, every home at Radhey Skye is adorned with its soothing aesthetics, unique designs and world-class features.





0





Guest Rooms

#### Sleep in the clouds

Live in the comfort of our lavish sky homes showcasing the best of allure and charm. Enhancing the elegance and relaxation, every home is filled with the warmth and vibes of a private luxury oasis.







Kitchen

#### Get cooking in your own 'cloud kitchen'

Make healthier choices by opting for fresh, home-cooked meals. Modern and world-class spaces, tailored for every generation, make it pleasurable for you to bond with your loved ones over food and eat delicious, wholesome meals.

## TYPICAL FLOOR PLAN BLOCK D







# TYPICAL FLOOR PLAN BLOCK E







#### TYPICAL FLOOR PLAN **BLOCK F**







\*Built-up areas might vary ± 3% based on RERA guidelines

3 BHK-2110 Sft.

# TYPICAL FLOOR PLAN BLOCK G









3 BHK 2060 Sft. **EAST** 



#### UNIT FLOOR PLANS

3 BHK

**EAST** 





BED ROOM 13'0"X13'0" DRAWING 12'6"X13'0" TOILET , SIT-OUT 11'0'X6'0'

3 BHK - 1835 Sft. NORTH



3 BHK - 2060 Sft. WEST



2 BHK - 1350 Sft. EAST



3 BHK - 2060 Sft. WEST



2 BHK - 1350 Sft. WEST



3 BHK - 2300 Sft. EAST



3 BHK - 2300 Sft. WEST



3 BHK - 2310 Sft. WEST



3 BHK - 2110 Sft. EAST



3 BHK - 2310 Sft. EAST



3 BHK - 2110 Sft. WEST



3 BHK - 1715 Sft. EAST



3 BHK - 1715 Sft. WEST



2 BHK - 1325 Sft. EAST



2 BHK - 1325 Sft. WEST

#### UNIT FLOOR PLANS



3 BHK - 2110 Sft. EAST



### UNIT FLOOR PLANS



3 BHK

**EAST** 

2595 Sft.