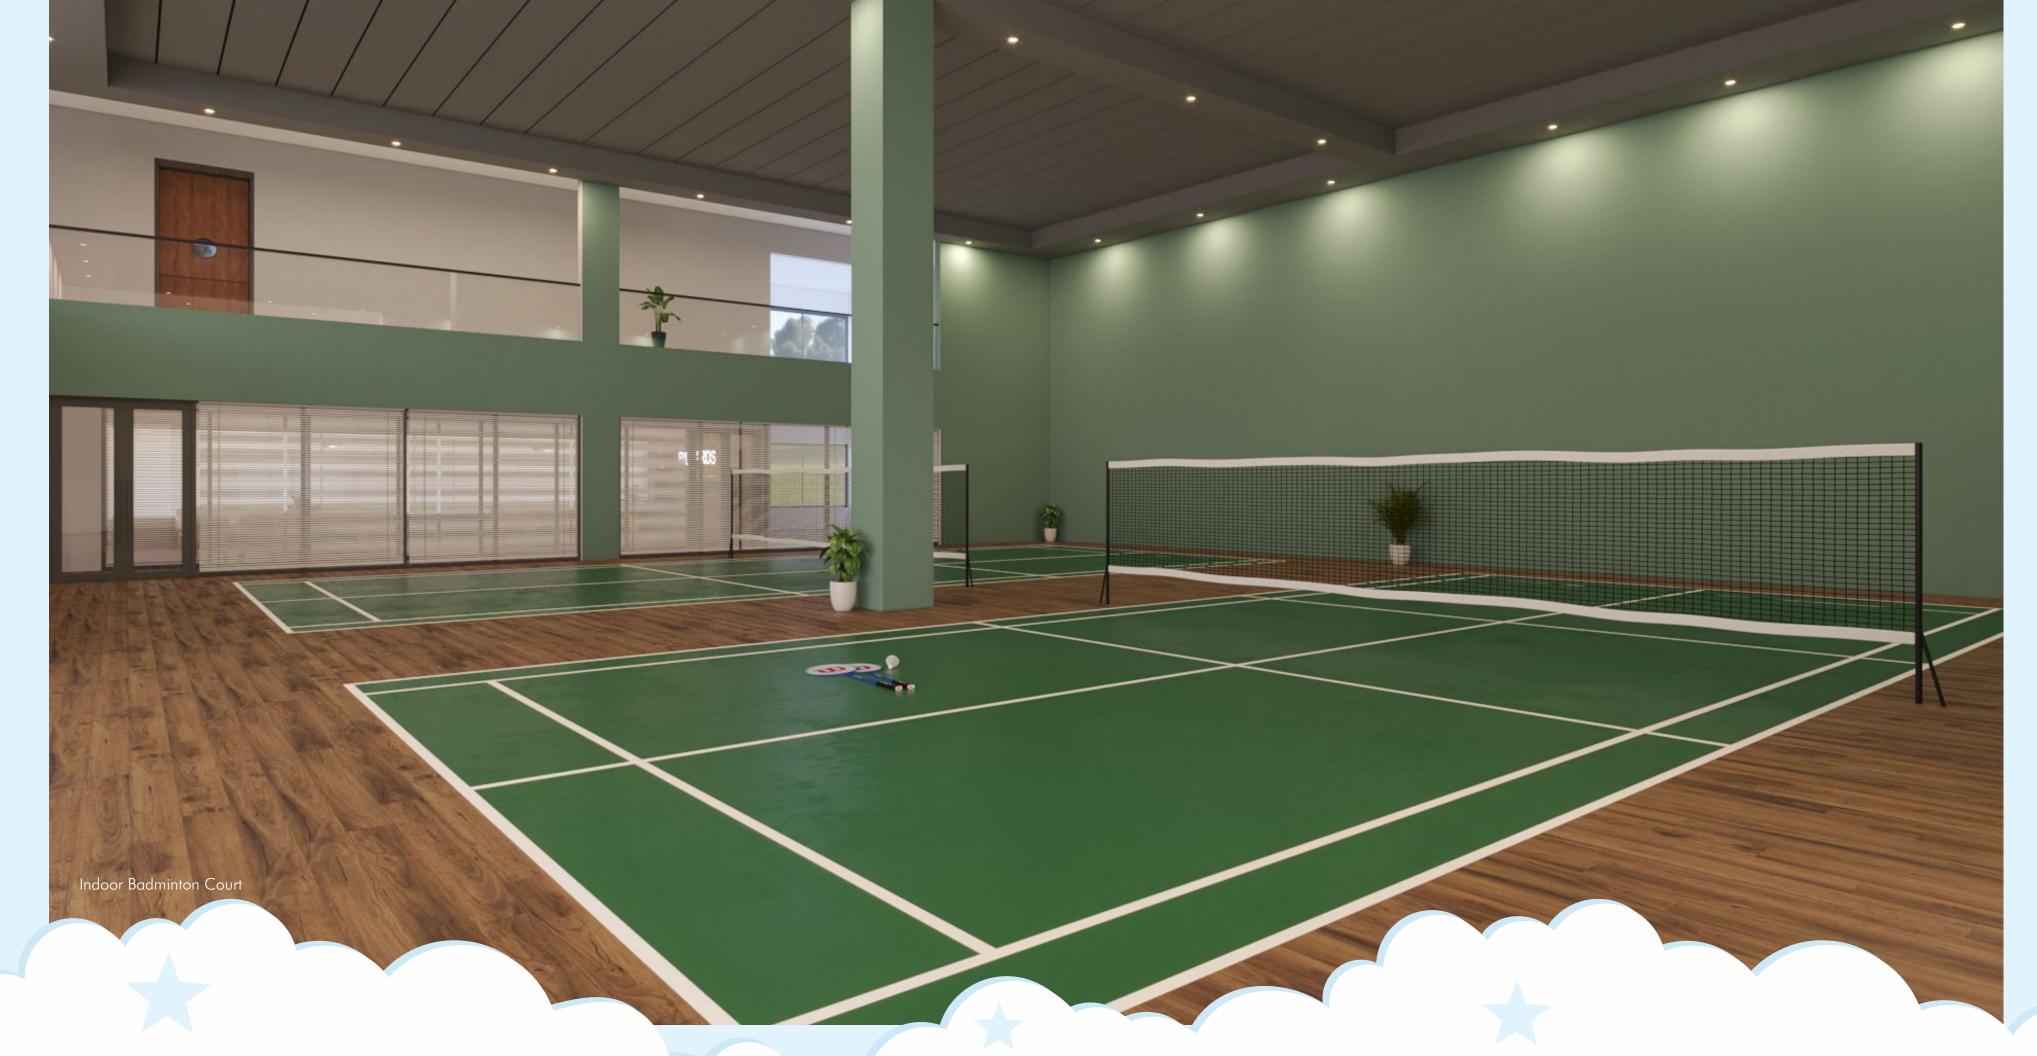

#### Clubhouse Amenities

- 1. Grand Double Height Entrance Lounge
- 2. Multipurpose Hall (150 Seating) with Pre-function area, Pantry & Green Rooms.
- 3. Banquet Lawn 600 Capacity
- 4. Grocery Store
- 5. ATM
- 6. Pharmacy
- 7. Crèche
- 8. Business Lounge
- 9. Conference Hall
- 10. Reading Lounge
- 11. Coffee Shop
- 12. Guest Rooms 5 No.
- 13. Wellness Center / SPA
- 14. Banquet Hall (100 Seating) with attached Deck
- 15. Table Tennis
- 16. Indoor Games
- 17. Aerobics / Yoga & Meditation
- 18. Salon
- 19. Gymnasium
- 20. Cross Fit Zone.
- 21. Out door Fitness Deck
- 22. Billiards
- 23. Badminton Court's 2 No's
- 24. Squash Court
- 25. Double Height Preview Theatre
- 26. Roof-top Swimming Pool
- 27. Pool-deck with integrated Landscape.
- 28. Admin Office
- 29. Laundry

#### Play-time gets even better, with kids.

Keep yourself active and engaged with fun and interactive indoor games. Challenge your pals to a match of squash or badminton on the dedicated courts while the others get involved in board games or billiards.