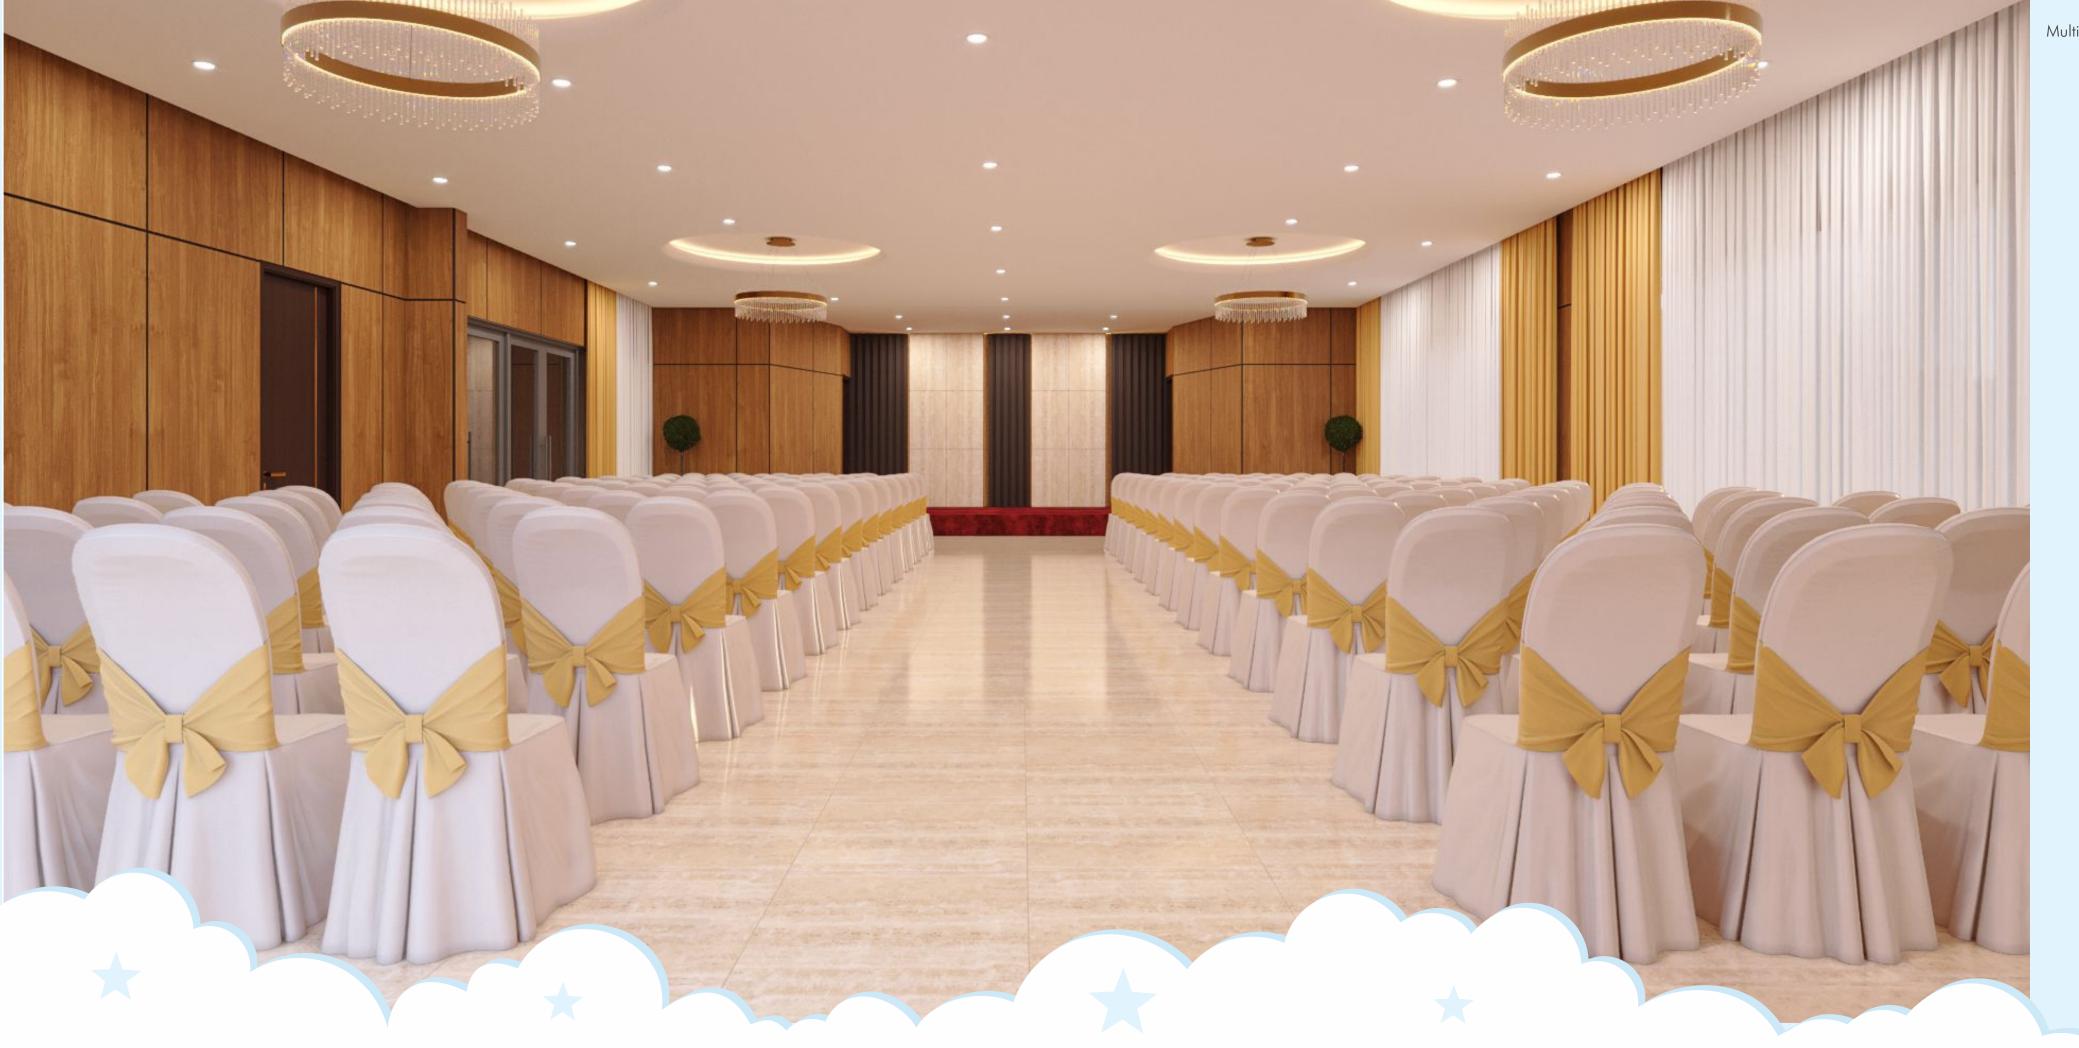

#### Clubhouse Amenities

- 1. Grand Double Height Entrance Lounge
- 2. Multipurpose Hall (150 Seating) with Pre-function area, Pantry & Green Rooms.
- 3. Banquet Lawn 600 Capacity
- 4. Grocery Store
- 5. ATM
- 6. Pharmacy
- 7. Crèche
- 8. Business Lounge
- 9. Conference Hall
- 10. Reading Lounge
- 11. Coffee Shop
- 12. Guest Rooms 5 No.
- 13. Wellness Center / SPA
- 14. Banquet Hall (100 Seating) with attached Deck
- 15. Table Tennis
- 16. Indoor Games
- 17. Aerobics / Yoga & Meditation
- 18. Salon
- 19. Gymnasium
- 20. Cross Fit Zone.
- 21. Out door Fitness Deck
- 22. Billiards
- 23. Badminton Court's 2 No's
- 24. Squash Court
- 25. Double Height Preview Theatre
- 26. Roof-top Swimming Pool
- 27. Pool-deck with integrated Landscape.
- 28. Admin Office
- 29. Laundry