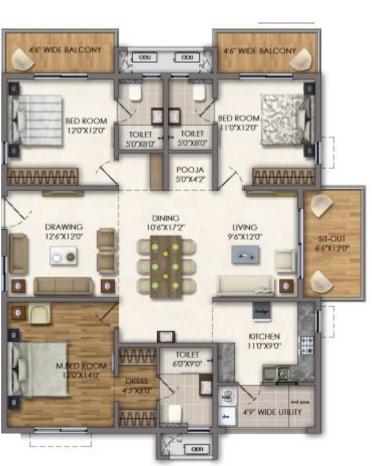

# TYPICAL FLOOR PLAN BLOCK G

3 BHK 2060 Sft. **EAST** 

#### UNIT FLOOR PLANS

3 BHK

**EAST** 

BED ROOM 13'0"X13'0" DRAWING 12'6"X13'0" TOILET , SIT-OUT 11'0'X6'0'

3 BHK - 1835 Sft. NORTH

3 BHK - 2060 Sft. WEST

2 BHK - 1350 Sft. EAST

3 BHK - 2060 Sft. WEST

2 BHK - 1350 Sft. WEST

3 BHK - 2300 Sft. EAST

3 BHK - 2300 Sft. WEST

3 BHK - 2310 Sft. WEST

3 BHK - 2110 Sft. EAST

3 BHK - 2310 Sft. EAST

3 BHK - 2110 Sft. WEST

3 BHK - 1715 Sft. EAST

3 BHK - 1715 Sft. WEST

2 BHK - 1325 Sft. EAST

2 BHK - 1325 Sft. WEST