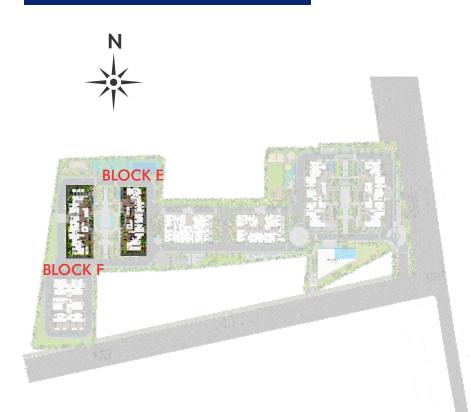

OVERVIEW

Area: 10.00 Acres

No of Towers: 7

No for Floors: DS+23

No of units: 1419

Covered Amenities: 1,50,000 Sft.

Clubhouse Amenities: 50,000 Sft.

Туре