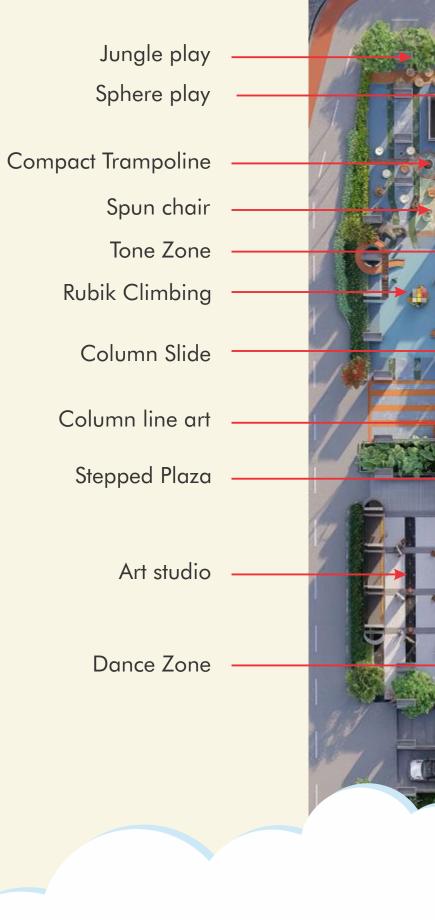

#### **Outdoor Amenities**

- Dedicated Kids Waiting area for School Bus
- 2. Grand Walk
- 3. Labyrinth Maze Garden
- 4. Senior Citizens Gazebo
- 5. Zen Garden
- 6. Herb Garden
- 7. Adventure Play
- 8. Sand Pit
- 9. Kids Tree Bench
- 10. Sand Volleyball
- 11. Great Lawn / Mini Soccer Field 500-600 Capacity
- 12. Amphitheatre
- 13. Aroma Garden
- 14. Tennis Court

- 15. Basketball Court
- 16. Outdoor Table Tennis
- 17. Cricket Practice nets
- 18. Outdoor Gym
- 19. Infinity Walk
- 20. Out door gym
- 21. Skating Rink
- 22. Skateboard park
- 23. Gazebo
- 24. Hammock park
- 25. Yoga/ Meditation Lawn
  - 26. Pet Park
  - 27. Cycle track
- 28. Jogging track
- 29. Sensory walk
- 30. Flea Market