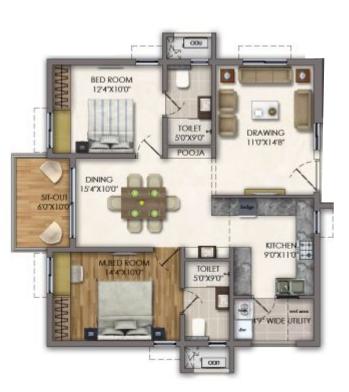

able for you to bond with your loved ones over food and eat delicious, wholesome meals.

## TYPICAL FLOOR PLAN BLOCK D







# TYPICAL FLOOR PLAN BLOCK E







#### TYPICAL FLOOR PLAN **BLOCK F**







\*Built-up areas might vary ± 3% based on RERA guidelines

3 BHK-2110 Sft.

# TYPICAL FLOOR PLAN BLOCK G









3 BHK 2060 Sft. **EAST** 



#### UNIT FLOOR PLANS

3 BHK

**EAST** 





BED ROOM 13'0"X13'0" DRAWING 12'6"X13'0" TOILET , SIT-OUT 11'0'X6'0'

3 BHK - 1835 Sft. NORTH



3 BHK - 2060 Sft. WEST



2 BHK - 1350 Sft. EAST



3 BHK - 2060 Sft. WEST



2 BHK - 1350 Sft. WEST



3 BHK - 2300 Sft. EAST



3 BHK - 2300 Sft. WEST



3 BHK - 2310 Sft. WEST



3 BHK - 2110 Sft. EAST



3 BHK - 2310 Sft. EAST



3 BHK - 2110 Sft. WEST



3 BHK - 1715 Sft. EAST



3 BHK - 1715 Sft. WEST



2 BHK - 1325 Sft. EAST



2 BHK - 1325 Sft. WEST

#### UNIT FLOOR PLANS



3 BHK - 2110 Sft. EAST



### UNIT FLOOR PLANS



3 BHK

**EAST** 

2595 Sft.





3 BHK - 2595 Sft. WEST



3 BHK - 2610 Sft. EAST



3 BHK - 2610 Sft. WEST



3 BHK - 1895 Sft. WEST



3 BHK - 1895 Sft. EAST





Make lifetime memories in a clubhouse that fosters a sense of community and comes equipped with all the modern amenities for all your needs. Giving you a feel of abundance, the lavish 50,000 Sft. clubhouse lets you experience a lifestyle that is magical in its own way.





#### Embark on new lifestyle experiences

Get inspired to take your lifestyle to the next level with a welcoming reception at the clubhouse. Complementing the busy and evolving lifestyles, the cozy and expansive reception brings mode